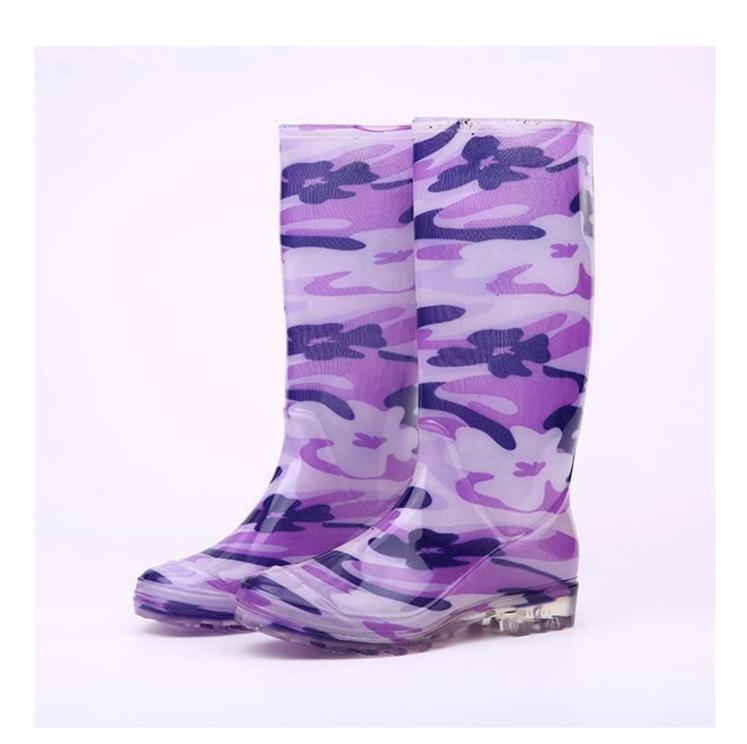

| Product Name:              | Fashion shiny women rain boots                                                                                                                                                                                                                        |
|----------------------------|-------------------------------------------------------------------------------------------------------------------------------------------------------------------------------------------------------------------------------------------------------|
| Item No:                   | 202                                                                                                                                                                                                                                                   |
| rain boot color            | Purple                                                                                                                                                                                                                                                |
| Size:                      | 36-41 (2-7)                                                                                                                                                                                                                                           |
| Height:                    | 36 cm (AVERAGE)                                                                                                                                                                                                                                       |
| Average weight             | 1.2kgs/pr (without steel toe and steel plate)                                                                                                                                                                                                         |
| upper material             | 100% pure PVC material + Plasticizer for both sole and (easy to wash)                                                                                                                                                                                 |
| lined rain boots           | Polyester (easily dried Fabric)                                                                                                                                                                                                                       |
| Construction               | PVC injection                                                                                                                                                                                                                                         |
| Standard                   | Meet CE standard                                                                                                                                                                                                                                      |
| Characteristics            | <ol> <li>Water / Acid / Alkali / oil / grease resistant, non-slip women rain boots.</li> <li>outsole is abrasion resistant and Contract.</li> <li>Ankle protection, energy absorption on the heel seat region, strengthening toe and heel.</li> </ol> |
| Guarantee:                 | 3 months, robust and solid quality.                                                                                                                                                                                                                   |
| Package:                   | 1 pair per poly bag, 12 pairs per carton                                                                                                                                                                                                              |
| Carton Size                | 37x37x45cm                                                                                                                                                                                                                                            |
| G.W./N.W.:                 | 13KGS/12KGS                                                                                                                                                                                                                                           |
| amount of load containers: | 5400 pairs / container 1x20 ' 10800 pairs / container 1x40 ' 12500 pairs / HQ container 1x40 '                                                                                                                                                        |

Women rain boots: