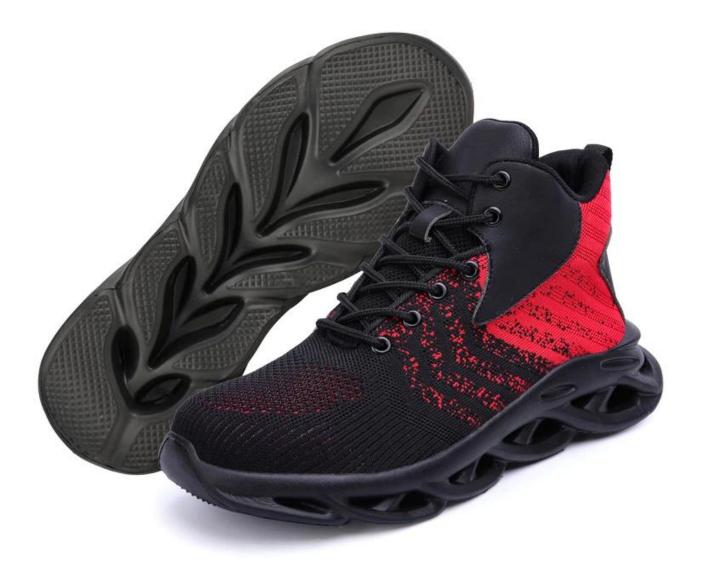

e:                     | 6 months<br>The sole is not broken from the middle or pulled off within six month after the goods getting to destination<br>port. No guarantee for the upper. |
| Function:                      | Oil/ acid/ petrol/ chemical/ impact/ puncture resistant, anti slip, breathable, shock absorption, anti static.                                                |
| Package:                       | 1 pair per color box, 10 pairs per carton. carton size: 59 x 44 x 33 cm                                                                                       |
| Load quantity of<br>Container: | 3300pairs /1x20' container<br>6600pairs /1x40' container                                                                                                      |

#### **Product Pictures**





### DETAILS

#### **TIGER MASTER**



#### ANTI-PUNCTURE MATERIAL

# WE ONLY USE STANDARD STEEL TOE CAPS



Anti-smashing ability <mark>≥200J</mark> Bear the extrusion pressure of 15000N





# **MODEL SHOW**

## **TIGER MASTER**







#### **SECURITY FASHION**



# **TIGER MASTER**

TREND ----OF FASHION PORTABLE NEW STYLE



#### **Company Information**

Tiger Master is safety shoes and PVC rain boots manufacturer. We have been qualified ISO 9001:2015 quality management system. Also, some of our hot sale models have qualified CE ENISO 20345:2011 and ASTM F2413-18. Meanwhile, we are also a professional brand for **PPE** (Personal protective equipment), especially in the fields of safety gloves, working garments, helmets, safety vest, ear muff/plug, safety harness, rain coat/suit etc.

T