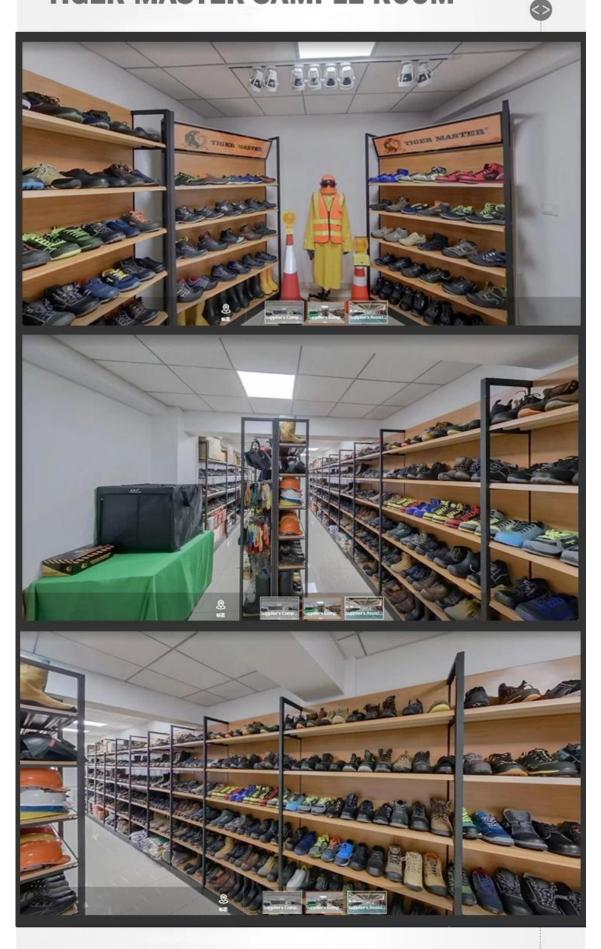

Information**

Tiger Master is safety shoes and PVC rain boots manufacturer. We have been qualified ISO 9001:2015 quality management system. Also, some of our hot sale models have qualified CE ENISO 20345:2011 and ASTM F2413-18. Meanwhile, we are also a professional brand for **PPE** (Personal protective equipment), especially in the fields of safety gloves, working garments, helmets, safety vest, ear muff/plug, safety harness, rain coat/suit etc.

Thank you for your interest of Tiger Master, hope you can find the products you want and start our business cooperation. If you need more information, please do not hesitate to contact us, we are always ready here.



# <section-header>

Flex Tester ≥ 36,000T

**Bondness Test** 

≥4.0N/mm

Tear Strength ≥120N

#### **TIGER MASTER SAMPLE ROOM**



#### Personal Protective Equipment Work safety solution provider