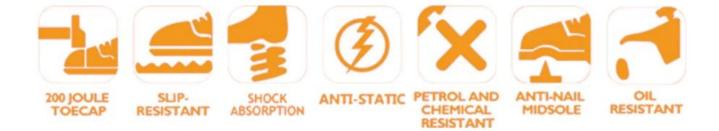

#### **Product Description**

| Product Name:                  | Tiger master light weight steel toe puncture proof sport safety shoes                                                                                         |
|--------------------------------|---------------------------------------------------------------------------------------------------------------------------------------------------------------|
| Item No:                       | 2075                                                                                                                                                          |
| Upper and Sole:                | Upper: 3D fly knitted fabric<br>Sole: Soft EVA                                                                                                                |
| Toe cap:                       | 1. Steel toe cap to be impact resistant 200 Joules.<br>To protect your feet toe without hazard.                                                               |
|                                | 2. non is also provided.                                                                                                                                      |
| Midsole :                      | 1. Non-metallic anti-penetration insoles to be puncture resistant 1100 Newton.<br>To protect your feet without puncture by nail or sharp objects              |
|                                | 2. non is also provided                                                                                                                                       |
| Collar:                        | 3D flying knitted fabric                                                                                                                                      |
| Tongue:                        | Mesh fabric                                                                                                                                                   |
| Lining:                        | Soft air mesh fabric for a comfort fit                                                                                                                        |
| Shoe pads:                     | Removable metatomical EVA or HI-POLY footbed provides long-lasting under foot support and comfort.                                                            |
| Construction:                  | Cemented                                                                                                                                                      |
| Height:                        | High ankle                                                                                                                                                    |
| Size:                          | 36-47                                                                                                                                                         |
| Standard:                      | CE EN ISO 20345 SB-P SRC or others.                                                                                                                           |
| Guarantee:                     | 6 months<br>The sole is not broken from the middle or pulled off within six month after the goods getting to destination<br>port. No guarantee for the upper. |
| Function:                      | Oil/ acid/ petrol/ chemical/ impact/ puncture resistant, anti slip, breathable, shock absorption, anti static.                                                |
| Package:                       | 1 pair per color box, 10 pairs per carton. carton size: 59 x 44 x 33 cm                                                                                       |
| Load quantity of<br>Container: | 3300pairs /1x20' container<br>6600pairs /1x40' container                                                                                                      |