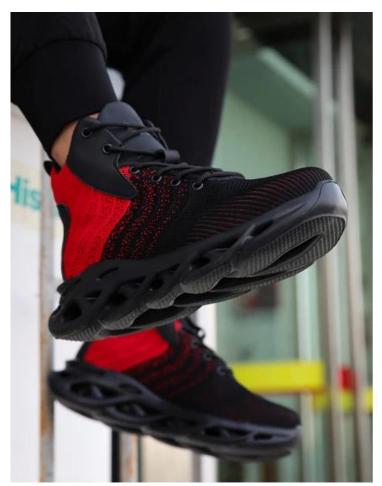

/ chemical/ impact/ puncture resistant, anti slip, breathable, shock absorption, anti static.                                                |
| Package:                       | 1 pair per color box, 10 pairs per carton. carton size: 59 x 44 x 33 cm                                                                                       |
| Load quantity of<br>Container: | 3300pairs /1x20' container<br>6600pairs /1x40' container                                                                                                      |

#### **Product Pictures**





### DETAILS

#### **TIGER MASTER**



#### ANTI-PUNCTURE MATERIAL

# WE ONLY USE STANDARD STEEL TOE CAPS



Anti-smashing ability <mark>≥200J</mark> Bear the extrusion pressure of 15000N





# **MODEL SHOW**

## **TIGER MASTER**







#### **SECURITY FASHION**



# **TIGER MASTER**

TREND ----OF FASHION PORTABLE NEW STYLE



#### **Company Information**

Tiger Master is safety shoes and PVC rain boots manufacturer. We have been qualified ISO 9001:2015 quality management system. Also, some of our hot sale models have qualified CE ENISO 20345:2011 and ASTM F2413-18. Meanwhile, we are also a professional brand for **PPE** (Personal protective equipment), especially in the fields of safety gloves, working garments, helmets, safety vest, ear muff/plug, safety harness, rain coat/suit etc.

Thank you for your interest of Tiger Master, hope you can find the products you want and start our business cooperation. If you need more information, please do not hesitate to contact us, we are always ready here.



# <section-header>