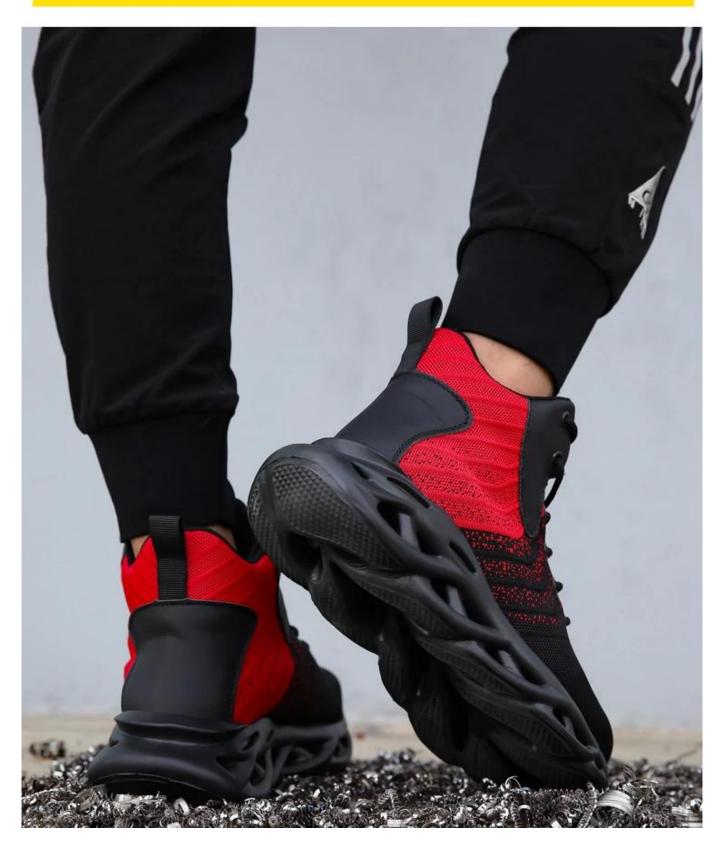

trol/ chemical/ impact/ puncture resistant, anti slip, breathable, shock absorption, anti static.                                                |
| Package:                       | 1 pair per color box, 10 pairs per carton. carton size: 59 x 44 x 33 cm                                                                                       |
| Load quantity of<br>Container: | 3300pairs /1x20' container<br>6600pairs /1x40' container                                                                                                      |

#### **Product Pictures**





### DETAILS

#### **TIGER MASTER**



#### ANTI-PUNCTURE MATERIAL

# WE ONLY USE STANDARD STEEL TOE CAPS



Anti-smashing ability <mark>≥200J</mark> Bear the extrusion pressure of 15000N





# **MODEL SHOW**

## **TIGER MASTER**







#### **SECURITY FASHION**



# **TIGER MASTER**

TREND ----OF FASHION PORTABLE NEW STYLE



#### **Company Information**

Tiger Master is safety shoes and PVC rain boots manufacturer. We have been qualified ISO 9001:2015 quality management system. Also, some of our hot sale models have qualified CE ENISO 20345:2011 and ASTM F2413-18. Meanwhile, we are also a professional brand for **PPE** (Personal protective equipment), especially in the fields of safety gloves, working garments, helmets, safety vest, ear muff/plug, safety harness, rain coat/suit etc.

Thank you for your interest of Tiger Master, hope you can find the products you want and start our business cooperation. If you need more information, please do not hesitate to contact us, we are always ready here.



# <section-heade