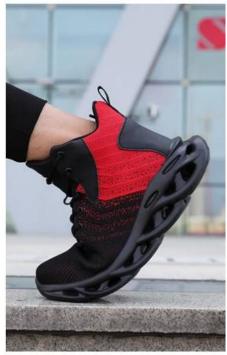

resistant, anti slip, breathable, shock absorption, anti static.                                                |
| Package:                       | 1 pair per color box, 10 pairs per carton. carton size: 59 x 44 x 33 cm                                                                                       |
| Load quantity of<br>Container: | 3300pairs /1x20' container<br>6600pairs /1x40' container                                                                                                      |

#### **Product Pictures**





### DETAILS

#### **TIGER MASTER**



#### ANTI-PUNCTURE MATERIAL

# WE ONLY USE STANDARD STEEL TOE CAPS



Anti-smashing ability <mark>≥200J</mark> Bear the extrusion pressure of 15000N





# **MODEL SHOW**

## **TIGER MASTER**







#### **SECURITY FASHION**



# **TIGER MASTER**

TREND ----OF FASHION PORTABLE NEW STYLE



#### **Company Information**

Tiger Master is safety shoes and PVC rain boots manufacturer. We have been qualified ISO 9001:2015 quality management system. Also, some of our hot sale models have qualified CE ENISO 20345:2011 and ASTM F2413-18. Meanwhile, we are also a professional brand for **PPE** (Personal protective equipment), especially in the fields of safety gloves, working garments, helmets, safety vest, ear muff/plug, safety harness, rain coat/suit etc.

Thank you for your interest of Tiger Master, hope you can find the products you want and start our business cooperation. If you need more information, please do not hesitate to contact us, we are always ready here.



# <section-header>

Flex Tester ≥ 36,000T

**Bond