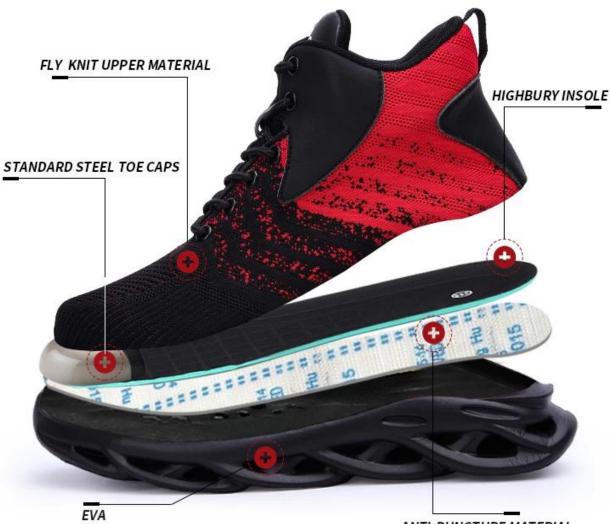

#### **Product Description**

| Product Name:                  | Tiger master light weight steel toe puncture proof sport safety shoes                                                                                         |
|--------------------------------|---------------------------------------------------------------------------------------------------------------------------------------------------------------|
| Item No:                       | 2075                                                                                                                                                          |
| Upper and Sole:                | Upper: 3D fly knitted fabric<br>Sole: Soft EVA                                                                                                                |
| Toe cap:                       | 1. Steel toe cap to be impact resistant 200 Joules.<br>To protect your feet toe without hazard.                                                               |
|                                | 2. non is also provided.                                                                                                                                      |
| Midsole :                      | 1. Non-metallic anti-penetration insoles to be puncture resistant 1100 Newton.<br>To protect your feet without puncture by nail or sharp objects              |
|                                | 2. non is also provided                                                                                                                                       |
| Collar:                        | 3D flying knitted fabric                                                                                                                                      |
| Tongue:                        | Mesh fabric                                                                                                                                                   |
| Lining:                        | Soft air mesh fabric for a comfort fit                                                                                                                        |
| Shoe pads:                     | Removable metatomical EVA or HI-POLY footbed provides long-lasting under foot support and comfort.                                                            |
| Construction:                  | Cemented                                                                                                                                                      |
| Height:                        | High ankle                                                                                                                                                    |
| Size:                          | 36-47                                                                                                                                                         |
| Standard:                      | CE EN ISO 20345 SB-P SRC or others.                                                                                                                           |
| Guarantee:                     | 6 months<br>The sole is not broken from the middle or pulled off within six month after the goods getting to destination<br>port. No guarantee for the upper. |
| Function:                      | Oil/ acid/ petrol/ chemical/ impact/ puncture resistant, anti slip, breathable, shock absorption, anti static.                                                |
| Package:                       | 1 pair per color box, 10 pairs per carton. carton size: 59 x 44 x 33 cm                                                                                       |
| Load quantity of<br>Container: | 3300pairs /1x20' container<br>6600pairs /1x40' container                                                                                                      |

#### ANTI-PUNCTURE MATERIAL