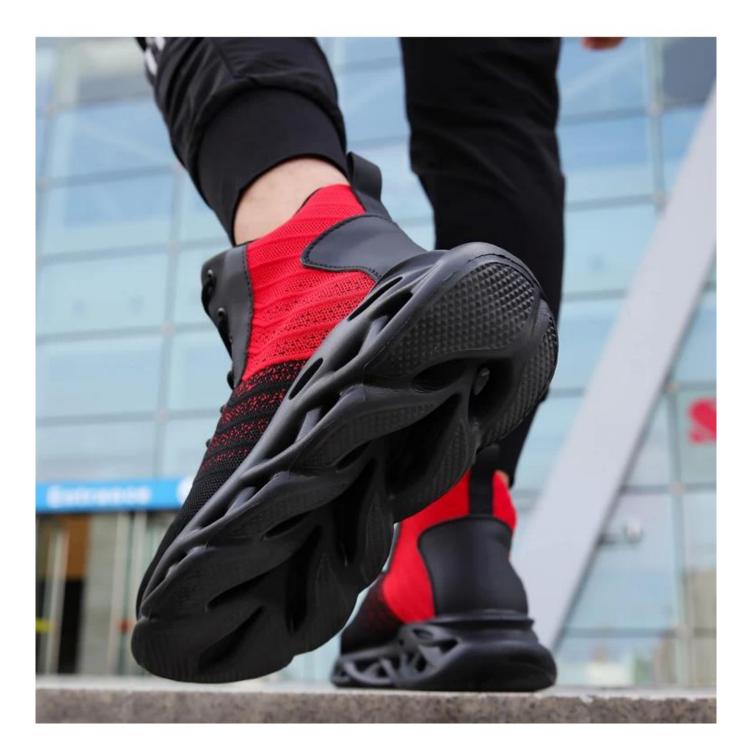

ol/ chemical/ impact/ puncture resistant, anti slip, breathable, shock absorption, anti static.                                                |
| Package:                       | 1 pair per color box, 10 pairs per carton. carton size: 59 x 44 x 33 cm                                                                                       |
| Load quantity of<br>Container: | 3300pairs /1x20' container<br>6600pairs /1x40' container                                                                                                      |

#### **Product Pictures**





### DETAILS

#### **TIGER MASTER**



#### ANTI-PUNCTURE MATERIAL

# WE ONLY USE STANDARD STEEL TOE CAPS



Anti-smashing ability <mark>≥200J</mark> Bear the extrusion pressure of 15000N





# **MODEL SHOW**

## **TIGER MASTER**







#### **SECURITY FASHION**



# **TIGER MASTER**

TREND ----OF FASHION PORTABLE NEW STYLE



#### **Company Information**

Tiger Master is safety shoes and PVC rain boots manufacturer. We have been qualified ISO 9001:2015 quality management system. Also, some of our hot sale models have qualified CE ENISO 20345:2011 and ASTM F2413-18. Meanwhile, we are also a professional brand for **PPE** (Personal protective equipment), especially in the fields of safety gloves, working garments, helmets, safety vest, ear muff/plug, safety harness, rain coat/suit etc.

Thank you for your interest of Tiger Master, hope you can find the products you want and start our business cooperation. If you need more information, please do not hesitate to contact us, we are always ready here.



# <section-header>