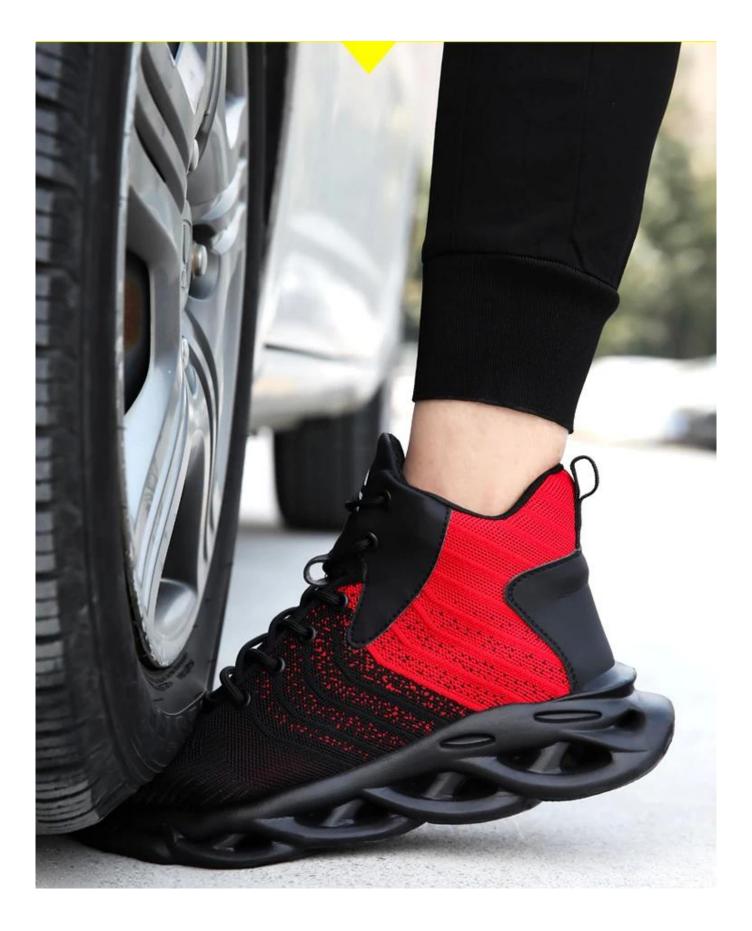

ction:                      | Oil/ acid/ petrol/ chemical/ impact/ puncture resistant, anti slip, breathable, shock absorption, anti static.                                                |
| Package:                       | 1 pair per color box, 10 pairs per carton. carton size: 59 x 44 x 33 cm                                                                                       |
| Load quantity of<br>Container: | 3300pairs /1x20' container<br>6600pairs /1x40' container                                                                                                      |

#### **Product Pictures**





### DETAILS

#### **TIGER MASTER**



#### ANTI-PUNCTURE MATERIAL

# WE ONLY USE STANDARD STEEL TOE CAPS



Anti-smashing ability <mark>≥200J</mark> Bear the extrusion pressure of 15000N





# **MODEL SHOW**

## **TIGER MASTER**







#### **SECURITY FASHION**



# **TIGER MASTER**

TREND ----OF FASHION PORTABLE NEW STYLE



#### **Company Information**

Tiger Master is safety shoes and PVC rain boots manufacturer. We have been qualified ISO 9001:2015 quality management system. Also, some of our hot sale models have qualified CE ENISO 20345:2011 and ASTM F2413-18. Meanwhile, we are also a professional brand for **PPE** (Personal protective equipment), especially in the fields of safety gloves, working garments, helmets, safety vest, ear muff/plug, safety harness, rain coat/suit etc.

Thank you for your interest of Tiger Master, hope you can find the products you want and start our business cooperation. If you need more information, please do not hesitate to contact us, we