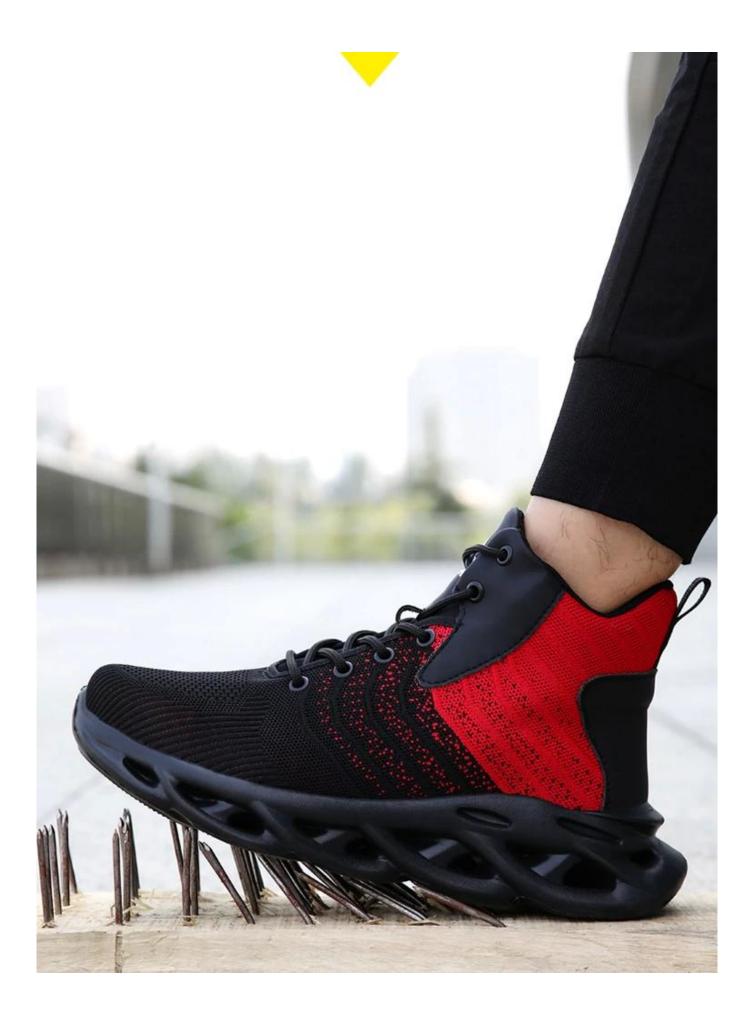

ion:                      | Oil/ acid/ petrol/ chemical/ impact/ puncture resistant, anti slip, breathable, shock absorption, anti static.                                                |
| Package:                       | 1 pair per color box, 10 pairs per carton. carton size: 59 x 44 x 33 cm                                                                                       |
| Load quantity of<br>Container: | 3300pairs /1x20' container<br>6600pairs /1x40' container                                                                                                      |

#### **Product Pictures**





### DETAILS

#### **TIGER MASTER**



#### ANTI-PUNCTURE MATERIAL

# WE ONLY USE STANDARD STEEL TOE CAPS



Anti-smashing ability <mark>≥200J</mark> Bear the extrusion pressure of 15000N





# **MODEL SHOW**

## **TIGER MASTER**







#### **SECURITY FASHION**



# **TIGER MASTER**

TREND ----OF FASHION PORTABLE NEW STYLE



#### **Company Information**

Tiger Master is safety shoes and PVC rain boots manufacturer. We have been qualified ISO 9001:2015 quality management system. Also, some of our hot sale models have qualified CE ENISO 20345:2011 and ASTM F2413-18. Meanwhile, we are also a professional brand for **PPE** (Personal protective equipment), especially in the fields of safety gloves, working garments, helmets, safety vest, ear muff/plug, safety harness, rain coat/suit etc.

Thank you for your interest of Tiger Master, hope you can find the products you want and start our business cooperation. If you need more information, please do not hesitate to contact us, we a