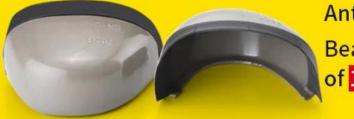

# WE ONLY USE STANDARD STEEL TOE CAPS

Anti-smashing ability <mark>≥200J</mark> Bear the extrusion pressure of 15000N