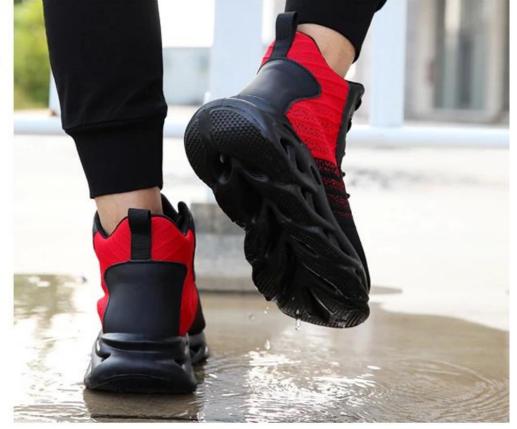

.                                                |
| Package:                       | 1 pair per color box, 10 pairs per carton. carton size: 59 x 44 x 33 cm                                                                                       |
| Load quantity of<br>Container: | 3300pairs /1x20' container<br>6600pairs /1x40' container                                                                                                      |

#### **Product Pictures**





### DETAILS

#### **TIGER MASTER**



#### ANTI-PUNCTURE MATERIAL

# WE ONLY USE STANDARD STEEL TOE CAPS



Anti-smashing ability <mark>≥200J</mark> Bear the extrusion pressure of 15000N





# **MODEL SHOW**

## **TIGER MASTER**







#### **SECURITY FASHION**



# **TIGER MASTER**

TREND ----OF FASHION PORTABLE NEW STYLE



#### **Company Information**

Tiger Master is safety shoes and PVC rain boots manufacturer. We have been qualified ISO 9001:2015 quality management system. Also, some of our hot sale models have qualified CE ENISO 20345:2011 and ASTM F2413-18. Meanwhile, we are also a professional brand for **PPE** (Personal protective equipment), especially in the fields of safety gloves, working garments, helmets, safety vest, ear muff/plug, safety harness, rain coat/suit etc.

Thank you for your interest of Tiger Master, hope you can find the products you want and start our business cooperation. If you need more information, please do not hesitate to contact us, we are always ready here.



# <section-header>

Flex Tester ≥ 36,000T

**Bondness Test** 

≥4.0N/mm

Tear Strength ≥120N

#### **TIGER MASTE