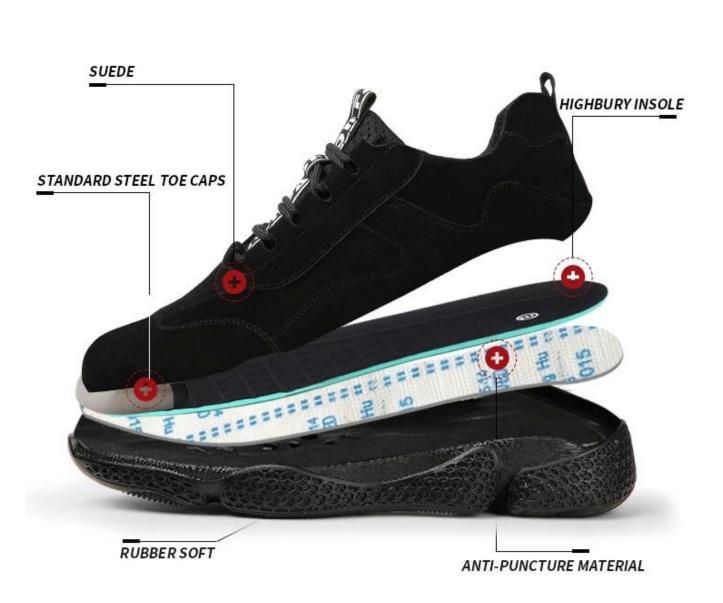

#### **Product Description**

- The Tiger master safety shoe is an updated style that providing improved fit and comfortability. This lace-up work shoe also features superior work protection, a slip-resistant rubber outsole for excellent stability.
- Mesh and moisture-wicking textile linings for a drier, more breathable foot environment.
- Removable metatomical HI-POLY footbed provides long-lasting underfoot support and comfort.
- Steel toe cap for safety shoes to be impact resistant 200 joules. To protect your feet toe without hazard.
- Non-metallic anti-penetration insoles insert the safety shoes to be puncture resistant 1100 newtons. To protect your feet without puncture by nail or sharp objects.
- Made by Microfiber leather upper, Comfortable, highly flexible, breathable, anti dust and wind.
- Cemented construction, Stable quality, environmental protection.
- Safety Shoes Catagory:
- OB: Non-Safety, SB: With Steel Toe Only, SBP: With Steel Toe and Steel mid-sole S1: SB+Anti-static, S1P: S1+Steel Plate, S2: S1+Water Proof, S3: S1P+Water Proof
- Tiger master safety shoes are used for workers to prevent the hurt from jobs. Your safety is always our concern!

| Item No:                    | 2106                                                                                                                                                    |
|-----------------------------|---------------------------------------------------------------------------------------------------------------------------------------------------------|
| Upper and Sole:             | Upper: Microfiber leather, Sole: Natural Rubber                                                                                                         |
| Toe cap:                    | 1. Steel toe cap to be impact resistant 200 Joules.                                                                                                     |
|                             | 2. non is also provided.                                                                                                                                |
| Midsole :                   | 1. Non-metallic anti-penetration insoles to be puncture resistant 1100 Newton.                                                                          |
|                             | 2. non is also provided                                                                                                                                 |
| Collar:                     | Microfiber leather                                                                                                                                      |
| Tongue:                     | High density fabric                                                                                                                                     |
| Lining:                     | Soft air mesh fabric for a comfort fit                                                                                                                  |
| Shoe pads:                  | Removable metatomical HI-POLY footbed provides long-lasting under foot support and comfort.                                                             |
| Construction:               | Cemented                                                                                                                                                |
| Height:                     | Low ankle                                                                                                                                               |
| Size:                       | 36-47                                                                                                                                                   |
| Standard:                   | CE EN ISO 20345 SB-P SRC or others.                                                                                                                     |
| Guarantee:                  | 6 months The sole is not broken from the middle or pulled off within six month after the goods getting to destination port. No guarantee for the upper. |
| Function:                   | Oil/ acid/ petrol/ chemical/ impact/ puncture resistant, anti slip, breathable, shock absorption, anti static.                                          |
| Package:                    | 1 pair per color box, 10 pairs per carton. carton size: $58.5 \times 40 \times 32.5 \text{ cm}$                                                         |
| Load quantity of Container: | 3200pairs /1x20' container<br>6400pairs /1x40' container                                                                                                |