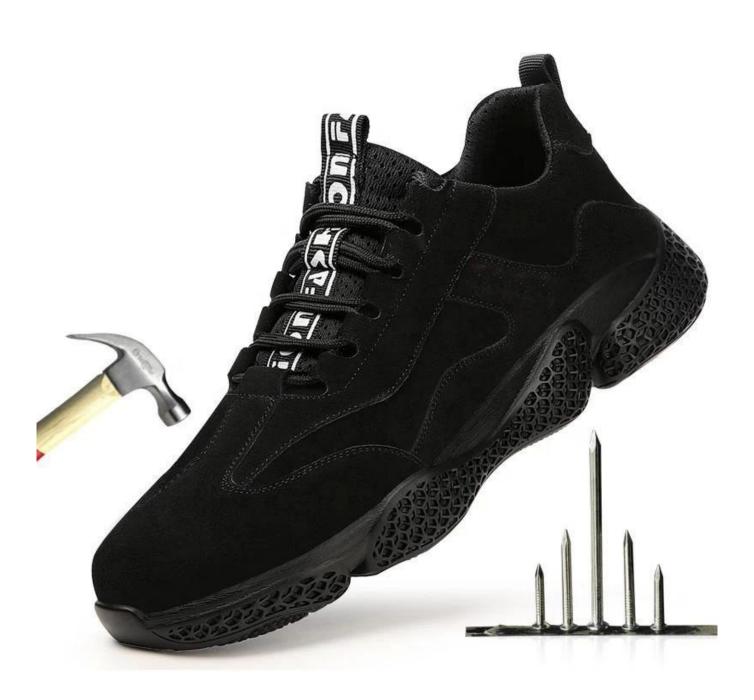

#### **Product Description**

- The Tiger master safety shoe is an updated style that providing improved fit and comfortability. This lace-up work shoe also features superior work protection, a slip-resistant rubber outsole for excellent stability.
- Mesh and moisture-wicking textile linings for a drier, more breathable foot environment.
- Removable metatomical HI-POLY footbed provides long-lasting underfoot support and comfort.
- Steel toe cap for safety shoes to be impact resistant 200 joules. To protect your feet toe without hazard.
- Non-metallic anti-penetration insoles insert the safety shoes to be puncture resistant 1100 newtons. To protect your feet without puncture by nail or sharp objects.
- Made by Microfiber leather upper, Comfortable, highly flexible, breathable, anti dust and wind.
- Cemented construction, Stable quality, environmental protection.
- Safety Shoes Catagory:
- OB: Non-Safety, SB: With Steel Toe Only, SBP: With Steel Toe and Steel mid-sole S1: SB+Anti-static, S1P: S1+Steel Plate, S2: S1+Water Proof, S3: S1P+Water Proof
- Tiger master safety shoes are used for workers to prevent the hurt from jobs. Your safety is always our concern!

#### **Product Pictures**

ANTI-STATIC PETROL AND CHEMICAL RESISTANT

ANTI-NAIL MIDSOLE