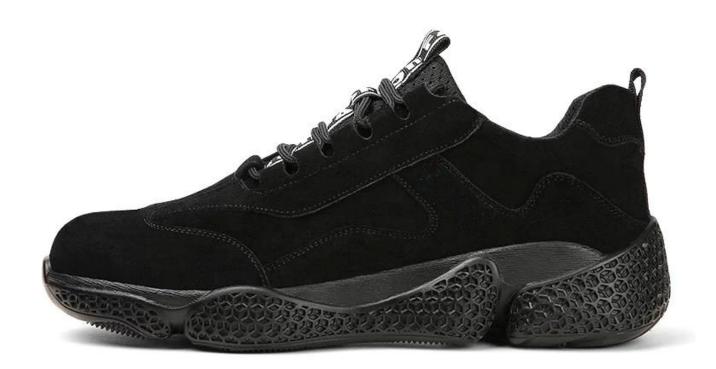

#### **Product Description**

- The Tiger master safety shoe is an updated style that providing improved fit and comfortability. This lace-up work shoe also features superior work protection, a slip-resistant rubber outsole for excellent stability.
- Mesh and moisture-wicking textile linings for a drier, more breathable foot environment.
- Removable metatomical HI-POLY footbed provides long-lasting underfoot support and comfort.
- Steel toe cap for safety shoes to be impact resistant 200 joules. To protect your feet toe without hazard.
- Non-metallic anti-penetration insoles insert the safety shoes to be puncture resistant 1100 newtons. To protect your feet without puncture by nail or sharp objects.
- Made by Microfiber leather upper, Comfortable, highly flexible, breathable, anti dust and wind.
- Cemented construction, Stable quality, environmental protection.
- Safety Shoes Catagory:
- OB: Non-Safety, SB: With Steel Toe Only, SBP: With Steel Toe and Steel mid-sole S1: SB+Anti-static, S1P: S1+Steel Plate, S2: S1+Water Proof, S3: S1P+Water Proof
- Tiger master safety shoes are used for workers to prevent the hurt from jobs. Your safety is always our concern!

| Item No:                    | 2106                                                                                                                                                    |
|-----------------------------|---------------------------------------------------------------------------------------------------------------------------------------------------------|
| Upper and Sole:             | Upper: Microfiber leather, Sole: Natural Rubber                                                                                                         |
| Toe cap:                    | 1. Steel toe cap to be impact resistant 200 Joules.                                                                                                     |
|                             | 2. non is also provided.                                                                                                                                |
| Midsole :                   | 1. Non-metallic anti-penetration insoles to be puncture resistant 1100 Newton.                                                                          |
|                             | 2. non is also provided                                                                                                                                 |
| Collar:                     | Microfiber leather                                                                                                                                      |
| Tongue:                     | High density fabric                                                                                                                                     |
| Lining:                     | Soft air mesh fabric for a comfort fit                                                                                                                  |
| Shoe pads:                  | Removable metatomical HI-POLY footbed provides long-lasting under foot support and comfort.                                                             |
| Construction:               | Cemented                                                                                                                                                |
| Height:                     | Low ankle                                                                                                                                               |
| Size:                       | 36-47                                                                                                                                                   |
| Standard:                   | CE EN ISO 20345 SB-P SRC or others.                                                                                                                     |
| Guarantee:                  | 6 months The sole is not broken from the middle or pulled off within six month after the goods getting to destination port. No guarantee for the upper. |
| Function:                   | Oil/ acid/ petrol/ chemical/ impact/ puncture resistant, anti slip, breathable, shock absorption, anti static.                                          |
| Package:                    | 1 pair per color box, 10 pairs per carton. carton size: $58.5 \times 40 \times 32.5 \text{ cm}$                                                         |
| Load quantity of Container: | 3200pairs /1x20' container<br>6400pairs /1x40' container                                                                                                |

#### **Product Pictures**

ANTI-STATIC PETROL AND CHEMICAL RESISTANT

ANTI-NAIL MIDSOLE