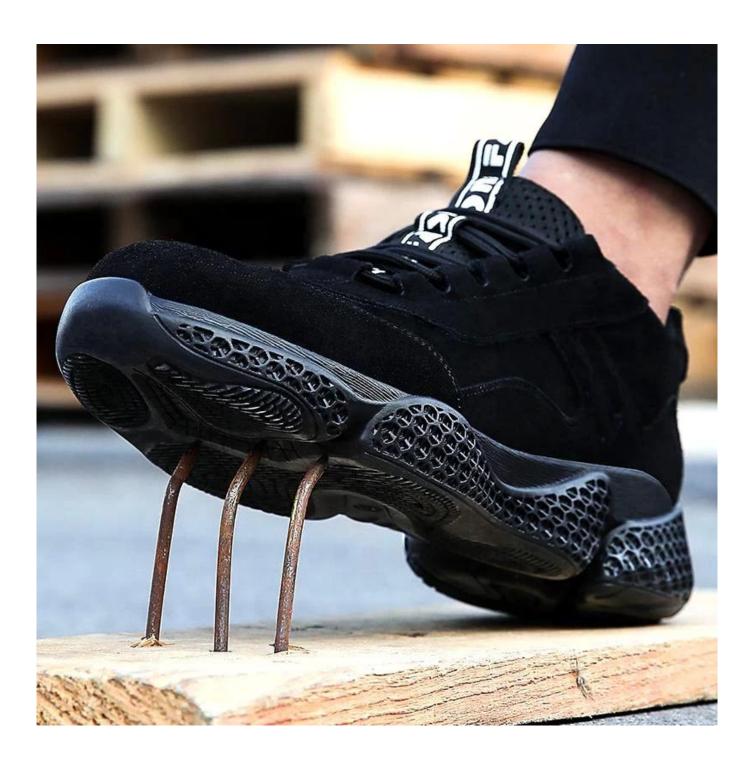

#### **Product Description**

- The Tiger master safety shoe is an updated style that providing improved fit and comfortability. This lace-up work shoe also features superior work protection, a slip-resistant rubber outsole for excellent stability.
- Mesh and moisture-wicking textile linings for a drier, more breathable foot environment.
- Removable metatomical HI-POLY footbed provides long-lasting underfoot support and comfort.
- Steel toe cap for safety shoes to be impact resistant 200 joules. To protect your feet toe without hazard.
- Non-metallic anti-penetration insoles insert the safety shoes to be puncture resistant 1100 newtons. To protect your feet without puncture by nail or sharp objects.
- Made by Microfiber leather upper, Comfortable, highly flexible, breathable, anti dust and wind.
- Cemented construction, Stable quality, environmental protection.
- Safety Shoes Catagory:
- OB: Non-Safety, SB: With Steel Toe Only, SBP: With Steel Toe and Steel mid-sole S1: SB+Anti-static, S1P: S1+Steel Plate, S2: S1+Water Proof, S3: S1P+Water Proof
- Tiger master safety shoes are used for workers to prevent the hurt from jobs. Your safety is always our concern!

| Item No:                    | 2106                                                                                                                                                    |
|-----------------------------|---------------------------------------------------------------------------------------------------------------------------------------------------------|
| Upper and Sole:             | Upper: Microfiber leather, Sole: Natural Rubber                                                                                                         |
| Toe cap:                    | 1. Steel toe cap to be impact resistant 200 Joules.                                                                                                     |
|                             | 2. non is also provided.                                                                                                                                |
| Midsole :                   | 1. Non-metallic anti-penetration insoles to be puncture resistant 1100 Newton.                                                                          |
|                             | 2. non is also provided                                                                                                                                 |
| Collar:                     | Microfiber leather                                                                                                                                      |
| Tongue:                     | High density fabric                                                                                                                                     |
| Lining:                     | Soft air mesh fabric for a comfort fit                                                                                                                  |
| Shoe pads:                  | Removable metatomical HI-POLY footbed provides long-lasting under foot support and comfort.                                                             |
| Construction:               | Cemented                                                                                                                                                |
| Height:                     | Low ankle                                                                                                                                               |
| Size:                       | 36-47                                                                                                                                                   |
| Standard:                   | CE EN ISO 20345 SB-P SRC or others.                                                                                                                     |
| Guarantee:                  | 6 months The sole is not broken from the middle or pulled off within six month after the goods getting to destination port. No guarantee for the upper. |
| Function:                   | Oil/ acid/ petrol/ chemical/ impact/ puncture resistant, anti slip, breathable, shock absorption, anti static.                                          |
| Package:                    | 1 pair per color box, 10 pairs per carton. carton size: $58.5 \times 40 \times 32.5 \text{ cm}$                                                         |
| Load quantity of Container: | 3200pairs /1x20' container<br>6400pairs /1x40' container                                                                                                |