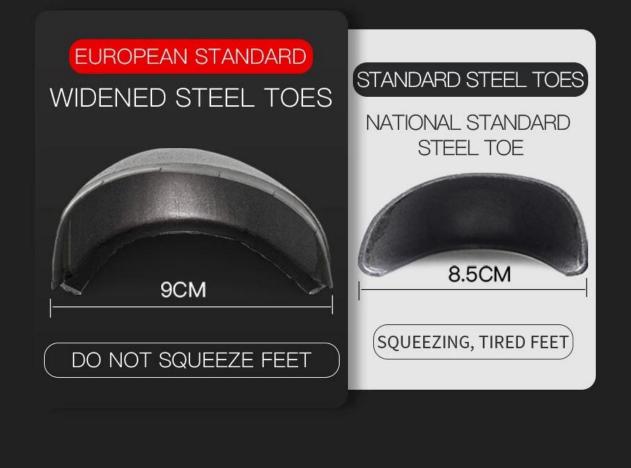

| Item No:                       | TM261                                                                                                                                                         |  |  |  |  |
|--------------------------------|---------------------------------------------------------------------------------------------------------------------------------------------------------------|--|--|--|--|
| Upper and Sole:                | Sole: Microfiber leather upper; PU single sole                                                                                                                |  |  |  |  |
| Toe cap:                       | 1. Steel toe cap to be impact resistant 200 Joules.                                                                                                           |  |  |  |  |
|                                | 2. non is also provided.                                                                                                                                      |  |  |  |  |
| Midsole :                      | 1. Aramid fiber midsole to be puncture resistant 1100 Newton.                                                                                                 |  |  |  |  |
|                                | 2. non is also provided                                                                                                                                       |  |  |  |  |
| Collar:                        | Microfiber leather                                                                                                                                            |  |  |  |  |
| Tongue:                        | Microfiber leather                                                                                                                                            |  |  |  |  |
| Lining:                        | Soft air mesh fabric lining                                                                                                                                   |  |  |  |  |
| Shoe pads:                     | Removable metatomical HI-POLY footbed provides long-lasting under foot support and comfort.                                                                   |  |  |  |  |
| Construction:                  | Cemented                                                                                                                                                      |  |  |  |  |
| Height:                        | Low cut                                                                                                                                                       |  |  |  |  |
| Size:                          | 36-47                                                                                                                                                         |  |  |  |  |
| Standard:                      | CE EN ISO 20345 SB-P SRC or others.                                                                                                                           |  |  |  |  |
| Guarantee:                     | 6 months<br>The sole is not broken from the middle or pulled off within six month after the goods getting to<br>destination port. No guarantee for the upper. |  |  |  |  |
| Function:                      | Oil/ acid/ petrol/ chemical/ impact/ puncture resistant, anti slip, light weight, shock absorption, waterproof.                                               |  |  |  |  |
| Package:                       | 1 pair per color box, 10 pairs per carton. carton size: 58.5 x 40 x 32.5 cm                                                                                   |  |  |  |  |
| Load quantity of<br>Container: | 3300pairs /1x20' container<br>6600pairs /1x40' container                                                                                                      |  |  |  |  |