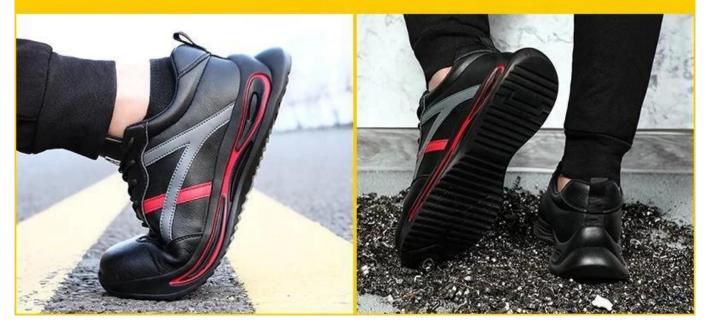

upper. |  |  |  |  |
| Function:                      | Oil/ acid/ petrol/ chemical/ impact/ puncture resistant, anti slip, light weight, shock absorption, waterproof.                                               |  |  |  |  |
| Package:                       | 1 pair per color box, 10 pairs per carton. carton size: 58.5 x 40 x 32.5 cm                                                                                   |  |  |  |  |
| Load quantity of<br>Container: | 3300pairs /1x20' container<br>6600pairs /1x40' container                                                                                                      |  |  |  |  |

# **PRODUCT PICTURES**

# **TIGER MASTER**







# **WE ALWAYS UPHOLD HIGHER STANDARDS**

THE PROTECTION IS PROFESSIONAL





# **STEEL TOE SAFETY SHOES**







# **COMPANY INFORMATION**

# **TIGER MASTER**

Tiger Master is safety shoes and PVC rain boots manufacturer. We have been qualified ISO 9001:2015 quality management system. Also, some of our hot sale models have qualified CE ENISO 20345:2011 and ASTM F2413-18. Meanwhile, we are also a professional brand for **PPE** (Personal protective equipment), especially in the fields of safety gloves, working garments, helmets, safety vest, ear muff/plug, safety harness, rain coat/suit etc.

Thank you for your interest of Tiger Master, hope you can find the products you want and start our business cooperation. If you need more information, please do not hesitate to contact us, we are always ready here.

### Advantage:

**1. Tiger master pass quality management system certification**, and have on