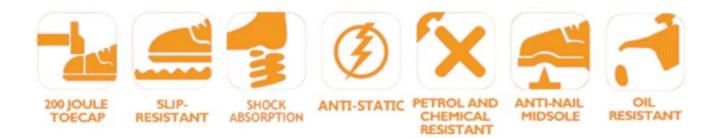

# **TIGER MASTER**

1. Get the job done right in the tiger master safety shoes. These safety shoes are constructed with a laceup closure, steel safety toe, moisture-wicking lining to help keep your feet dry and a slip resistant PU sole for traction and ultimate versatility.

2. Steel toe cap and aramid fiber mid sole that meets CE standards. To protect your feet toe without hazard. To protect your feet without puncture by nail or sharp objects.

3. Removable metatomical hi-poly footbed provides long-lasting underfoot support and comfort.

- 4. Slip-resistant PU outsole meets CE EN ISO 20345:2011 Non-Slip Testing Standards.
- 5. Made by microfiber leather upper, Comfortable, highly flexible, waterproof, anti dust and wind.
- 6. Cemented construction, Stable quality, environmental protection.
- 7. Safety Shoes Catagory:

OB: Non-Safety, SB: With Steel Toe Only, SBP: With Steel Toe and Steel mid-sole S1: SB+Anti-static, S1P: S1+Steel Plate, S2: S1+Water Proof, S3: S1P+Water Proof

8. Tiger master safety shoes are used for workers to prevent the hurt from jobs. Your safety is always our concern!