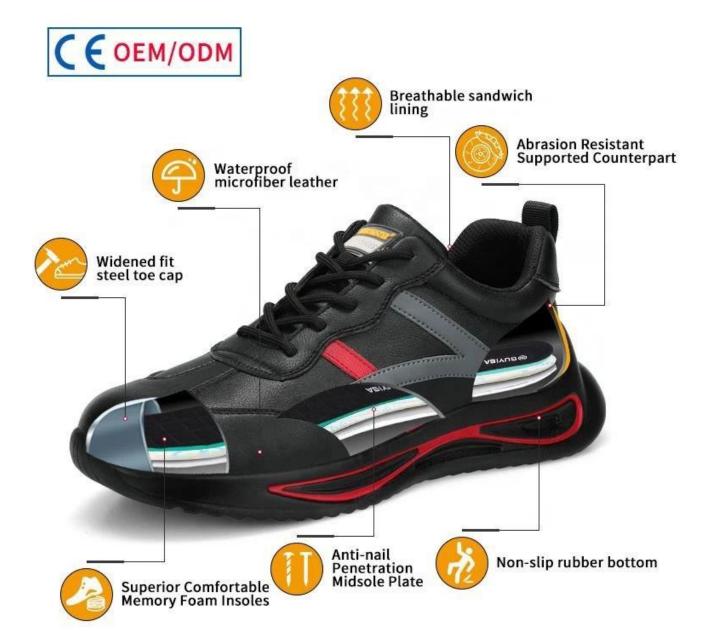

2. Steel toe cap and aramid fiber mid sole that meets CE standards. To protect your feet toe without hazard. To protect your feet without puncture by nail or sharp objects.

3. Removable metatomical hi-poly footbed provides long-lasting underfoot support and comfort.

- 4. Slip-resistant PU outsole meets CE EN ISO 20345:2011 Non-Slip Testing Standards.
- 5. Made by microfiber leather upper, Comfortable, highly flexible, waterproof, anti dust and wind.
- 6. Cemented construction, Stable quality, environmental protection.
- 7. Safety Shoes Catagory:

| Item No:                       | TM261                                                                                                                                                         |  |  |  |  |
|--------------------------------|---------------------------------------------------------------------------------------------------------------------------------------------------------------|--|--|--|--|
| Upper and Sole:                | Sole: Microfiber leather upper; PU single sole                                                                                                                |  |  |  |  |
| Toe cap:                       | 1. Steel toe cap to be impact resistant 200 Joules.                                                                                                           |  |  |  |  |
|                                | 2. non is also provided.                                                                                                                                      |  |  |  |  |
| Midsole :                      | 1. Aramid fiber midsole to be puncture resistant 1100 Newton.                                                                                                 |  |  |  |  |
|                                | 2. non is also provided                                                                                                                                       |  |  |  |  |
| Collar:                        | Microfiber leather                                                                                                                                            |  |  |  |  |
| Tongue:                        | Microfiber leather                                                                                                                                            |  |  |  |  |
| Lining:                        | Soft air mesh fabric lining                                                                                                                                   |  |  |  |  |
| Shoe pads:                     | Removable metatomical HI-POLY footbed provides long-lasting under foot support and comfort.                                                                   |  |  |  |  |
| Construction:                  | Cemented                                                                                                                                                      |  |  |  |  |
| Height:                        | Low cut                                                                                                                                                       |  |  |  |  |
| Size:                          | 36-47                                                                                                                                                         |  |  |  |  |
| Standard:                      | CE EN ISO 20345 SB-P SRC or others.                                                                                                                           |  |  |  |  |
| Guarantee:                     | 6 months<br>The sole is not broken from the middle or pulled off within six month after the goods getting to<br>destination port. No guarantee for the upper. |  |  |  |  |
| Function:                      | Oil/ acid/ petrol/ chemical/ impact/ puncture resistant, anti slip, light weight, shock absorption, waterproof.                                               |  |  |  |  |
| Package:                       | 1 pair per color box, 10 pairs per carton. carton size: 58.5 x 40 x 32.5 cm                                                                                   |  |  |  |  |
| Load quantity of<br>Container: | 3300pairs /1x20' container<br>6600pairs /1x40' container                                                                                                      |  |  |  |  |