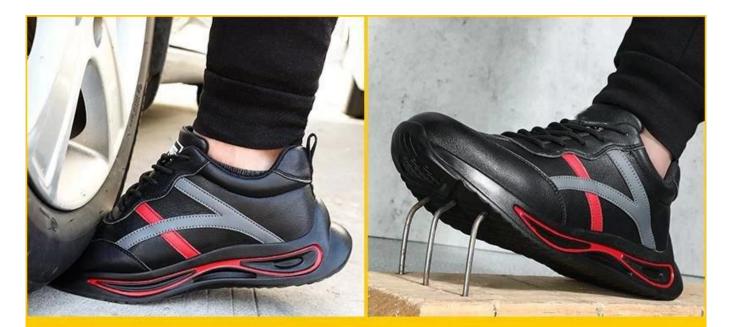

2. Steel toe cap and aramid fiber mid sole that meets CE standards. To protect your feet toe without hazard. To protect your feet without puncture by nail or sharp objects.

3. Removable metatomical hi-poly footbed provides long-lasting underfoot support and comfort.

- 4. Slip-resistant PU outsole meets CE EN ISO 20345:2011 Non-Slip Testing Standards.
- 5. Made by microfiber leather upper, Comfortable, highly flexible, waterproof, anti dust and wind.
- 6. Cemented construction, Stable quality, environmental protection.
- 7. Safety Shoes Catagory:

OB: Non-Safety, SB: With Steel Toe Only, SBP: With Steel Toe and Steel mid-sole S1: SB+Anti-static, S1P: S1+Steel Plate, S2: S1+Water Proof, S3: S1P+Water Proof

8. Tiger master safety shoes are used for workers to prevent the hurt from jobs. Your safety is always our concern!

# **STEEL TOE SAFETY SHOES**