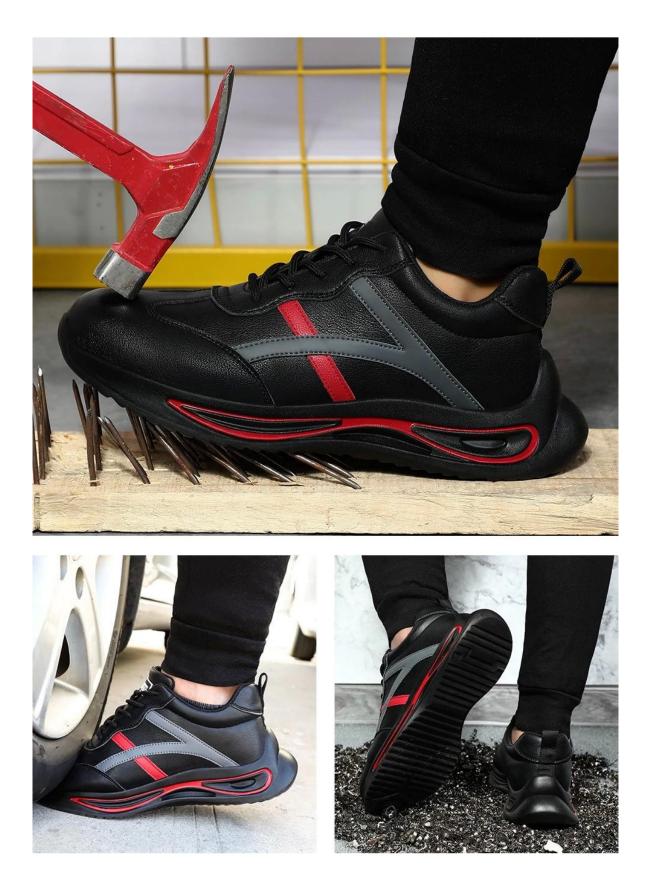

2. Steel toe cap and aramid fiber mid sole that meets CE standards. To protect your feet toe without hazard. To protect your feet without puncture by nail or sharp objects.

3. Removable metatomical hi-poly footbed provides long-lasting underfoot support and comfort.

- 4. Slip-resistant PU outsole meets CE EN ISO 20345:2011 Non-Slip Testing Standards.
- 5. Made by microfiber leather upper, Comfortable, highly flexible, waterproof, anti dust and wind.
- 6. Cemented construction, Stable quality, environmental protection.
- 7. Safety Shoes Catagory:

# **STEEL TOE SAFETY SHOES**