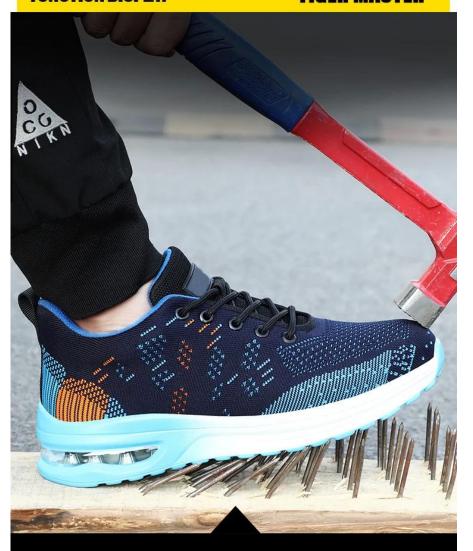

#### **FUNCTION DISPLAY**

# **SAFETY SHOES TEST**

Toecap Test≥200 Joules

Midsole Test≥1200 Newtons

**ESD Anti-Static Test** 

Tear Strength ≥120N

Bondness Test ≥4.0N/mm

Flex Tester ≥ 36,000T