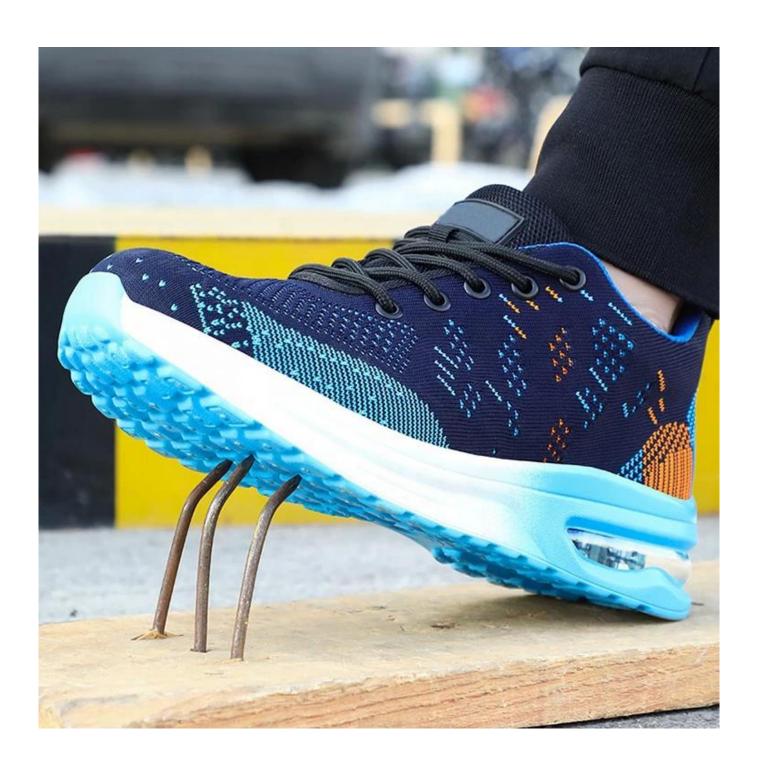

# **Product Description**

| Product Name:                  | Low ankle light weight breathable fashion sport safety shoes                                                                                            |
|--------------------------------|---------------------------------------------------------------------------------------------------------------------------------------------------------|
| Item No:                       | 2163                                                                                                                                                    |
| Upper and Sole:                | Upper: Air breathable 3D fly knit fabric<br>Sole: PU outsole, oil and slip resistant, shock absorption                                                  |
| Тое сар:                       | Steel toe cap to be impact resistant 200 Joules.     To protect your feet toe without hazard.                                                           |
|                                | 2. non is also provided.                                                                                                                                |
| Midsole :                      | 1. Non-metallic anti-penetration insoles to be puncture resistant 1100 Newton. To protect your feet without puncture by nail or sharp objects           |
|                                | 2. non is also provided                                                                                                                                 |
| Collar:                        | 3D flying knitted fabric                                                                                                                                |
| Tongue:                        | Mesh fabric                                                                                                                                             |
| Lining:                        | Soft air mesh fabric for a comfort fit                                                                                                                  |
| Shoe pads:                     | Removable metatomical EVA or HI-POLY footbed provides long-lasting under foot support and comfort.                                                      |
| Construction:                  | Injection moulded                                                                                                                                       |
| Height:                        | Low ankle                                                                                                                                               |
| Size:                          | 36-47                                                                                                                                                   |
| Standard:                      | CE EN ISO 20345 SB-P SRC or others.                                                                                                                     |
| Guarantee:                     | 6 months The sole is not broken from the middle or pulled off within six month after the goods getting to destination port. No guarantee for the upper. |
| Function:                      | Oil/ acid/ petrol/ chemical/ impact/ puncture resistant, anti slip, breathable, shock absorption, anti static.                                          |
| Package:                       | 1 pair per color box, 10 pairs per carton. carton size: 58.5 x 40 x 32.5 cm                                                                             |
| Load quantity of<br>Container: | 3300pairs /1x20' container<br>6600pairs /1x40' container                                                                                                |

## **Product Pictures**

ANTI-STATIC PETROL AND CHEMICAL RESISTANT

ANTI-NAIL MIDSOLE

OIL RESISTANT