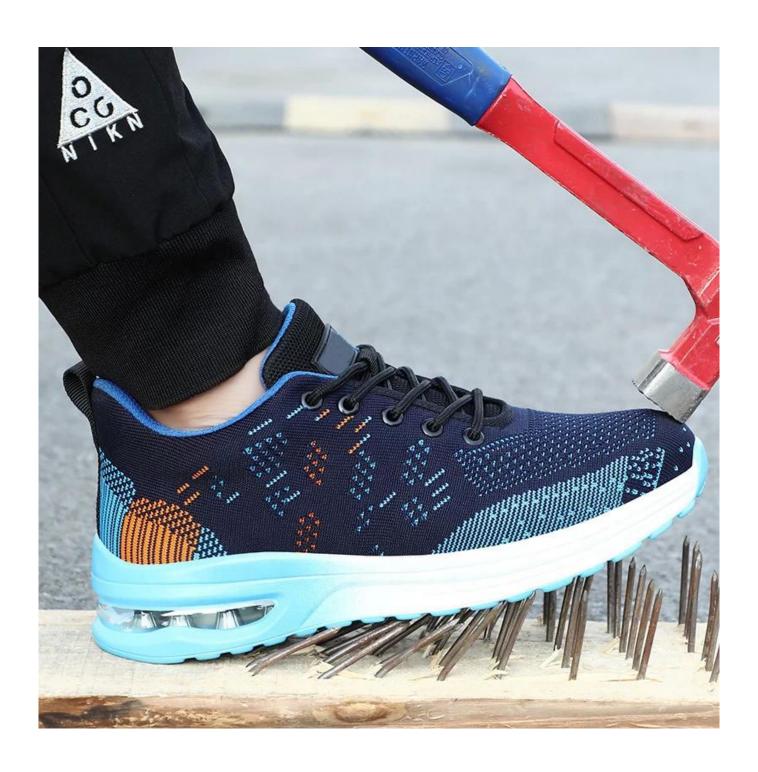

# **Product Description**

| Product Name:                  | Low ankle light weight breathable fashion sport safety shoes                                                                                            |
|--------------------------------|---------------------------------------------------------------------------------------------------------------------------------------------------------|
| Item No:                       | 2163                                                                                                                                                    |
| Upper and Sole:                | Upper: Air breathable 3D fly knit fabric<br>Sole: PU outsole, oil and slip resistant, shock absorption                                                  |
| Тое сар:                       | Steel toe cap to be impact resistant 200 Joules.     To protect your feet toe without hazard.                                                           |
|                                | 2. non is also provided.                                                                                                                                |
| Midsole :                      | 1. Non-metallic anti-penetration insoles to be puncture resistant 1100 Newton. To protect your feet without puncture by nail or sharp objects           |
|                                | 2. non is also provided                                                                                                                                 |
| Collar:                        | 3D flying knitted fabric                                                                                                                                |
| Tongue:                        | Mesh fabric                                                                                                                                             |
| Lining:                        | Soft air mesh fabric for a comfort fit                                                                                                                  |
| Shoe pads:                     | Removable metatomical EVA or HI-POLY footbed provides long-lasting under foot support and comfort.                                                      |
| Construction:                  | Injection moulded                                                                                                                                       |
| Height:                        | Low ankle                                                                                                                                               |
| Size:                          | 36-47                                                                                                                                                   |
| Standard:                      | CE EN ISO 20345 SB-P SRC or others.                                                                                                                     |
| Guarantee:                     | 6 months The sole is not broken from the middle or pulled off within six month after the goods getting to destination port. No guarantee for the upper. |
| Function:                      | Oil/ acid/ petrol/ chemical/ impact/ puncture resistant, anti slip, breathable, shock absorption, anti static.                                          |
| Package:                       | 1 pair per color box, 10 pairs per carton. carton size: 58.5 x 40 x 32.5 cm                                                                             |
| Load quantity of<br>Container: | 3300pairs /1x20' container<br>6600pairs /1x40' container                                                                                                |

# **SAFETY SHOES TEST**

Toecap Test≥200 Joules

Midsole Test≥1200 Newtons

**ESD Anti-Static Test** 

Tear Strength ≥120N

Bondness Test ≥4.0N/mm

Flex Tester ≥ 36,000T