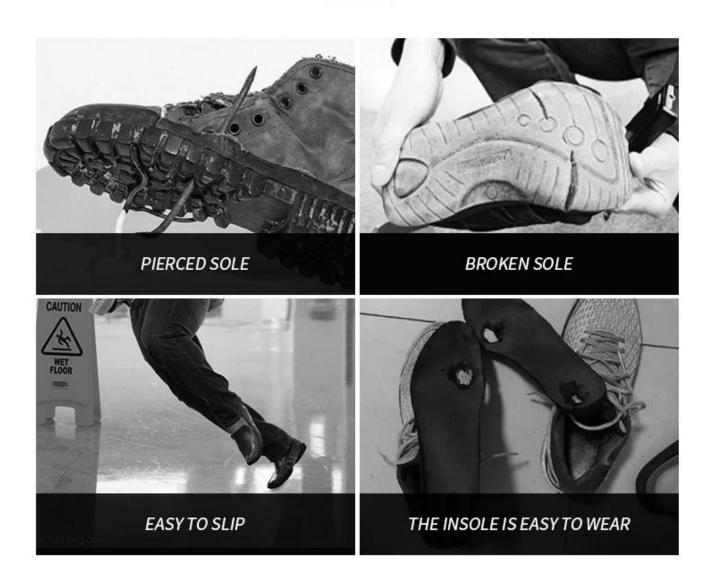

# WHAT DO YOU WORRY ABOUT MOST ABOUT BUYING LABOR PROTECTION SHOES?

More and more patterns of labor protection shoes? What's right for you?

WEAR LABOR PROTECTION SHOES WITH QUALITY PROBLEMS IT ENDANGERS LIFE SAFETY IN SERIOUS CASES