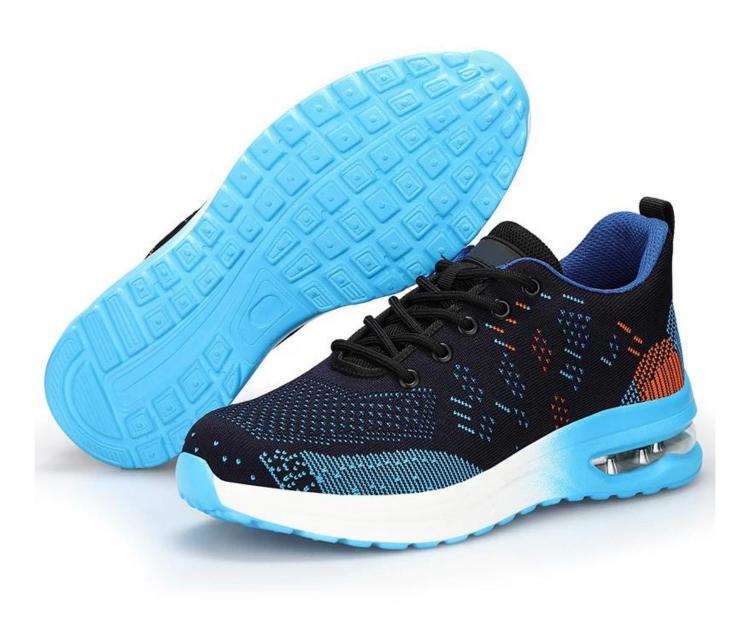

## **Product Pictures**

ANTI-STATIC PETROL AND CHEMICAL RESISTANT

ANTI-NAIL MIDSOLE

OIL RESISTANT

## **MATERIAL DISPLAY**

#### **FUNCTION DISPLAY**