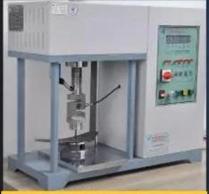

# **SAFETY SHOES TEST**

Toecap Test≥200 Joules

Midsole Test≥1200 Newtons

**ESD Anti-Static Test** 

Tear Strength ≥120N

Bondness Test ≥4.0N/mm

Flex Tester ≥ 36,000T