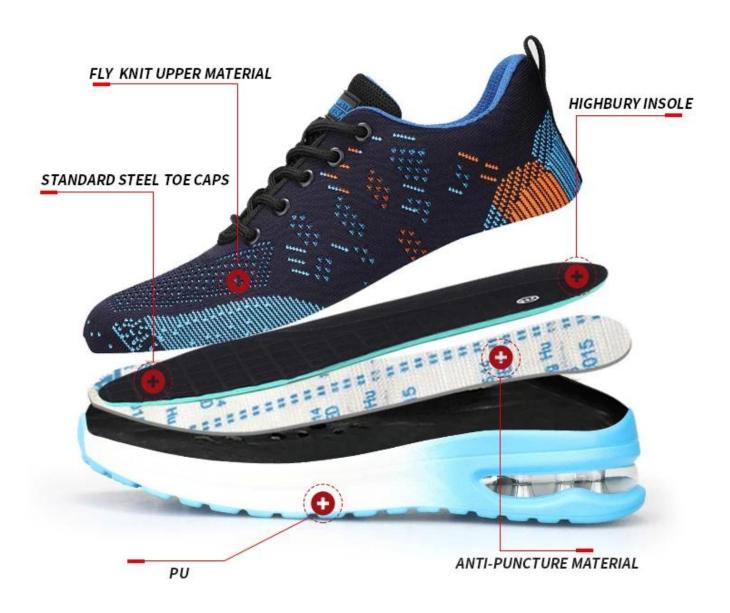

## **MATERIAL DISPLAY**

# **Product Description**

| Product Name:                  | Low ankle light weight breathable fashion sport safety shoes                                                                                            |
|--------------------------------|---------------------------------------------------------------------------------------------------------------------------------------------------------|
| Item No:                       | 2163                                                                                                                                                    |
| Upper and Sole:                | Upper: Air breathable 3D fly knit fabric<br>Sole: PU outsole, oil and slip resistant, shock absorption                                                  |
| Тое сар:                       | Steel toe cap to be impact resistant 200 Joules.     To protect your feet toe without hazard.                                                           |
|                                | 2. non is also provided.                                                                                                                                |
| Midsole :                      | 1. Non-metallic anti-penetration insoles to be puncture resistant 1100 Newton. To protect your feet without puncture by nail or sharp objects           |
|                                | 2. non is also provided                                                                                                                                 |
| Collar:                        | 3D flying knitted fabric                                                                                                                                |
| Tongue:                        | Mesh fabric                                                                                                                                             |
| Lining:                        | Soft air mesh fabric for a comfort fit                                                                                                                  |
| Shoe pads:                     | Removable metatomical EVA or HI-POLY footbed provides long-lasting under foot support and comfort.                                                      |
| Construction:                  | Injection moulded                                                                                                                                       |
| Height:                        | Low ankle                                                                                                                                               |
| Size:                          | 36-47                                                                                                                                                   |
| Standard:                      | CE EN ISO 20345 SB-P SRC or others.                                                                                                                     |
| Guarantee:                     | 6 months The sole is not broken from the middle or pulled off within six month after the goods getting to destination port. No guarantee for the upper. |
| Function:                      | Oil/ acid/ petrol/ chemical/ impact/ puncture resistant, anti slip, breathable, shock absorption, anti static.                                          |
| Package:                       | 1 pair per color box, 10 pairs per carton. carton size: 58.5 x 40 x 32.5 cm                                                                             |
| Load quantity of<br>Container: | 3300pairs /1x20' container<br>6600pairs /1x40' container                                                                                                |