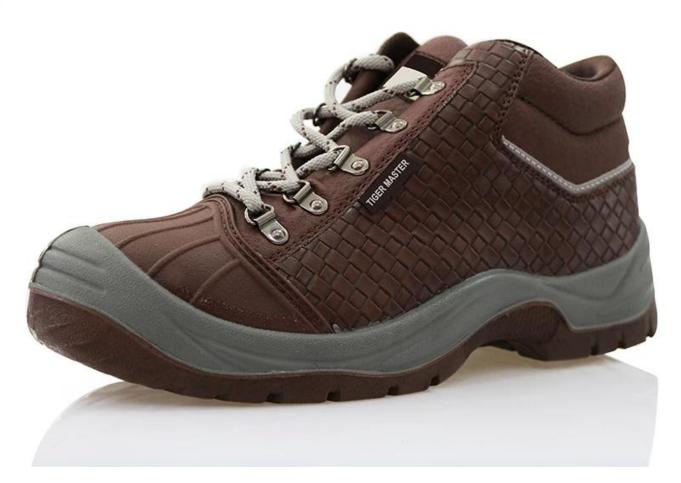

|
| Guarantee:                       | 6 month, heavy duty and solid quality.                                                                                                        |
| Package:                         | Color inner box packing, 10 pairs in a carton                                                                                                 |
| Carton Size                      | 58.5x40x32.5cm                                                                                                                                |
| Load quantity of Container:      | 3300pairs /1x20' container<br>6600pairs /1x40' container                                                                                      |

## 3003 industrial safety shoes show:



3003 industrial safetyshoes sole show: