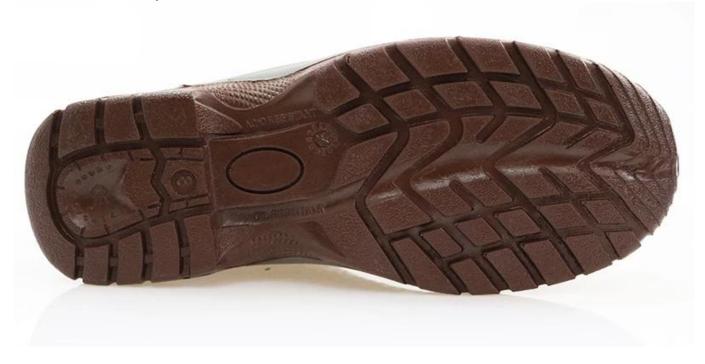

antee:                       | 6 month, heavy duty and solid quality.                                                                                                        |
| Package:                         | Color inner box packing, 10 pairs in a carton                                                                                                 |
| Carton Size                      | 58.5x40x32.5cm                                                                                                                                |
| Load quantity of Container:      | 3300pairs /1x20' container<br>6600pairs /1x40' container                                                                                      |

## 3003 industrial safety shoes show:



3003 industrial safetyshoes sole show: