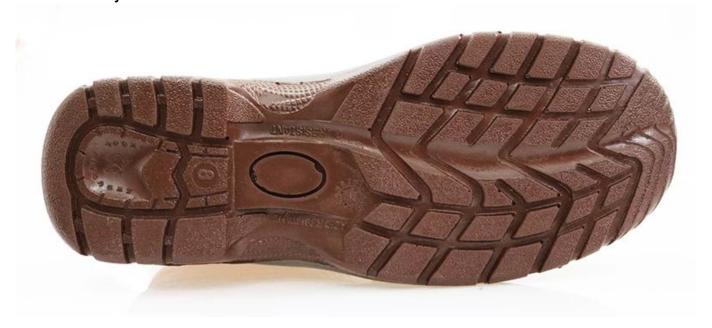

| Product Name:                    | 6 months guarantee high ankle steel toe safety boots                                                                                       |
|----------------------------------|--------------------------------------------------------------------------------------------------------------------------------------------|
| Item No:                         | 3030                                                                                                                                       |
| Upper and Sole:                  | Toe part is TPU + body is microfiber leather, PU dual density sole                                                                         |
| Toe:                             | 1. Steel toe cap to be impact resistant . (ASTM F2413-05 M I/75 C/75, CE ENISO 20345 STANDARD, A variety of <b>fitting</b> to choose from) |
|                                  | 2. non-steel toe is also provided.                                                                                                         |
| Steel plate :<br>(steel midsole) | 1. Steel plate to be puncture resistant.<br>(ASTM F2413-05 M I/75 C/75, CE ENISO 20345 STANDARD, A variety of fitting to choose from)      |
|                                  | 2. non-steel plate is also provided                                                                                                        |
| Collar:                          | PU artificial leather                                                                                                                      |
| Tongue:                          | PU artificial leather                                                                                                                      |
| Lining:                          | AIR MESH FABRIC (,NON-WOVEN CAMBRELLA AND LEATHER CAN BE PROVIDED)                                                                         |
| Sockliner:                       | Moulded EVA coated with mesh fabric                                                                                                        |
| Construction:                    | PU injection                                                                                                                               |
| Height:                          | High ankle                                                                                                                                 |
| Size:                            | 4—12 (38-46)                                                                                                                               |
| Guarantee:                       | 6 month, heavy duty and solid quality.                                                                                                     |
| Package:                         | Color inner box packing, 10 pairs in a carton                                                                                              |
| Carton Size                      | 58.5x40x32.5cm                                                                                                                             |
| Load quantity of Container:      | 3300pairs /1x20' container<br>6600pairs /1x40' container                                                                                   |

## 3030 steel toe safety boots show:

steel toe safety boots sole show: