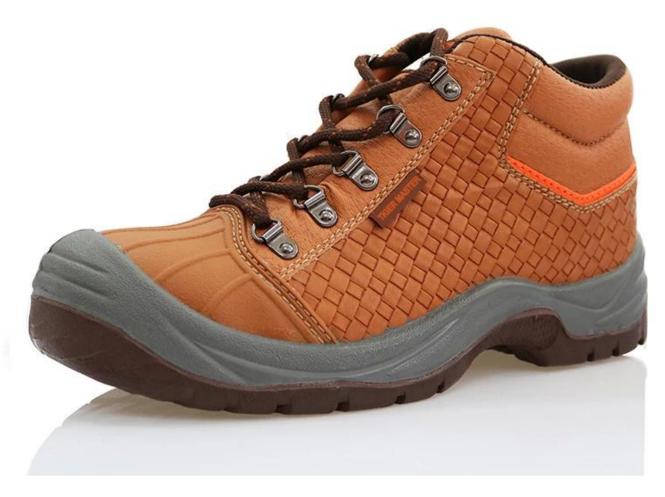

| Product Name:                    | 6 months guarantee high ankle steel toe safety boots                                                                                       |
|----------------------------------|--------------------------------------------------------------------------------------------------------------------------------------------|
| Item No:                         | 3030                                                                                                                                       |
| Upper and Sole:                  | Toe part is TPU + body is microfiber leather, PU dual density sole                                                                         |
| Toe:                             | 1. Steel toe cap to be impact resistant . (ASTM F2413-05 M I/75 C/75, CE ENISO 20345 STANDARD, A variety of <b>fitting</b> to choose from) |
|                                  | 2. non-steel toe is also provided.                                                                                                         |
| Steel plate :<br>(steel midsole) | 1. Steel plate to be puncture resistant.<br>(ASTM F2413-05 M I/75 C/75, CE ENISO 20345 STANDARD, A variety of fitting to choose from)      |
|                                  | 2. non-steel plate is also provided                                                                                                        |
| Collar:                          | PU artificial leather                                                                                                                      |
| Tongue:                          | PU artificial leather                                                                                                                      |
| Lining:                          | AIR MESH FABRIC (,NON-WOVEN CAMBRELLA AND LEATHER CAN BE PROVIDED)                                                                         |
| Sockliner:                       | Moulded EVA coated with mesh fabric                                                                                                        |
| Construction:                    | PU injection                                                                                                                               |
| Height:                          | High ankle                                                                                                                                 |
| Size:                            | 4—12 (38-46)                                                                                                                               |
| Guarantee:                       | 6 month, heavy duty and solid quality.                                                                                                     |
| Package:                         | Color inner box packing, 10 pairs in a carton                                                                                              |
| Carton Size                      | 58.5x40x32.5cm                                                                                                                             |
| Load quantity of Container:      | 3300pairs /1x20' container<br>6600pairs /1x40' container                                                                                   |

## 3030 steel toe safety boots show:

steel toe safety boots sole show: