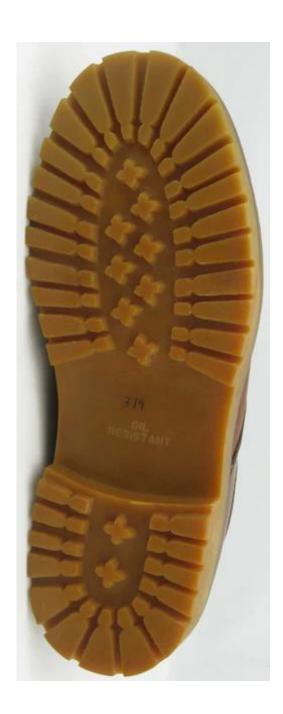

## 379-1 goodyear work shoes safety show:

379-1 Goodyear work shoes safety sole show: