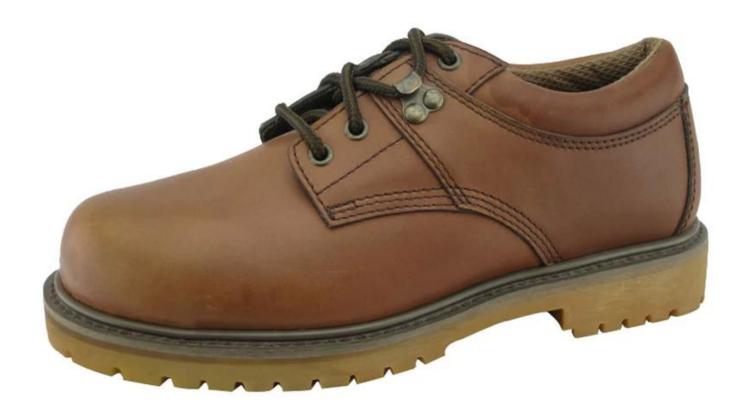

| Product Name:                    | Goodyear work shoes safety                                                                                                                                                                                                                                                                                                                            |
|----------------------------------|-------------------------------------------------------------------------------------------------------------------------------------------------------------------------------------------------------------------------------------------------------------------------------------------------------------------------------------------------------|
| Item No:                         | 379-1                                                                                                                                                                                                                                                                                                                                                 |
| Upper and Sole:                  | Genuine leahter (A variety of leather to choose from, such as crazy horse leather, oil full grain leather, pull-up leather, waxy full grain leather, grain tumble leather, suede leataher, nubuck leather etc.).  Perfect rubber material, abrasion resistant, oil and slip resistant(thick and heavy duty layer, A variety of styles to choose from) |
| Toe:                             | 1. Steel toe cap to be impact resistant . (ASTM F2413-05 M I/75 C/75, CE ENISO 20345 STANDARD, A variety of <b>fitting</b> to choose from)                                                                                                                                                                                                            |
|                                  | 2. non-steel toe is also provided.                                                                                                                                                                                                                                                                                                                    |
| Steel plate :<br>(steel midsole) | 1. Steel plate to be puncture resistant.<br>(ASTM F2413-05 M I/75 C/75, CE ENISO 20345 STANDARD, A variety of fitting to choose from)                                                                                                                                                                                                                 |
|                                  | 2. non-steel plate is also provided                                                                                                                                                                                                                                                                                                                   |
| Collar:                          | PU padded with heavy duty sponge.                                                                                                                                                                                                                                                                                                                     |
| Tongue:                          | perfect soft corrected leather                                                                                                                                                                                                                                                                                                                        |
| Lining:                          | NON-WOVEN CAMBRELLA (MESH FABRIC, AND LEATHER CAN BE PROVIDED)                                                                                                                                                                                                                                                                                        |
| Sockliner:                       | Comfortable cushion                                                                                                                                                                                                                                                                                                                                   |
| Construction:                    | Goodyear welted                                                                                                                                                                                                                                                                                                                                       |
| Height:                          | 4 inch                                                                                                                                                                                                                                                                                                                                                |
| Size:                            | 4—12 (38-46)                                                                                                                                                                                                                                                                                                                                          |
| Guarantee:                       | 5 month, heavy duty and solid quality.                                                                                                                                                                                                                                                                                                                |
| Package:                         | Color inner box packing, 10 pairs in a carton                                                                                                                                                                                                                                                                                                         |
| Carton Size                      | 65x44x36cm                                                                                                                                                                                                                                                                                                                                            |
| Load quantity of Container:      | 2600pairs /1x20' container<br>5200pairs /1x40' container                                                                                                                                                                                                                                                                                              |

## 379-1 goodyear work shoes safety show:

379-1 Goodyear work shoes safety sole show: