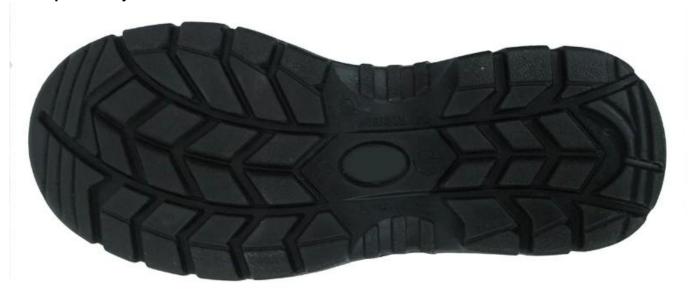

| Product Name:                    | Black cow split suede leather pu sole safety shoes                                                                                         |
|----------------------------------|--------------------------------------------------------------------------------------------------------------------------------------------|
| Item No:                         | 5030                                                                                                                                       |
| Upper and Sole:                  | Cow split suede leather + oxford fabric<br>PU dual density sole                                                                            |
| Toe:                             | 1. Steel toe cap to be impact resistant . (ASTM F2413-05 M I/75 C/75, CE ENISO 20345 STANDARD, A variety of <b>fitting</b> to choose from) |
|                                  | 2. non-steel toe is also provided.                                                                                                         |
| Steel plate :<br>(steel midsole) | 1. Steel plate to be puncture resistant. (ASTM F2413-05 M I/75 C/75, CE ENISO 20345 STANDARD, A variety of fitting to choose from)         |
|                                  | 2. non-steel plate is also provided                                                                                                        |
| Collar:                          | Oxford fabric                                                                                                                              |
| Tongue:                          | Oxford fabric                                                                                                                              |
| Lining:                          | AIR MESH FABRIC (,NON-WOVEN CAMBRELLA AND LEATHER CAN BE PROVIDED)                                                                         |
| Sockliner:                       | Moulded EVA coated by air mesh fabric                                                                                                      |
| Construction:                    | PU injection                                                                                                                               |
| Height:                          | High ankle                                                                                                                                 |
| Size:                            | 4—12 (38-46)                                                                                                                               |
| Guarantee:                       | 6 month, heavy duty and solid quality.                                                                                                     |
| Package:                         | Color inner box packing, 10 pairs in a carton                                                                                              |
| Carton Size                      | 58.5x40x32.5cm                                                                                                                             |
| Load quantity of Container:      | 3200pairs /1x20' container<br>6500pairs /1x40' container                                                                                   |

## 5030 sport safety shoes show:

5030 sport safety shoes sole show: