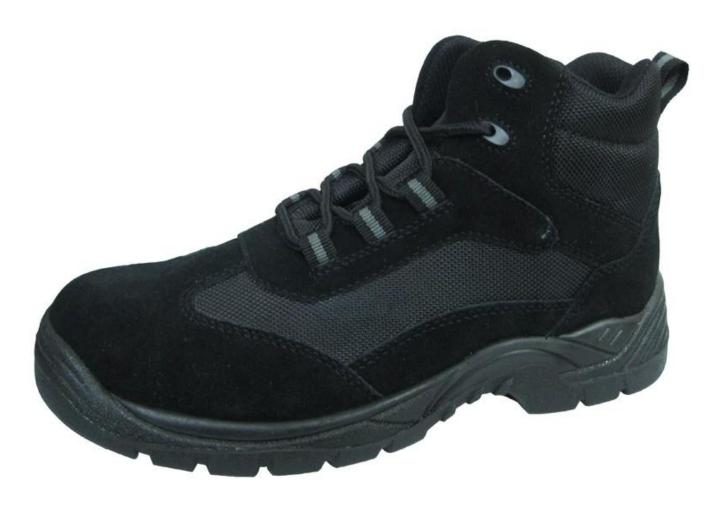

| Product Name:                    | Black cow split suede leather pu sole safety shoes                                                                                         |
|----------------------------------|--------------------------------------------------------------------------------------------------------------------------------------------|
| Item No:                         | 5030                                                                                                                                       |
| Upper and Sole:                  | Cow split suede leather + oxford fabric<br>PU dual density sole                                                                            |
| Toe:                             | 1. Steel toe cap to be impact resistant . (ASTM F2413-05 M I/75 C/75, CE ENISO 20345 STANDARD, A variety of <b>fitting</b> to choose from) |
|                                  | 2. non-steel toe is also provided.                                                                                                         |
| Steel plate :<br>(steel midsole) | 1. Steel plate to be puncture resistant. (ASTM F2413-05 M I/75 C/75, CE ENISO 20345 STANDARD, A variety of fitting to choose from)         |
|                                  | 2. non-steel plate is also provided                                                                                                        |
| Collar:                          | Oxford fabric                                                                                                                              |
| Tongue:                          | Oxford fabric                                                                                                                              |
| Lining:                          | AIR MESH FABRIC (,NON-WOVEN CAMBRELLA AND LEATHER CAN BE PROVIDED)                                                                         |
| Sockliner:                       | Moulded EVA coated by air mesh fabric                                                                                                      |
| Construction:                    | PU injection                                                                                                                               |
| Height:                          | High ankle                                                                                                                                 |
| Size:                            | 4—12 (38-46)                                                                                                                               |
| Guarantee:                       | 6 month, heavy duty and solid quality.                                                                                                     |
| Package:                         | Color inner box packing, 10 pairs in a carton                                                                                              |
| Carton Size                      | 58.5x40x32.5cm                                                                                                                             |
| Load quantity of Container:      | 3200pairs /1x20' container<br>6500pairs /1x40' container                                                                                   |

## 5030 sport safety shoes show:

5030 sport safety shoes sole show: