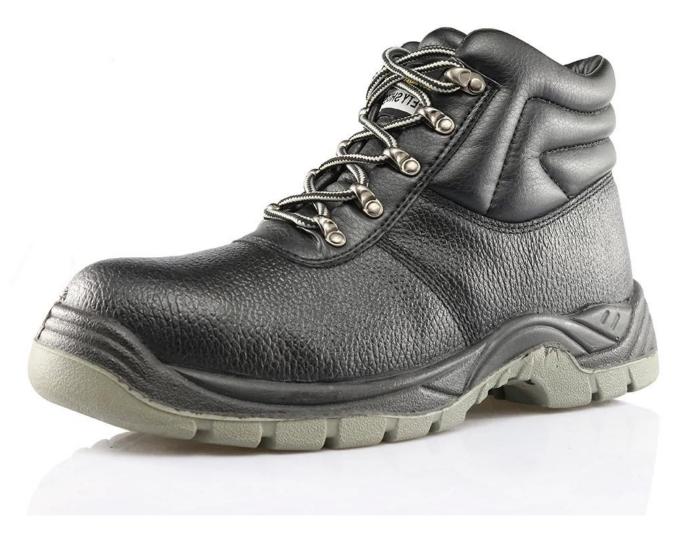

| Product Name:               | High ankle genuine leather pu sole work safety boots for men                                                                           |
|-----------------------------|----------------------------------------------------------------------------------------------------------------------------------------|
| Item No:                    | 5059                                                                                                                                   |
| Upper and Sole:             | Genuine leather upper, PU dual density sole                                                                                            |
| Toe:                        | 1. Steel toe to be impact resistant . (ASTM F2413-05 M I/75 C/75, CE ENISO 20345 STANDARD, A variety of <b>fitting</b> to choose from) |
|                             | 2. non-steel toe is also provided.                                                                                                     |
| plate :                     | 1. Steel plate to be puncture resistant.<br>(ASTM F2413-05 M I/75 C/75, CE ENISO 20345 STANDARD, A variety of fitting to choose from)  |
|                             | 2. non-steel plate is also provided                                                                                                    |
| Collar:                     | PU artificial leather with heavy duty sponge                                                                                           |
| Tongue:                     | PU artificial leather                                                                                                                  |
| Lining:                     | AIR MESH FABRIC (,NON-WOVEN CAMBRELLA AND LEATHER CAN BE PROVIDED)                                                                     |
| Sockliner:                  | Moulded EVA coated with mesh fabric                                                                                                    |
| Construction:               | PU injection                                                                                                                           |
| Height:                     | High ankle                                                                                                                             |
| Size:                       | 4—12 (38-46)                                                                                                                           |
| Guarantee:                  | 3 month, heavy duty and solid quality.                                                                                                 |
| Package:                    | Color inner box packing, 10 pairs in a carton                                                                                          |
| Carton Size                 | 58.5x40x32.5cm                                                                                                                         |
| Load quantity of Container: | 3300pairs /1x20' container<br>6600pairs /1x40' container                                                                               |

## 5059 work safety boots show:

5059 work safety boots sole show: