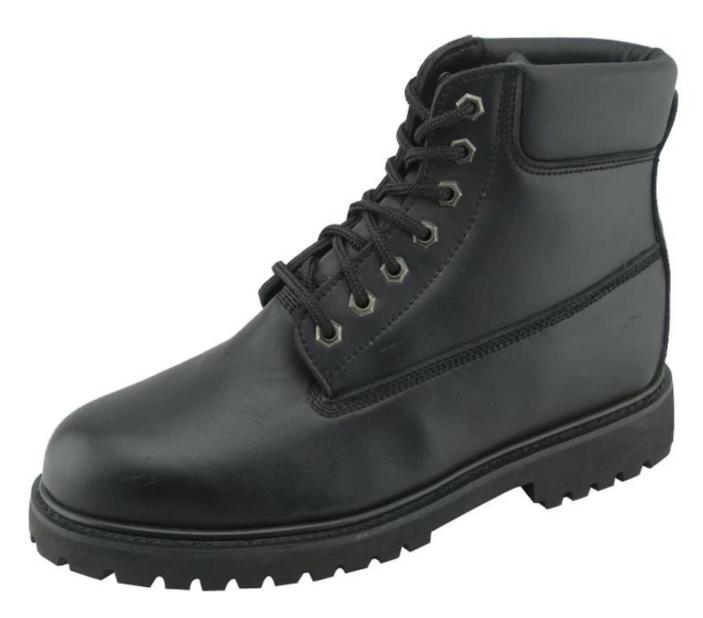

| Product Name:                    | goodyear work boots                                                                                                                                                                                                                                                                                                                |
|----------------------------------|------------------------------------------------------------------------------------------------------------------------------------------------------------------------------------------------------------------------------------------------------------------------------------------------------------------------------------|
| Item No:                         | SS003B                                                                                                                                                                                                                                                                                                                             |
| Upper and Sole:                  | Corrected leahter (A variety of leather to choose from, such as nubuck leather, oil full grain leather, pull-up leather, waxy full grain leather, grain tumble leather, suede leataher etc.).  Perfect rubber material, abrasion resistant, oil and slip resistant(thick and heavy duty layer, A variety of styles to choose from) |
| Toe:                             | 1. Steel toe cap to be impact resistant . (ASTM F2413-05 M I/75 C/75, CE ENISO 20345 STANDARD, A variety of <b>fitting</b> to choose from)                                                                                                                                                                                         |
|                                  | 2. non-steel toe is also provided.                                                                                                                                                                                                                                                                                                 |
| Steel plate :<br>(steel midsole) | 1. Steel plate to be puncture resistant.<br>(ASTM F2413-05 M I/75 C/75, CE ENISO 20345 STANDARD, A variety of fitting to choose from)                                                                                                                                                                                              |
|                                  | 2. non-steel plate is also provided                                                                                                                                                                                                                                                                                                |
| Collar:                          | PU padded with heavy duty sponge.                                                                                                                                                                                                                                                                                                  |
| Tongue:                          | perfect soft suede leather                                                                                                                                                                                                                                                                                                         |
| Lining:                          | NON-WOVEN CAMBRELLA (MESH FABRIC, AND LEATHER CAN BE PROVIDED)                                                                                                                                                                                                                                                                     |
| Sockliner:                       | Comfortable cushion                                                                                                                                                                                                                                                                                                                |
| Construction:                    | Goodyear welted                                                                                                                                                                                                                                                                                                                    |
| Height:                          | 6 inch                                                                                                                                                                                                                                                                                                                             |
| Size:                            | 4—12 (38-46)                                                                                                                                                                                                                                                                                                                       |
| Guarantee:                       | 5 month, heavy duty and solid quality.                                                                                                                                                                                                                                                                                             |
| Package:                         | Color inner box packing, 10 pairs in a carton                                                                                                                                                                                                                                                                                      |
| Carton Size                      | 65x48x36cm                                                                                                                                                                                                                                                                                                                         |
| Load quantity of Container:      | 2600pairs /1x20' container<br>5200pairs /1x40' container                                                                                                                                                                                                                                                                           |

Good year construction work boots features:

- 1)OEM business: be customized as pictures or draft or samples
- 2)Good year welted construction, heavy duty rubber outsole, traditional technology 3)with steel toe only, with steel toe and steel plate, non-safety are all provided.
- 4) Guarantee: 6 month, heavy duty and solid quality.
- 5)cute and fashionable design, quick production lead time
- 6)material,color,size,logo and style are various for requirment.

## **Goodyear construction work boots show:**

Goodyear work boots sole show: