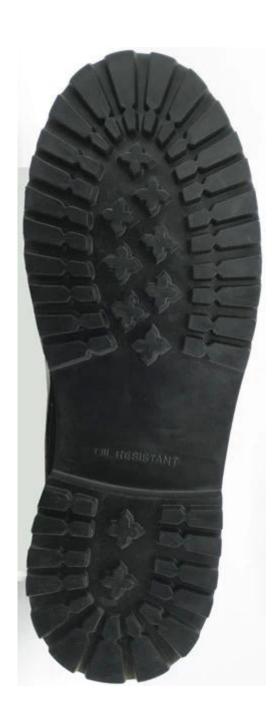

|

Good year construction work boots features:

- 1)OEM business: be customized as pictures or draft or samples
- 2)Good year welted construction, heavy duty rubber outsole, traditional technology 3)with steel toe only, with steel toe and steel plate, non-safety are all provided.
- 4) Guarantee: 6 month, heavy duty and solid quality.
- 5)cute and fashionable design, quick production lead time
- 6)material,color,size,logo and style are various for requirment.

## **Goodyear construction work boots show:**



Goodyear work boots sole show: