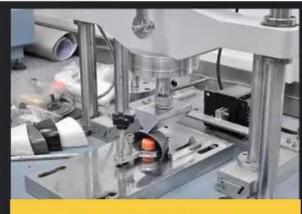

# **SAFETY SHOES TEST**

Toecap Test≥200 Joules

Midsole Test≥1200 Newtons

**ESD Anti-Static Test** 

Tear Strength ≥120N

Bondness Test ≥4.0N/mm

Flex Tester ≥ 36,000T