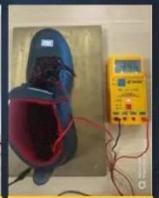

# **SAFETY SHOES TEST**

Toecap Test≥200 Joules

Midsole Test≥1200 Newtons

**ESD Anti-Static Test** 

Tear Strength ≥120N

Bondness Test ≥4.0N/mm

Flex Tester ≥ 36,000T