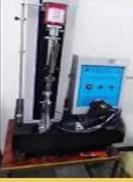

# **SAFETY SHOES TEST**

Toecap Test≥200 Joules

Midsole Test≥1200 Newtons

**ESD Anti-Static Test** 

Tear Strength ≥120N

Bondness Test ≥4.0N/mm

Flex Tester ≥ 36,000T