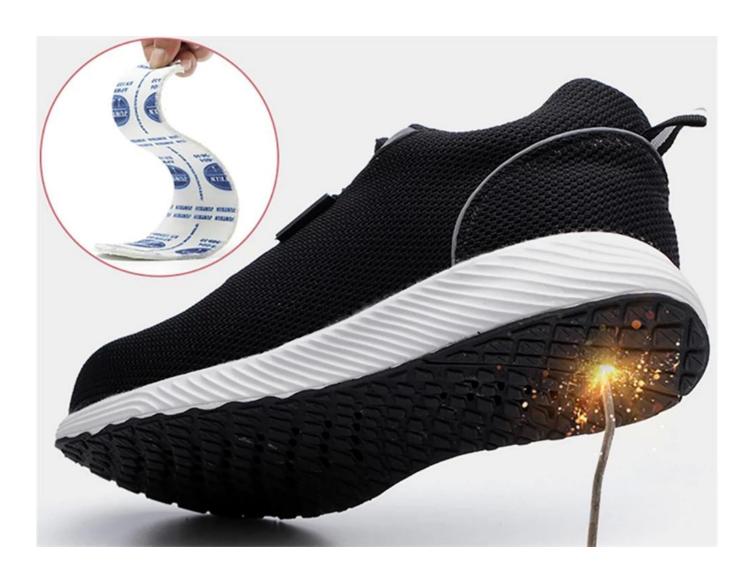

# **SAFETY SHOES TEST**

Toecap Test≥200 Joules

Midsole Test≥1200 Newtons

**ESD Anti-Static Test** 

Tear Strength ≥120N

Bondness Test ≥4.0N/mm

Flex Tester ≥ 36,000T