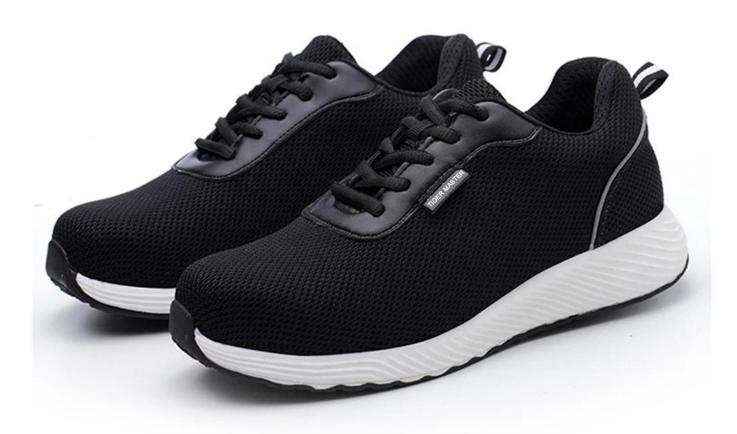

# **Product Description**

|                             | Tarana and a managarahan and a |
|-----------------------------|--------------------------------------------------------------------------------------------------------------------------------------------------------------------------------------------------------------------------------------------------------------------------------------------------------------------------------------------------------------------------------------------------------------------------------------------------------------------------------------------------------------------------------------------------------------------------------------------------------------------------------------------------------------------------------------------------------------------------------------------------------------------------------------------------------------------------------------------------------------------------------------------------------------------------------------------------------------------------------------------------------------------------------------------------------------------------------------------------------------------------------------------------------------------------------------------------------------------------------------------------------------------------------------------------------------------------------------------------------------------------------------------------------------------------------------------------------------------------------------------------------------------------------------------------------------------------------------------------------------------------------------------------------------------------------------------------------------------------------------------------------------------------------------------------------------------------------------------------------------------------------------------------------------------------------------------------------------------------------------------------------------------------------------------------------------------------------------------------------------------------------|
| Product Name:               | Black anti slip oil proof lightweight breathable sport type safety shoes                                                                                                                                                                                                                                                                                                                                                                                                                                                                                                                                                                                                                                                                                                                                                                                                                                                                                                                                                                                                                                                                                                                                                                                                                                                                                                                                                                                                                                                                                                                                                                                                                                                                                                                                                                                                                                                                                                                                                                                                                                                       |
| Item No:                    | 702                                                                                                                                                                                                                                                                                                                                                                                                                                                                                                                                                                                                                                                                                                                                                                                                                                                                                                                                                                                                                                                                                                                                                                                                                                                                                                                                                                                                                                                                                                                                                                                                                                                                                                                                                                                                                                                                                                                                                                                                                                                                                                                            |
|                             | Upper: 3D fly knitted fabric                                                                                                                                                                                                                                                                                                                                                                                                                                                                                                                                                                                                                                                                                                                                                                                                                                                                                                                                                                                                                                                                                                                                                                                                                                                                                                                                                                                                                                                                                                                                                                                                                                                                                                                                                                                                                                                                                                                                                                                                                                                                                                   |
| Upper and Sole:             | Sole:                                                                                                                                                                                                                                                                                                                                                                                                                                                                                                                                                                                                                                                                                                                                                                                                                                                                                                                                                                                                                                                                                                                                                                                                                                                                                                                                                                                                                                                                                                                                                                                                                                                                                                                                                                                                                                                                                                                                                                                                                                                                                                                          |
|                             | EVA & rubber (Cushioned EVA midsole for added comfort and shock absorption)                                                                                                                                                                                                                                                                                                                                                                                                                                                                                                                                                                                                                                                                                                                                                                                                                                                                                                                                                                                                                                                                                                                                                                                                                                                                                                                                                                                                                                                                                                                                                                                                                                                                                                                                                                                                                                                                                                                                                                                                                                                    |
| Toe cap:                    | 1. Steel toe cap or composite toe cap to be impact resistant 200J. To protect your feet toe without hazard.                                                                                                                                                                                                                                                                                                                                                                                                                                                                                                                                                                                                                                                                                                                                                                                                                                                                                                                                                                                                                                                                                                                                                                                                                                                                                                                                                                                                                                                                                                                                                                                                                                                                                                                                                                                                                                                                                                                                                                                                                    |
|                             | 2. non is also provided.                                                                                                                                                                                                                                                                                                                                                                                                                                                                                                                                                                                                                                                                                                                                                                                                                                                                                                                                                                                                                                                                                                                                                                                                                                                                                                                                                                                                                                                                                                                                                                                                                                                                                                                                                                                                                                                                                                                                                                                                                                                                                                       |
| Midsole :                   | Non-metallic anti-penetration insoles to be puncture resistant 1100N.     To protect your feet without puncture by nail or sharp objects.                                                                                                                                                                                                                                                                                                                                                                                                                                                                                                                                                                                                                                                                                                                                                                                                                                                                                                                                                                                                                                                                                                                                                                                                                                                                                                                                                                                                                                                                                                                                                                                                                                                                                                                                                                                                                                                                                                                                                                                      |
|                             | 2. non is also provided                                                                                                                                                                                                                                                                                                                                                                                                                                                                                                                                                                                                                                                                                                                                                                                                                                                                                                                                                                                                                                                                                                                                                                                                                                                                                                                                                                                                                                                                                                                                                                                                                                                                                                                                                                                                                                                                                                                                                                                                                                                                                                        |
| Collar:                     | 3D fly knitted fabric                                                                                                                                                                                                                                                                                                                                                                                                                                                                                                                                                                                                                                                                                                                                                                                                                                                                                                                                                                                                                                                                                                                                                                                                                                                                                                                                                                                                                                                                                                                                                                                                                                                                                                                                                                                                                                                                                                                                                                                                                                                                                                          |
| Tongue:                     | 3D fly knitted fabric                                                                                                                                                                                                                                                                                                                                                                                                                                                                                                                                                                                                                                                                                                                                                                                                                                                                                                                                                                                                                                                                                                                                                                                                                                                                                                                                                                                                                                                                                                                                                                                                                                                                                                                                                                                                                                                                                                                                                                                                                                                                                                          |
| Lining:                     | Soft air mesh fabric for added comfort                                                                                                                                                                                                                                                                                                                                                                                                                                                                                                                                                                                                                                                                                                                                                                                                                                                                                                                                                                                                                                                                                                                                                                                                                                                                                                                                                                                                                                                                                                                                                                                                                                                                                                                                                                                                                                                                                                                                                                                                                                                                                         |
| Shoe pads:                  | Removable, metatomical dual-density EVA footbed provides underfoot comfort and support.                                                                                                                                                                                                                                                                                                                                                                                                                                                                                                                                                                                                                                                                                                                                                                                                                                                                                                                                                                                                                                                                                                                                                                                                                                                                                                                                                                                                                                                                                                                                                                                                                                                                                                                                                                                                                                                                                                                                                                                                                                        |
| Construction:               | Cemented                                                                                                                                                                                                                                                                                                                                                                                                                                                                                                                                                                                                                                                                                                                                                                                                                                                                                                                                                                                                                                                                                                                                                                                                                                                                                                                                                                                                                                                                                                                                                                                                                                                                                                                                                                                                                                                                                                                                                                                                                                                                                                                       |
| Height:                     | Low cut                                                                                                                                                                                                                                                                                                                                                                                                                                                                                                                                                                                                                                                                                                                                                                                                                                                                                                                                                                                                                                                                                                                                                                                                                                                                                                                                                                                                                                                                                                                                                                                                                                                                                                                                                                                                                                                                                                                                                                                                                                                                                                                        |
| Size:                       | 36-47                                                                                                                                                                                                                                                                                                                                                                                                                                                                                                                                                                                                                                                                                                                                                                                                                                                                                                                                                                                                                                                                                                                                                                                                                                                                                                                                                                                                                                                                                                                                                                                                                                                                                                                                                                                                                                                                                                                                                                                                                                                                                                                          |
| Standard:                   | CE EN ISO 20345:2011 SB-P SRC or others.                                                                                                                                                                                                                                                                                                                                                                                                                                                                                                                                                                                                                                                                                                                                                                                                                                                                                                                                                                                                                                                                                                                                                                                                                                                                                                                                                                                                                                                                                                                                                                                                                                                                                                                                                                                                                                                                                                                                                                                                                                                                                       |
| Function:                   | Slip/ oil/ acid/ impact/ puncture resistant, breathable, lightweight, shock absorption, antistatic is available.                                                                                                                                                                                                                                                                                                                                                                                                                                                                                                                                                                                                                                                                                                                                                                                                                                                                                                                                                                                                                                                                                                                                                                                                                                                                                                                                                                                                                                                                                                                                                                                                                                                                                                                                                                                                                                                                                                                                                                                                               |
| Guarantee:                  | 6 months The sole is not broken from the middle or pulled off within six month after the goods getting to destination port. No guarantee for the upper.                                                                                                                                                                                                                                                                                                                                                                                                                                                                                                                                                                                                                                                                                                                                                                                                                                                                                                                                                                                                                                                                                                                                                                                                                                                                                                                                                                                                                                                                                                                                                                                                                                                                                                                                                                                                                                                                                                                                                                        |
| Package:                    | 1 pair per color box, 10 pairs per carton. Carton size: 58.5 X 40 X 32.5 CM                                                                                                                                                                                                                                                                                                                                                                                                                                                                                                                                                                                                                                                                                                                                                                                                                                                                                                                                                                                                                                                                                                                                                                                                                                                                                                                                                                                                                                                                                                                                                                                                                                                                                                                                                                                                                                                                                                                                                                                                                                                    |
| Load quantity of Container: | 3300pairs /1x20' container<br>6600pairs /1x40' container                                                                                                                                                                                                                                                                                                                                                                                                                                                                                                                                                                                                                                                                                                                                                                                                                                                                                                                                                                                                                                                                                                                                                                                                                                                                                                                                                                                                                                                                                                                                                                                                                                                                                                                                                                                                                                                                                                                                                                                                                                                                       |

# **Product Pictures**

SHOCK ABSORPTION

ANTI-STATIC PETROL AND CHEMICAL RESISTANT

ANTI-NAIL MIDSOLE

OIL RESISTANT