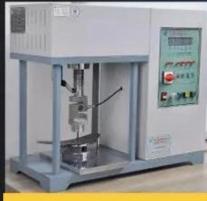

# **SAFETY SHOES TEST**

Toecap Test≥200 Joules

Midsole Test≥1200 Newtons

**ESD Anti-Static Test** 

Tear Strength ≥120N

Bondness Test ≥4.0N/mm

Flex Tester ≥ 36,000T