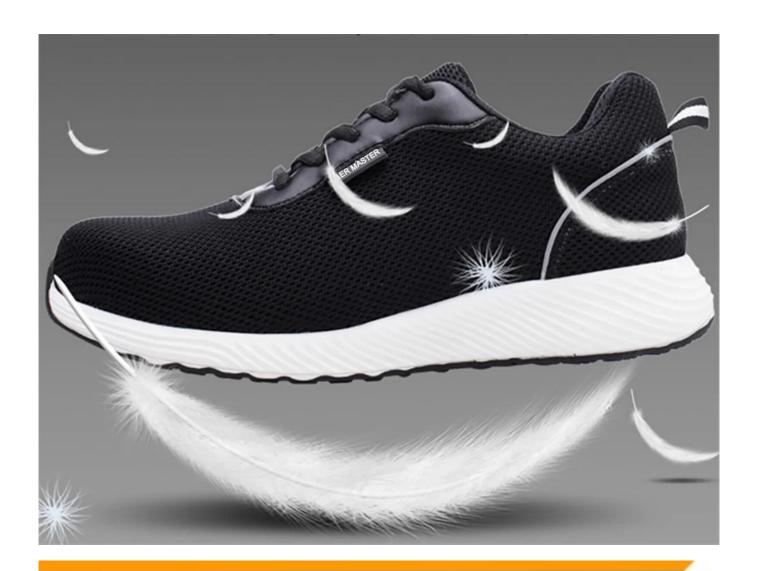

# **Product Description**

|                             | Tarana and a managarahan and a |
|-----------------------------|--------------------------------------------------------------------------------------------------------------------------------------------------------------------------------------------------------------------------------------------------------------------------------------------------------------------------------------------------------------------------------------------------------------------------------------------------------------------------------------------------------------------------------------------------------------------------------------------------------------------------------------------------------------------------------------------------------------------------------------------------------------------------------------------------------------------------------------------------------------------------------------------------------------------------------------------------------------------------------------------------------------------------------------------------------------------------------------------------------------------------------------------------------------------------------------------------------------------------------------------------------------------------------------------------------------------------------------------------------------------------------------------------------------------------------------------------------------------------------------------------------------------------------------------------------------------------------------------------------------------------------------------------------------------------------------------------------------------------------------------------------------------------------------------------------------------------------------------------------------------------------------------------------------------------------------------------------------------------------------------------------------------------------------------------------------------------------------------------------------------------------|
| Product Name:               | Black anti slip oil proof lightweight breathable sport type safety shoes                                                                                                                                                                                                                                                                                                                                                                                                                                                                                                                                                                                                                                                                                                                                                                                                                                                                                                                                                                                                                                                                                                                                                                                                                                                                                                                                                                                                                                                                                                                                                                                                                                                                                                                                                                                                                                                                                                                                                                                                                                                       |
| Item No:                    | 702                                                                                                                                                                                                                                                                                                                                                                                                                                                                                                                                                                                                                                                                                                                                                                                                                                                                                                                                                                                                                                                                                                                                                                                                                                                                                                                                                                                                                                                                                                                                                                                                                                                                                                                                                                                                                                                                                                                                                                                                                                                                                                                            |
|                             | Upper: 3D fly knitted fabric                                                                                                                                                                                                                                                                                                                                                                                                                                                                                                                                                                                                                                                                                                                                                                                                                                                                                                                                                                                                                                                                                                                                                                                                                                                                                                                                                                                                                                                                                                                                                                                                                                                                                                                                                                                                                                                                                                                                                                                                                                                                                                   |
| Upper and Sole:             | Sole:                                                                                                                                                                                                                                                                                                                                                                                                                                                                                                                                                                                                                                                                                                                                                                                                                                                                                                                                                                                                                                                                                                                                                                                                                                                                                                                                                                                                                                                                                                                                                                                                                                                                                                                                                                                                                                                                                                                                                                                                                                                                                                                          |
|                             | EVA & rubber (Cushioned EVA midsole for added comfort and shock absorption)                                                                                                                                                                                                                                                                                                                                                                                                                                                                                                                                                                                                                                                                                                                                                                                                                                                                                                                                                                                                                                                                                                                                                                                                                                                                                                                                                                                                                                                                                                                                                                                                                                                                                                                                                                                                                                                                                                                                                                                                                                                    |
| Toe cap:                    | 1. Steel toe cap or composite toe cap to be impact resistant 200J. To protect your feet toe without hazard.                                                                                                                                                                                                                                                                                                                                                                                                                                                                                                                                                                                                                                                                                                                                                                                                                                                                                                                                                                                                                                                                                                                                                                                                                                                                                                                                                                                                                                                                                                                                                                                                                                                                                                                                                                                                                                                                                                                                                                                                                    |
|                             | 2. non is also provided.                                                                                                                                                                                                                                                                                                                                                                                                                                                                                                                                                                                                                                                                                                                                                                                                                                                                                                                                                                                                                                                                                                                                                                                                                                                                                                                                                                                                                                                                                                                                                                                                                                                                                                                                                                                                                                                                                                                                                                                                                                                                                                       |
| Midsole :                   | Non-metallic anti-penetration insoles to be puncture resistant 1100N.     To protect your feet without puncture by nail or sharp objects.                                                                                                                                                                                                                                                                                                                                                                                                                                                                                                                                                                                                                                                                                                                                                                                                                                                                                                                                                                                                                                                                                                                                                                                                                                                                                                                                                                                                                                                                                                                                                                                                                                                                                                                                                                                                                                                                                                                                                                                      |
|                             | 2. non is also provided                                                                                                                                                                                                                                                                                                                                                                                                                                                                                                                                                                                                                                                                                                                                                                                                                                                                                                                                                                                                                                                                                                                                                                                                                                                                                                                                                                                                                                                                                                                                                                                                                                                                                                                                                                                                                                                                                                                                                                                                                                                                                                        |
| Collar:                     | 3D fly knitted fabric                                                                                                                                                                                                                                                                                                                                                                                                                                                                                                                                                                                                                                                                                                                                                                                                                                                                                                                                                                                                                                                                                                                                                                                                                                                                                                                                                                                                                                                                                                                                                                                                                                                                                                                                                                                                                                                                                                                                                                                                                                                                                                          |
| Tongue:                     | 3D fly knitted fabric                                                                                                                                                                                                                                                                                                                                                                                                                                                                                                                                                                                                                                                                                                                                                                                                                                                                                                                                                                                                                                                                                                                                                                                                                                                                                                                                                                                                                                                                                                                                                                                                                                                                                                                                                                                                                                                                                                                                                                                                                                                                                                          |
| Lining:                     | Soft air mesh fabric for added comfort                                                                                                                                                                                                                                                                                                                                                                                                                                                                                                                                                                                                                                                                                                                                                                                                                                                                                                                                                                                                                                                                                                                                                                                                                                                                                                                                                                                                                                                                                                                                                                                                                                                                                                                                                                                                                                                                                                                                                                                                                                                                                         |
| Shoe pads:                  | Removable, metatomical dual-density EVA footbed provides underfoot comfort and support.                                                                                                                                                                                                                                                                                                                                                                                                                                                                                                                                                                                                                                                                                                                                                                                                                                                                                                                                                                                                                                                                                                                                                                                                                                                                                                                                                                                                                                                                                                                                                                                                                                                                                                                                                                                                                                                                                                                                                                                                                                        |
| Construction:               | Cemented                                                                                                                                                                                                                                                                                                                                                                                                                                                                                                                                                                                                                                                                                                                                                                                                                                                                                                                                                                                                                                                                                                                                                                                                                                                                                                                                                                                                                                                                                                                                                                                                                                                                                                                                                                                                                                                                                                                                                                                                                                                                                                                       |
| Height:                     | Low cut                                                                                                                                                                                                                                                                                                                                                                                                                                                                                                                                                                                                                                                                                                                                                                                                                                                                                                                                                                                                                                                                                                                                                                                                                                                                                                                                                                                                                                                                                                                                                                                                                                                                                                                                                                                                                                                                                                                                                                                                                                                                                                                        |
| Size:                       | 36-47                                                                                                                                                                                                                                                                                                                                                                                                                                                                                                                                                                                                                                                                                                                                                                                                                                                                                                                                                                                                                                                                                                                                                                                                                                                                                                                                                                                                                                                                                                                                                                                                                                                                                                                                                                                                                                                                                                                                                                                                                                                                                                                          |
| Standard:                   | CE EN ISO 20345:2011 SB-P SRC or others.                                                                                                                                                                                                                                                                                                                                                                                                                                                                                                                                                                                                                                                                                                                                                                                                                                                                                                                                                                                                                                                                                                                                                                                                                                                                                                                                                                                                                                                                                                                                                                                                                                                                                                                                                                                                                                                                                                                                                                                                                                                                                       |
| Function:                   | Slip/ oil/ acid/ impact/ puncture resistant, breathable, lightweight, shock absorption, antistatic is available.                                                                                                                                                                                                                                                                                                                                                                                                                                                                                                                                                                                                                                                                                                                                                                                                                                                                                                                                                                                                                                                                                                                                                                                                                                                                                                                                                                                                                                                                                                                                                                                                                                                                                                                                                                                                                                                                                                                                                                                                               |
| Guarantee:                  | 6 months The sole is not broken from the middle or pulled off within six month after the goods getting to destination port. No guarantee for the upper.                                                                                                                                                                                                                                                                                                                                                                                                                                                                                                                                                                                                                                                                                                                                                                                                                                                                                                                                                                                                                                                                                                                                                                                                                                                                                                                                                                                                                                                                                                                                                                                                                                                                                                                                                                                                                                                                                                                                                                        |
| Package:                    | 1 pair per color box, 10 pairs per carton. Carton size: 58.5 X 40 X 32.5 CM                                                                                                                                                                                                                                                                                                                                                                                                                                                                                                                                                                                                                                                                                                                                                                                                                                                                                                                                                                                                                                                                                                                                                                                                                                                                                                                                                                                                                                                                                                                                                                                                                                                                                                                                                                                                                                                                                                                                                                                                                                                    |
| Load quantity of Container: | 3300pairs /1x20' container<br>6600pairs /1x40' container                                                                                                                                                                                                                                                                                                                                                                                                                                                                                                                                                                                                                                                                                                                                                                                                                                                                                                                                                                                                                                                                                                                                                                                                                                                                                                                                                                                                                                                                                                                                                                                                                                                                                                                                                                                                                                                                                                                                                                                                                                                                       |

# **Product Pictures**

SHOCK ABSORPTION

ANTI-STATIC PETROL AND CHEMICAL RESISTANT

ANTI-NAIL MIDSOLE

OIL RESISTANT