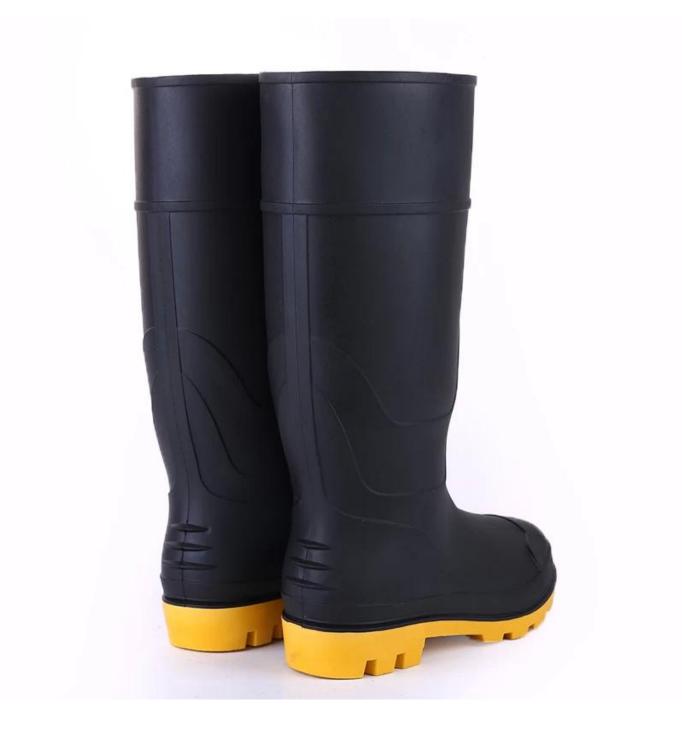

## **Product Description**

| Product Name:   | Anti slip waterproof cheap black non safety pvc rain boots                                                                                                                                                                                                                                                                  |  |
|-----------------|-----------------------------------------------------------------------------------------------------------------------------------------------------------------------------------------------------------------------------------------------------------------------------------------------------------------------------|--|
| Item No:        | 802BY                                                                                                                                                                                                                                                                                                                       |  |
| Color:          | Black upper with yellow sole                                                                                                                                                                                                                                                                                                |  |
| Size:           | 39-47                                                                                                                                                                                                                                                                                                                       |  |
| Height:         | 37-38 cm (Average)                                                                                                                                                                                                                                                                                                          |  |
| Average weight  | 1.6-1.7 kgs per pair                                                                                                                                                                                                                                                                                                        |  |
| Material        | 100% pure PVC material (easy to wash)                                                                                                                                                                                                                                                                                       |  |
| Lining:         | Polyester (easily dried fabric)                                                                                                                                                                                                                                                                                             |  |
| Construction    | PVC injection                                                                                                                                                                                                                                                                                                               |  |
| Standard        | Meet CE standard                                                                                                                                                                                                                                                                                                            |  |
| Characteristics | <ol> <li>Water / Acid / Alkali / oil / grease resistant, non-slip, anti-static pvc boots.</li> <li>outsole is abrasion resistant and Contract.</li> <li>Ankle protection, energy absorption on the heel seat region, strengthening toe and heel.</li> <li>Steel toe cap &amp; steel mid plate are not available.</li> </ol> |  |
| Usage:          | Rainy day, basic workplace, agriculture, farming, garden etc.                                                                                                                                                                                                                                                               |  |
| Guarantee:      | 5 months                                                                                                                                                                                                                                                                                                                    |  |
| Package:        | 1 pair per poly bag, 10 pairs per carton. or as your requirements.                                                                                                                                                                                                                                                          |  |
| Delivery time:  | About 40 days after receiving the deposit.                                                                                                                                                                                                                                                                                  |  |