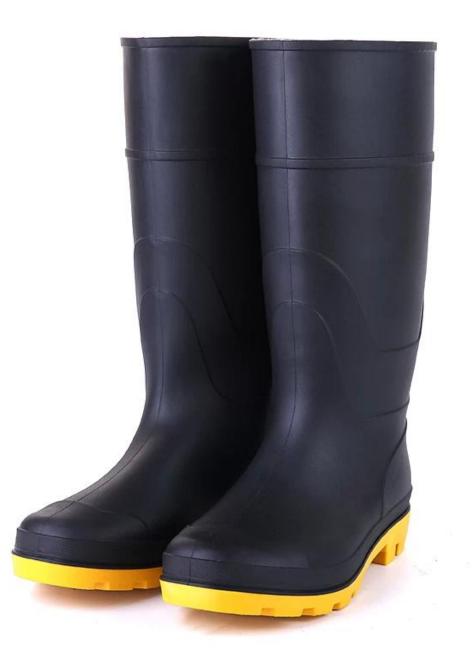

## **Product Description**

| Product Name:   | Anti slip waterproof cheap black non safety pvc rain boots                                                                                                                                                                                                                                                                  |  |
|-----------------|-----------------------------------------------------------------------------------------------------------------------------------------------------------------------------------------------------------------------------------------------------------------------------------------------------------------------------|--|
| Item No:        | 802BY                                                                                                                                                                                                                                                                                                                       |  |
| Color:          | Black upper with yellow sole                                                                                                                                                                                                                                                                                                |  |
| Size:           | 39-47                                                                                                                                                                                                                                                                                                                       |  |
| Height:         | 37-38 cm (Average)                                                                                                                                                                                                                                                                                                          |  |
| Average weight  | 1.6-1.7 kgs per pair                                                                                                                                                                                                                                                                                                        |  |
| Material        | 100% pure PVC material (easy to wash)                                                                                                                                                                                                                                                                                       |  |
| Lining:         | Polyester (easily dried fabric)                                                                                                                                                                                                                                                                                             |  |
| Construction    | PVC injection                                                                                                                                                                                                                                                                                                               |  |
| Standard        | Meet CE standard                                                                                                                                                                                                                                                                                                            |  |
| Characteristics | <ol> <li>Water / Acid / Alkali / oil / grease resistant, non-slip, anti-static pvc boots.</li> <li>outsole is abrasion resistant and Contract.</li> <li>Ankle protection, energy absorption on the heel seat region, strengthening toe and heel.</li> <li>Steel toe cap &amp; steel mid plate are not available.</li> </ol> |  |
| Usage:          | Rainy day, basic workplace, agriculture, farming, garden etc.                                                                                                                                                                                                                                                               |  |
| Guarantee:      | 5 months                                                                                                                                                                                                                                                                                                                    |  |
| Package:        | 1 pair per poly bag, 10 pairs per carton. or as your requirements.                                                                                                                                                                                                                                                          |  |
| Delivery time:  | About 40 days after receiving the deposit.                                                                                                                                                                                                                                                                                  |  |