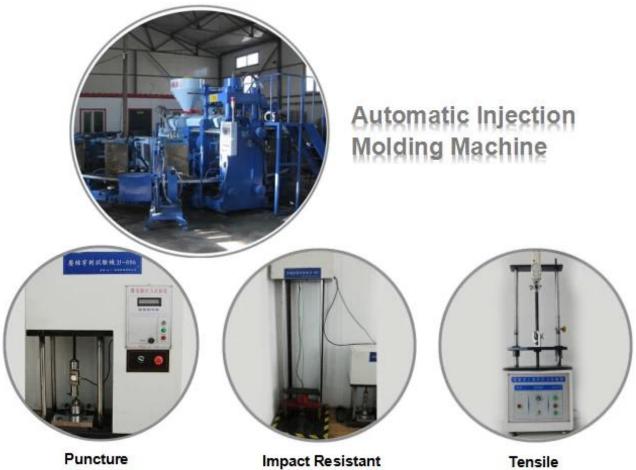

Puncture Testing Machine Impact Resistant Testing Machine Tensile testing machine