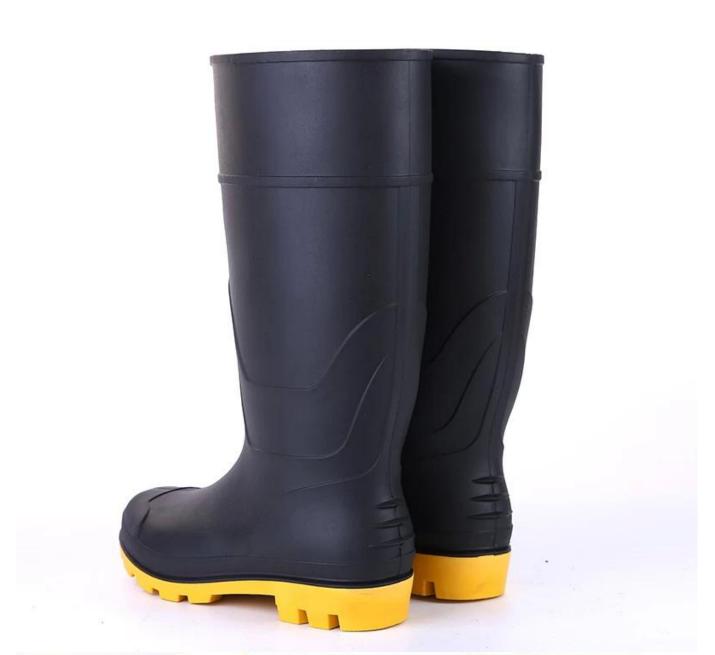

## **Product Description**

| Product Name:   | Anti slip waterproof cheap black non safety pvc rain boots                                                                                                                                                                                                                                                                  |  |
|-----------------|-----------------------------------------------------------------------------------------------------------------------------------------------------------------------------------------------------------------------------------------------------------------------------------------------------------------------------|--|
| Item No:        | 802BY                                                                                                                                                                                                                                                                                                                       |  |
| Color:          | Black upper with yellow sole                                                                                                                                                                                                                                                                                                |  |
| Size:           | 39-47                                                                                                                                                                                                                                                                                                                       |  |
| Height:         | 37-38 cm (Average)                                                                                                                                                                                                                                                                                                          |  |
| Average weight  | 1.6-1.7 kgs per pair                                                                                                                                                                                                                                                                                                        |  |
| Material        | 100% pure PVC material (easy to wash)                                                                                                                                                                                                                                                                                       |  |
| Lining:         | Polyester (easily dried fabric)                                                                                                                                                                                                                                                                                             |  |
| Construction    | PVC injection                                                                                                                                                                                                                                                                                                               |  |
| Standard        | Meet CE standard                                                                                                                                                                                                                                                                                                            |  |
| Characteristics | <ol> <li>Water / Acid / Alkali / oil / grease resistant, non-slip, anti-static pvc boots.</li> <li>outsole is abrasion resistant and Contract.</li> <li>Ankle protection, energy absorption on the heel seat region, strengthening toe and heel.</li> <li>Steel toe cap &amp; steel mid plate are not available.</li> </ol> |  |
| Usage:          | Rainy day, basic workplace, agriculture, farming, garden etc.                                                                                                                                                                                                                                                               |  |
| Guarantee:      | 5 months                                                                                                                                                                                                                                                                                                                    |  |
| Package:        | 1 pair per poly bag, 10 pairs per carton. or as your requirements.                                                                                                                                                                                                                                                          |  |
| Delivery time:  | About 40 days after receiving the deposit.                                                                                                                                                                                                                                                                                  |  |