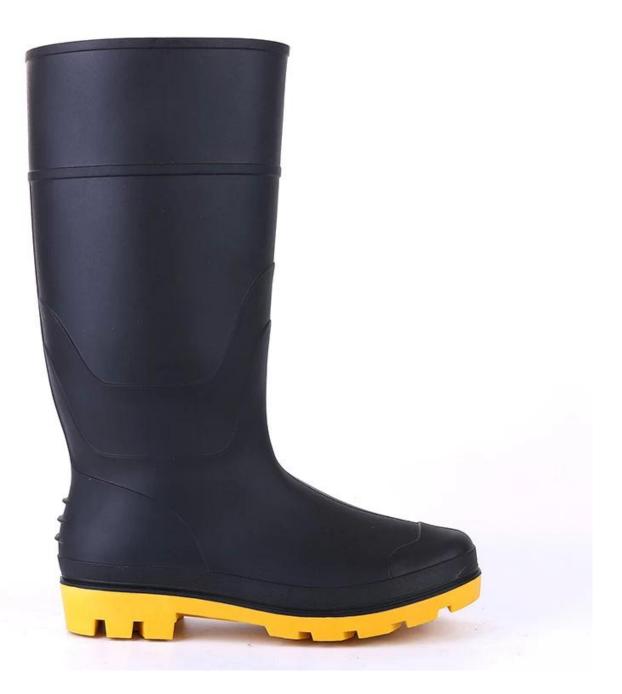

## **Product Description**

| Product Name:   | Anti slip waterproof cheap black non safety pvc rain boots                                                                                                                                                                                                                                                                  |  |
|-----------------|-----------------------------------------------------------------------------------------------------------------------------------------------------------------------------------------------------------------------------------------------------------------------------------------------------------------------------|--|
| Item No:        | 802BY                                                                                                                                                                                                                                                                                                                       |  |
| Color:          | Black upper with yellow sole                                                                                                                                                                                                                                                                                                |  |
| Size:           | 39-47                                                                                                                                                                                                                                                                                                                       |  |
| Height:         | 37-38 cm (Average)                                                                                                                                                                                                                                                                                                          |  |
| Average weight  | 1.6-1.7 kgs per pair                                                                                                                                                                                                                                                                                                        |  |
| Material        | 100% pure PVC material (easy to wash)                                                                                                                                                                                                                                                                                       |  |
| Lining:         | Polyester (easily dried fabric)                                                                                                                                                                                                                                                                                             |  |
| Construction    | PVC injection                                                                                                                                                                                                                                                                                                               |  |
| Standard        | Meet CE standard                                                                                                                                                                                                                                                                                                            |  |
| Characteristics | <ol> <li>Water / Acid / Alkali / oil / grease resistant, non-slip, anti-static pvc boots.</li> <li>outsole is abrasion resistant and Contract.</li> <li>Ankle protection, energy absorption on the heel seat region, strengthening toe and heel.</li> <li>Steel toe cap &amp; steel mid plate are not available.</li> </ol> |  |
| Usage:          | Rainy day, basic workplace, agriculture, farming, garden etc.                                                                                                                                                                                                                                                               |  |
| Guarantee:      | 5 months                                                                                                                                                                                                                                                                                                                    |  |
| Package:        | 1 pair per poly bag, 10 pairs per carton. or as your requirements.                                                                                                                                                                                                                                                          |  |
| Delivery time:  | About 40 days after receiving the deposit.                                                                                                                                                                                                                                                                                  |  |