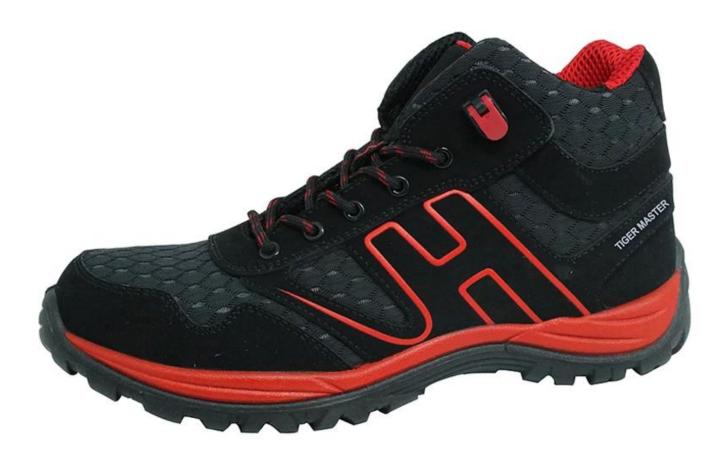

|                                | 1                                                                               |
|--------------------------------|---------------------------------------------------------------------------------|
| Product Name:                  | 2018 New design PU injection fiber glass toe kevlar insole men safety shoes     |
| Item No:                       | BTA008                                                                          |
| Upper and Sole:                | Upper: High density fabric + leather<br>Sole: PU sole technique with creativity |
| Toe:                           | 1. Fiber glass toe to be impact resistant 200J                                  |
|                                | 2. non-Fiber glass toe is also provided.                                        |
| Midsole :                      | 1. Kevlar insole to be puncture resistant 1100 Newton.                          |
|                                | 2. non-kevlar insole is also provided                                           |
| Collar:                        | Fabric with sponge                                                              |
| Tongue:                        | Fabric + leather                                                                |
| Lining:                        | Sandwich mesh fabric                                                            |
| Sockliner:                     | HI-POLY                                                                         |
| Construction:                  | PU injection (similar as cemented MD sole)                                      |
| Height:                        | High ankle                                                                      |
| Size:                          | 3—13 (37-47)                                                                    |
| Standard:                      | S1P SRC                                                                         |
| Guarantee:                     | 1 year, heavy duty and solid quality.                                           |
| Package:                       | Color inner box packing, 10 pairs in a carton                                   |
| Carton Size                    | 58.5x40x32.5cm                                                                  |
| Load quantity of<br>Container: | 3500pairs /1x20' container<br>7000pairs /1x40' container                        |

## **BTA008 SAFETY SHOES show:**

BTA008 safety shoes sole show: