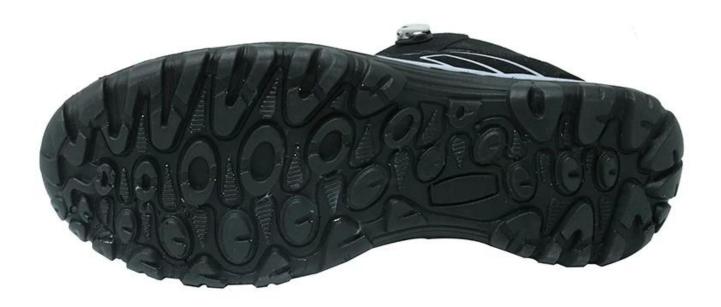

|
| Size:                          | 3—13 (37-47)                                                                    |
| Standard:                      | S1P SRC                                                                         |
| Guarantee:                     | 1 year, heavy duty and solid quality.                                           |
| Package:                       | Color inner box packing, 10 pairs in a carton                                   |
| Carton Size                    | 58.5x40x32.5cm                                                                  |
| Load quantity of<br>Container: | 3500pairs /1x20' container<br>7000pairs /1x40' container                        |

## **BTA008 SAFETY SHOES show:**



BTA008 safety shoes sole show: