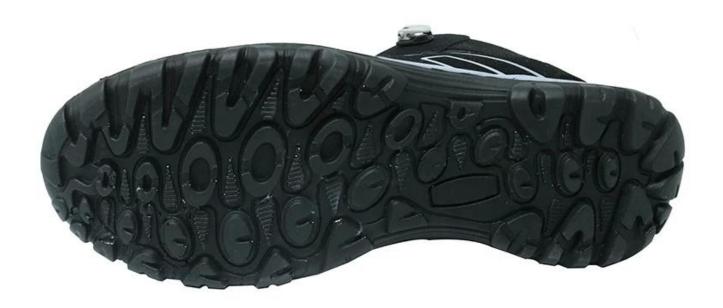

|
| Size:                          | 3—13 (37-47)                                                                 |
| Standard:                      | S1P SRC                                                                      |
| Guarantee:                     | 1 year, heavy duty and solid quality.                                        |
| Package:                       | Color inner box packing, 10 pairs in a carton                                |
| Carton Size                    | 58.5x40x32.5cm                                                               |
| Load quantity of<br>Container: | 3500pairs /1x20' container<br>7000pairs /1x40' container                     |

## **BTA009 WORK SHOES show:**



## BTA009 work shoes sole show: