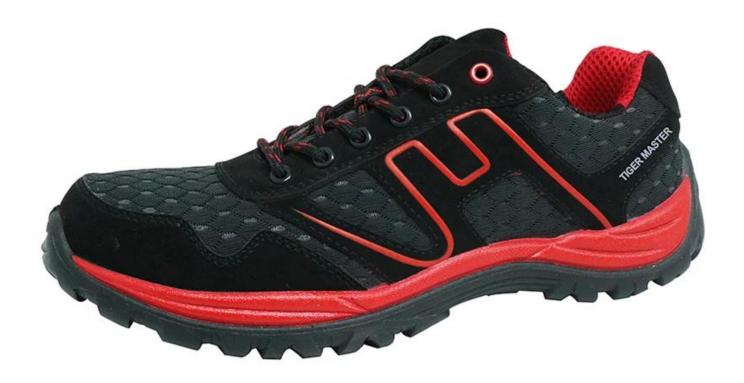

## **BTA009 WORK SHOES show:**

|                                | <u> </u>                                                                     |
|--------------------------------|------------------------------------------------------------------------------|
| Product Name:                  | New collection pu injection anti static work shoes with fiber glass toe      |
| Item No:                       | BTA009                                                                       |
| Upper and Sole:                | Upper: High density fabric + leather Sole: PU sole technique with creativity |
| Toe:                           | 1. Fiber glass toe to be impact resistant 200J                               |
|                                | 2. non-Fiber glass toe is also provided.                                     |
| Midsole :                      | 1. Kevlar insole to be puncture resistant 1100 Newton.                       |
|                                | 2. non-kevlar insole is also provided                                        |
| Collar:                        | Fabric with sponge                                                           |
| Tongue:                        | Fabric + leather                                                             |
| Lining:                        | Sandwich mesh fabric                                                         |
| Sockliner:                     | HI-POLY                                                                      |
| Construction:                  | PU injection (similar as cemented MD sole)                                   |
| Height:                        | Low ankle                                                                    |
| Size:                          | 3—13 (37-47)                                                                 |
| Standard:                      | S1P SRC                                                                      |
| Guarantee:                     | 1 year, heavy duty and solid quality.                                        |
| Package:                       | Color inner box packing, 10 pairs in a carton                                |
| Carton Size                    | 58.5x40x32.5cm                                                               |
| Load quantity of<br>Container: | 3500pairs /1x20' container<br>7000pairs /1x40' container                     |