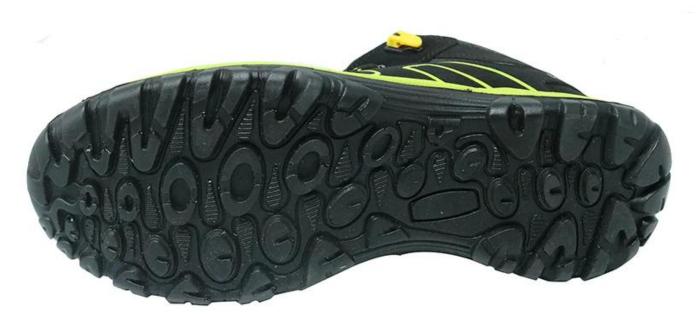

3 (37-47)                                                                                |
| Standard:                      | S1P SRC                                                                                     |
| Guarantee:                     | 1 year, heavy duty and solid quality.                                                       |
| Package:                       | Color inner box packing, 10 pairs in a carton                                               |
| Carton Size                    | 58.5x40x32.5cm                                                                              |
| Load quantity of<br>Container: | 3500pairs /1x20' container<br>7000pairs /1x40' container                                    |

## BTA010 safety boots show:



BTA010 safety boot sole show: