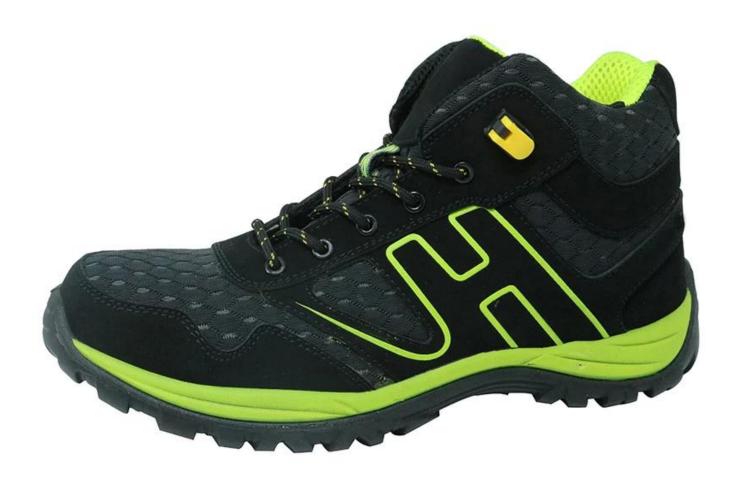

| Product Name:                  | New collection pu injection anti static safety boots with fiber glass toe and kevlar insole |
|--------------------------------|---------------------------------------------------------------------------------------------|
| Item No:                       | BTA010                                                                                      |
| Upper and Sole:                | Upper: High density fabric + leather<br>Sole: PU sole technique with creativity             |
| Toe:                           | 1. Fiber glass toe to be impact resistant 200J                                              |
|                                | 2. non-Fiber glass toe is also provided.                                                    |
| Midsole :                      | 1. Kevlar insole to be puncture resistant 1100 Newton.                                      |
|                                | 2. non-kevlar insole is also provided                                                       |
| Collar:                        | Fabric with sponge                                                                          |
| Tongue:                        | Fabric + leather                                                                            |
| Lining:                        | Sandwich mesh fabric                                                                        |
| Sockliner:                     | HI-POLY                                                                                     |
| Construction:                  | PU injection (similar as cemented MD sole)                                                  |
| Height:                        | High ankle                                                                                  |
| Size:                          | 3—13 (37-47)                                                                                |
| Standard:                      | S1P SRC                                                                                     |
| Guarantee:                     | 1 year, heavy duty and solid quality.                                                       |
| Package:                       | Color inner box packing, 10 pairs in a carton                                               |
| Carton Size                    | 58.5x40x32.5cm                                                                              |
| Load quantity of<br>Container: | 3500pairs /1x20' container<br>7000pairs /1x40' container                                    |

## BTA010 safety boots show:

BTA010 safety boot sole show: