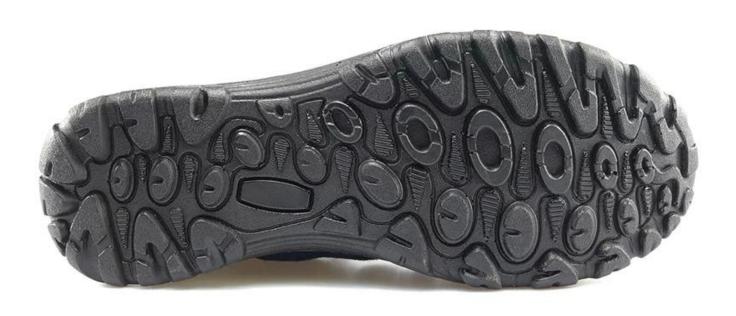

| Low ankle                                                             |
| Size:                          | 3—13 (37-47)                                                          |
| Standard:                      | S1P SRC                                                               |
| Guarantee:                     | 1 year, heavy duty and solid quality.                                 |
| Package:                       | Color inner box packing, 10 pairs in a carton                         |
| Carton Size                    | 58.5x40x32.5cm                                                        |
| Load quantity of<br>Container: | 3500pairs /1x20' container<br>7000pairs /1x40' container              |

## **BTA012** work shoes show:



BTA012 work shoes sole show: