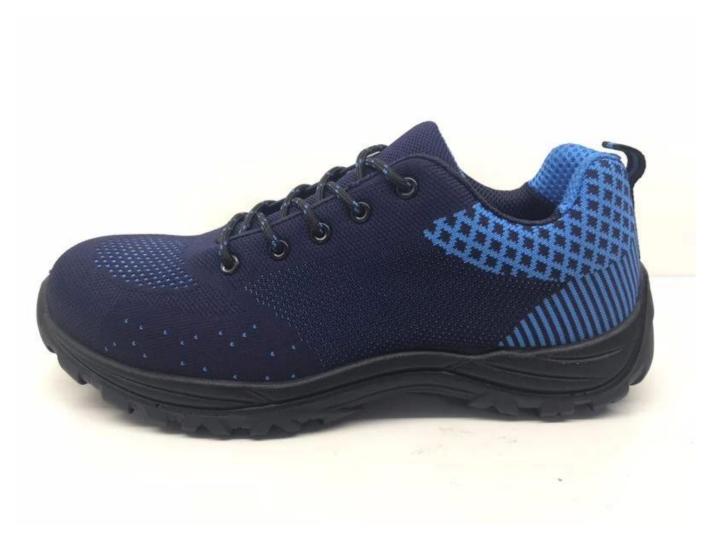

|
| Height:                        | Low ankle                                                             |
| Size:                          | 3—13 (37-47)                                                          |
| Standard:                      | S1P SRC                                                               |
| Guarantee:                     | 1 year, heavy duty and solid quality.                                 |
| Package:                       | Color inner box packing, 10 pairs in a carton                         |
| Carton Size                    | 58.5x40x32.5cm                                                        |
| Load quantity of<br>Container: | 3500pairs /1x20' container<br>7000pairs /1x40' container              |

## **BTA012** work shoes show:



BTA012 work shoes sole show: