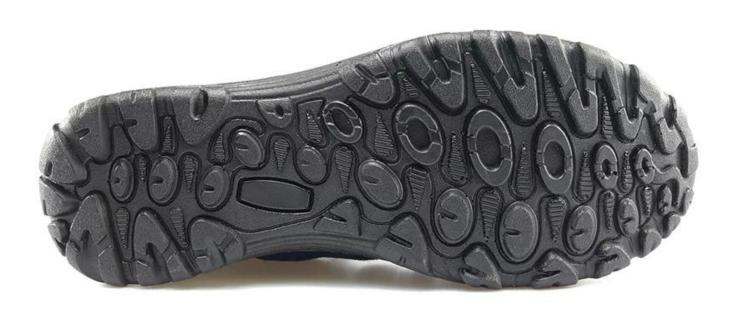

## **BTA015** safety shoes show:

**BTA015** safety shoes sole show:

## Advantages of creativity sole:

- 1. New technical PU injection sole.
- 2. We can make the sole appearance same as MD (moulded) sole, but we are injection, they are cement.
- 3. The connected border is more tidy and clean.
- 4. The shoe of cement MD sole degum easily.
- 5. Put on our shoe from now on to say"BYE BYE" to degumming sole.