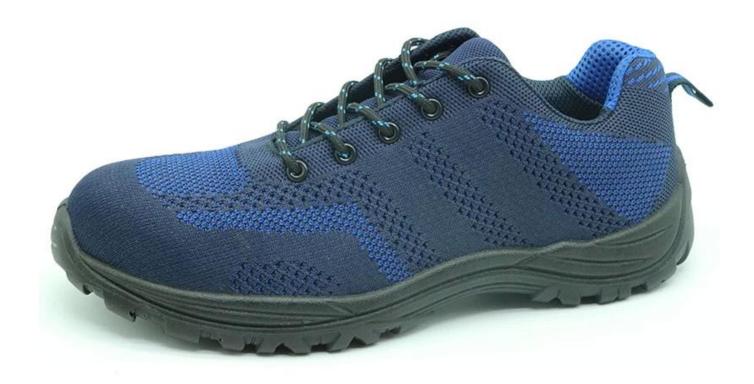

## **BTA015** safety shoes show:

**BTA015** safety shoes sole show:

| Product Name:                  | Fiberglass toe kevlar insole casual sport safety shoes for men           |
|--------------------------------|--------------------------------------------------------------------------|
| Item No:                       | BTA015                                                                   |
| Upper and Sole:                | Upper: 3D flying woven fabirc<br>Sole: PU sole technique with creativity |
| Toe:                           | 1. Fiber glass toe (or steel toe) to be impact resistant 200J            |
|                                | 2. non-Fiber glass toe (or steel toe) is also provided.                  |
| Midsole :                      | 1. Kevlar insole (or steel plate) to be puncture resistant 1100 Newton.  |
|                                | 2. non-kevlar insole (or steel plate) is also provided                   |
| Collar:                        | Fabric                                                                   |
| Tongue:                        | Fabric                                                                   |
| Lining:                        | Sandwich mesh fabric                                                     |
| Sockliner:                     | Moulded EVA coated with air mesh fabric or HI-POLY                       |
| Construction:                  | PU injection (similar as cemented MD sole)                               |
| Height:                        | Low ankle                                                                |
| Size:                          | 3—13 (37-47)                                                             |
| Standard:                      | S1P SRC                                                                  |
| Guarantee:                     | 1 year, heavy duty and solid quality.                                    |
| Package:                       | Color inner box packing, 10 pairs in a carton                            |
| Carton Size                    | 58.5x40x32.5cm                                                           |
| Load quantity of<br>Container: | 3500pairs /1x20' container<br>7000pairs /1x40' container                 |