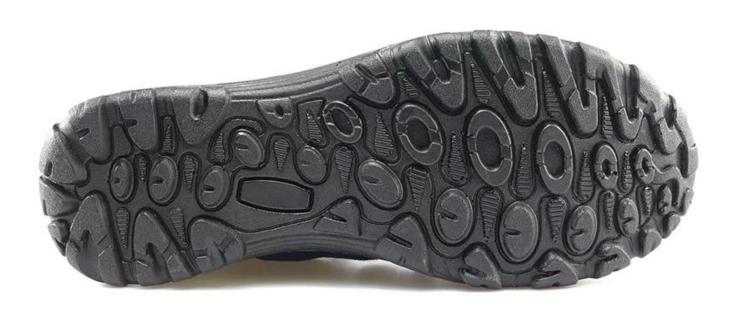

## Advantages of creativity sole:

- 1. New technical PU injection sole.
- 2. We can make the sole appearance same as MD (moulded) sole, but we are injection, they are cement.
- 3. The connected border is more tidy and clean.
- 4. The shoe of cement MD sole degum easily.
- 5. Put on our shoe from now on to say"BYE BYE" to degumming sole.

## **BTA017** fiberglass toe shoes show:

BTA017 sport shoes sole show: