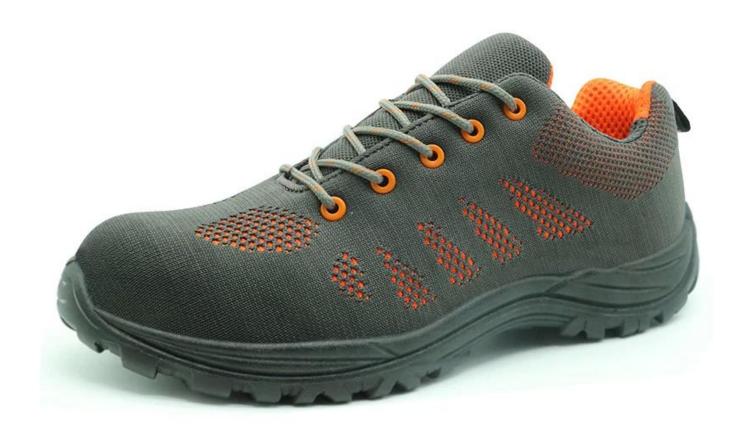

| Product Name:                  | Fiberglass toe kevlar insole european safety shoes for work men          |
|--------------------------------|--------------------------------------------------------------------------|
| Item No:                       | BTA017                                                                   |
| Upper and Sole:                | Upper: 3D flying woven fabirc<br>Sole: PU sole technique with creativity |
| Toe:                           | 1. Fiber glass toe (or steel toe) to be impact resistant 200J            |
|                                | 2. non-Fiber glass toe (or steel toe) is also provided.                  |
| Midsole :                      | 1. Kevlar insole (or steel plate) to be puncture resistant 1100 Newton.  |
|                                | 2. non-kevlar insole (or steel plate) is also provided                   |
| Collar:                        | Fabric                                                                   |
| Tongue:                        | Fabric                                                                   |
| Lining:                        | Sandwich mesh fabric                                                     |
| Sockliner:                     | Moulded EVA coated with air mesh fabric or HI-POLY                       |
| Construction:                  | PU injection (similar as cemented MD sole)                               |
| Height:                        | Low ankle                                                                |
| Size:                          | 3—13 (37-47)                                                             |
| Standard:                      | S1P SRC                                                                  |
| Guarantee:                     | 1 year, heavy duty and solid quality.                                    |
| Package:                       | Color inner box packing, 10 pairs in a carton                            |
| Carton Size                    | 58.5x40x32.5cm                                                           |
| Load quantity of<br>Container: | 3500pairs /1x20' container<br>7000pairs /1x40' container                 |

## **BTA017** fiberglass toe shoes show:

BTA017 sport shoes sole show: