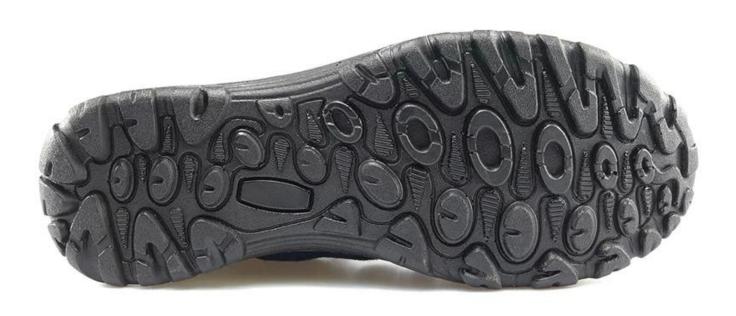

nkle                                                                |
| Size:                          | 3—13 (37-47)                                                             |
| Standard:                      | S1P SRC                                                                  |
| Guarantee:                     | 1 year, heavy duty and solid quality.                                    |
| Package:                       | Color inner box packing, 10 pairs in a carton                            |
| Carton Size                    | 58.5x40x32.5cm                                                           |
| Load quantity of<br>Container: | 3500pairs /1x20' container<br>7000pairs /1x40' container                 |

## BTA018 sport safety shoes show:



BTA018 sport shoes sole show: