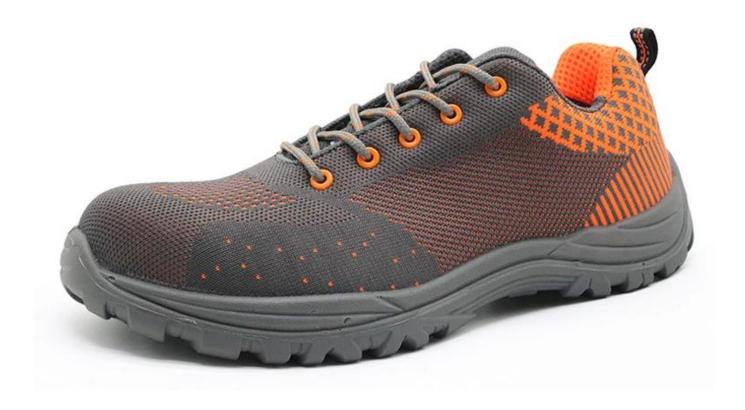

| Product Name:                  | Fiberglass toe kevlar insole european sport safety shoes                 |
|--------------------------------|--------------------------------------------------------------------------|
| Item No:                       | BTA018                                                                   |
| Upper and Sole:                | Upper: 3D flying woven fabirc<br>Sole: PU sole technique with creativity |
| Toe:                           | 1. Fiber glass toe (or steel toe) to be impact resistant 200J            |
|                                | 2. non-Fiber glass toe (or steel toe) is also provided.                  |
| Midsole :                      | 1. Kevlar insole (or steel plate) to be puncture resistant 1100 Newton.  |
|                                | 2. non-kevlar insole (or steel plate) is also provided                   |
| Collar:                        | 3D flying woven fabric                                                   |
| Tongue:                        | 3D flying woven fabric                                                   |
| Lining:                        | Sandwich mesh fabric                                                     |
| Sockliner:                     | Moulded EVA coated with air mesh fabric or HI-POLY                       |
| Construction:                  | PU injection (similar as cemented MD sole)                               |
| Height:                        | Low ankle                                                                |
| Size:                          | 3—13 (37-47)                                                             |
| Standard:                      | S1P SRC                                                                  |
| Guarantee:                     | 1 year, heavy duty and solid quality.                                    |
| Package:                       | Color inner box packing, 10 pairs in a carton                            |
| Carton Size                    | 58.5x40x32.5cm                                                           |
| Load quantity of<br>Container: | 3500pairs /1x20' container<br>7000pairs /1x40' container                 |

## BTA018 sport safety shoes show:

BTA018 sport shoes sole show: