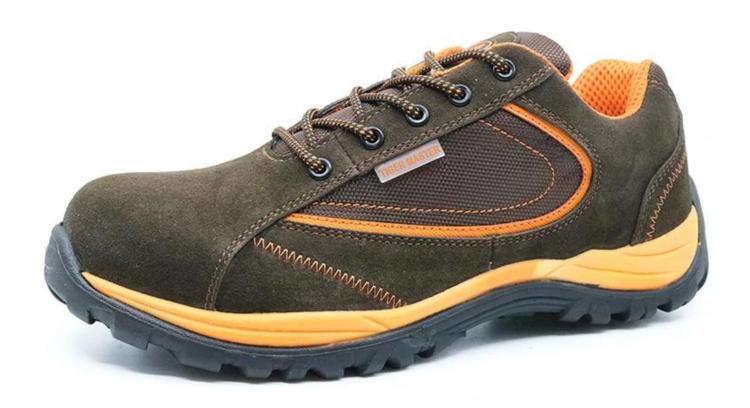

| Product Name:                  | Tiger master brand anti static suede leather sport type safety shoes    |
|--------------------------------|-------------------------------------------------------------------------|
| Item No:                       | BTA021                                                                  |
| Upper and Sole:                | Upper: Suede leather<br>Sole: PU sole technique with creativity         |
| Toe:                           | 1. Fiber glass toe (or steel toe) to be impact resistant 200J           |
|                                | 2. non-Fiber glass toe (or steel toe) is also provided.                 |
| Midsole :                      | 1. Kevlar insole (or steel plate) to be puncture resistant 1100 Newton. |
|                                | 2. non-kevlar insole (or steel plate) is also provided                  |
| Collar:                        | No collar                                                               |
| Tongue:                        | High density fabric + suede leather                                     |
| Lining:                        | Breathable white Sandwich mesh fabric                                   |
| Sockliner:                     | Moulded EVA coated with air mesh fabric or HI-POLY                      |
| Construction:                  | PU injection (similar as cemented MD sole)                              |
| Height:                        | Low ankle                                                               |
| Size:                          | 3—13 (37-47)                                                            |
| Standard:                      | S1P SRC                                                                 |
| Guarantee:                     | 1 year, heavy duty and solid quality.                                   |
| Package:                       | Color inner box packing, 10 pairs in a carton                           |
| Carton Size                    | 58.5x40x32.5cm                                                          |
| Load quantity of<br>Container: | 3500pairs /1x20' container<br>7000pairs /1x40' container                |

## **Sport Safety shoes show:**

Sport safety shoes sole show: