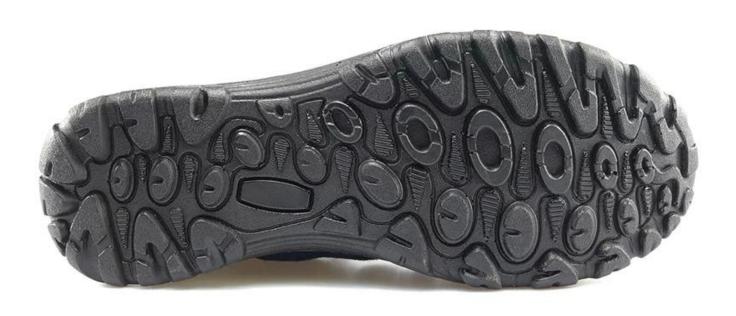

| Low ankle                                                               |
| Size:                          | 3—13 (37-47)                                                            |
| Standard:                      | S1P SRC                                                                 |
| Guarantee:                     | 1 year, heavy duty and solid quality.                                   |
| Package:                       | Color inner box packing, 10 pairs in a carton                           |
| Carton Size                    | 58.5x40x32.5cm                                                          |
| Load quantity of<br>Container: | 3500pairs /1x20' container<br>7000pairs /1x40' container                |

## **Sport Safety shoes show:**



Sport safety shoes sole show: