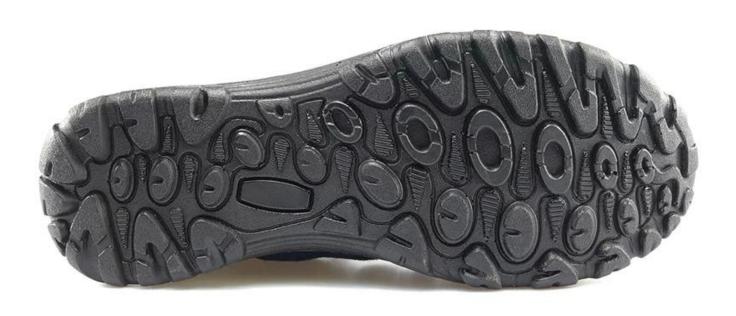

| High ankle                                                              |
| Size:                          | 3—13 (37-47)                                                            |
| Standard:                      | S1P SRC                                                                 |
| Guarantee:                     | 1 year, heavy duty and solid quality.                                   |
| Package:                       | Color inner box packing, 10 pairs in a carton                           |
| Carton Size                    | 58.5x40x32.5cm                                                          |
| Load quantity of<br>Container: | 3200pairs /1x20' container<br>6400pairs /1x40' container                |

## **Safety shoes show:**



Safety shoes sole show: