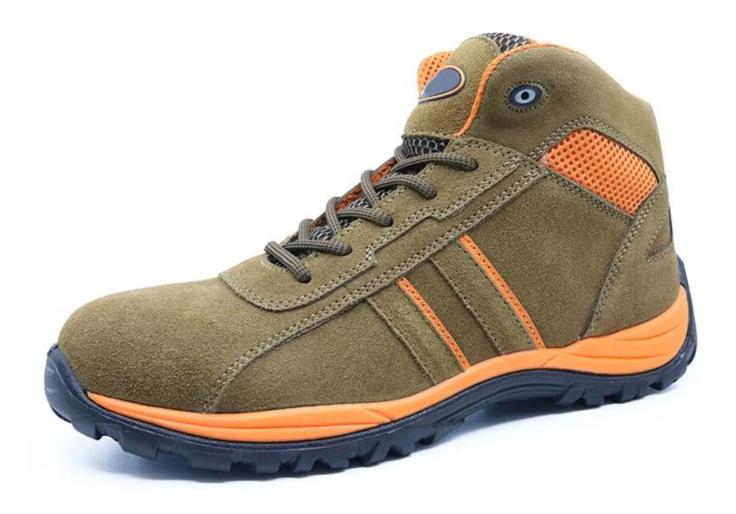

| Product Name:                  | Tiger master brand anti static suede leather work shoes safety          |
|--------------------------------|-------------------------------------------------------------------------|
| Item No:                       | BTA022                                                                  |
| Upper and Sole:                | Upper: Suede leather<br>Sole: PU sole technique with creativity         |
| Toe:                           | 1. Fiber glass toe (or steel toe) to be impact resistant 200J           |
|                                | 2. non-Fiber glass toe (or steel toe) is also provided.                 |
| Midsole :                      | 1. Kevlar insole (or steel plate) to be puncture resistant 1100 Newton. |
|                                | 2. non-kevlar insole (or steel plate) is also provided                  |
| Collar:                        | Suede leather                                                           |
| Tongue:                        | High density fabric + suede leather                                     |
| Lining:                        | Breathable white Sandwich mesh fabric                                   |
| Sockliner:                     | Moulded EVA coated with air mesh fabric or HI-POLY                      |
| Construction:                  | PU injection (similar as cemented MD sole)                              |
| Height:                        | High ankle                                                              |
| Size:                          | 3—13 (37-47)                                                            |
| Standard:                      | S1P SRC                                                                 |
| Guarantee:                     | 1 year, heavy duty and solid quality.                                   |
| Package:                       | Color inner box packing, 10 pairs in a carton                           |
| Carton Size                    | 58.5x40x32.5cm                                                          |
| Load quantity of<br>Container: | 3200pairs /1x20' container<br>6400pairs /1x40' container                |

## **Safety shoes show:**

Safety shoes sole show: