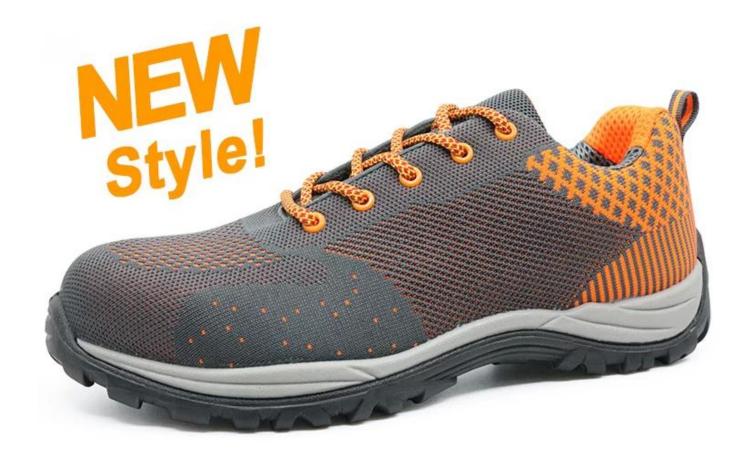

| Product Name:                  | 2018 new Tiger master brand fashion sport esd safety shoe with fiber toe cap |
|--------------------------------|------------------------------------------------------------------------------|
| Item No:                       | BTA025                                                                       |
| Upper and Sole:                | Upper: 3D flying woven fabric<br>Sole: PU sole technique with creativity     |
| Toe:                           | 1. Fiber glass toe (or steel toe) to be impact resistant 200J                |
|                                | 2. non-Fiber glass toe (or steel toe) is also provided.                      |
| Midsole :                      | 1. Kevlar insole (or steel plate) to be puncture resistant 1100 Newton.      |
|                                | 2. non-kevlar insole (or steel plate) is also provided                       |
| Collar:                        | 3D flying woven fabric                                                       |
| Tongue:                        | High density fabric                                                          |
| Lining:                        | Breathable white Sandwich mesh fabric                                        |
| Sockliner:                     | Moulded EVA coated with air mesh fabric or HI-POLY                           |
| Construction:                  | PU injection (similar as cemented MD sole)                                   |
| Height:                        | Low ankle                                                                    |
| Size:                          | 3—13 (37-47)                                                                 |
| Standard:                      | S1P SRC                                                                      |
| Guarantee:                     | 1 year, heavy duty and solid quality.                                        |
| Package:                       | Color inner box packing, 10 pairs in a carton                                |
| Carton Size                    | 58.5x40x32.5cm                                                               |
| Load quantity of<br>Container: | 3500pairs /1x20' container<br>7000pairs /1x40' container                     |

## **Fashion Safety shoes show:**

**Sport safety shoes sole show:** 