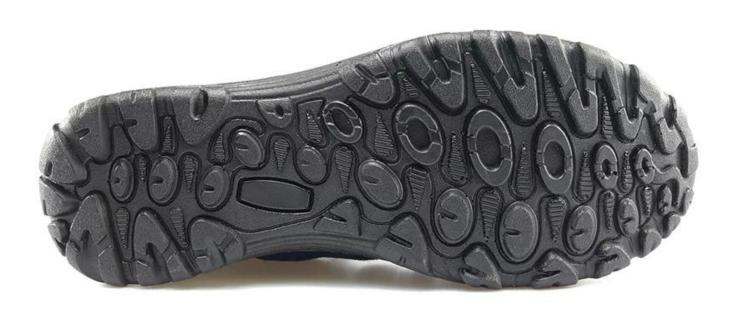

## Advantages of PU creativity sole:

- 1. New technical PU injection sole.
- 2. We can make the sole appearance same as MD (moulded) sole, but we are injection, they are cement.
- 3. The connected border is more tidy and clean.
- 4. The shoe of cement MD sole degum easily.
- 5. Put on our shoe from now on to say"BYE BYE" to degumming sole.

## **Fashion Safety shoes show:**

**Sport safety shoes sole show:** 