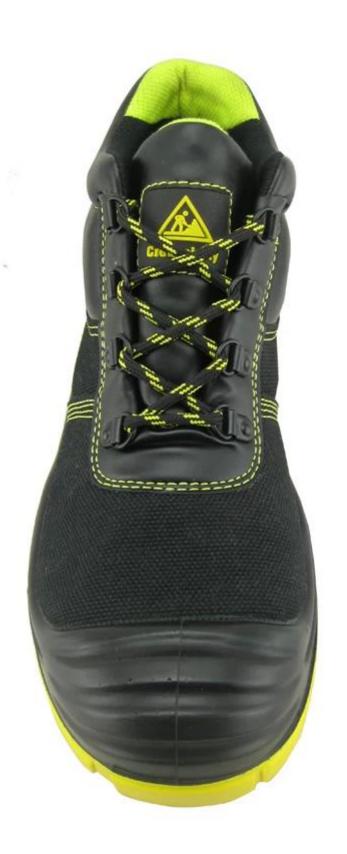

| Product Name:                    | Canvas fabric PU sole men safety shoes                                                                                                     |
|----------------------------------|--------------------------------------------------------------------------------------------------------------------------------------------|
| Item No:                         | 3021                                                                                                                                       |
| Upper and Sole:                  | Canvas fabric upper, PU dual density sole.                                                                                                 |
| Toe:                             | 1. Steel toe cap to be impact resistant . (ASTM F2413-05 M I/75 C/75, CE ENISO 20345 STANDARD, A variety of <b>fitting</b> to choose from) |
|                                  | 2. non-steel toe is also provided.                                                                                                         |
| Steel plate :<br>(steel midsole) | 1. Steel plate to be puncture resistant.<br>(ASTM F2413-05 M I/75 C/75, CE ENISO 20345 STANDARD, A variety of fitting to choose from)      |
|                                  | 2. non-steel plate is also provided                                                                                                        |
| Collar:                          | Canvas fabic with heavy duty sponge.                                                                                                       |
| Tongue:                          | perfect soft canvas fabric                                                                                                                 |
| Lining:                          | MESH FABRIC                                                                                                                                |
| Sockliner:                       | Comfortable cushion                                                                                                                        |
| Construction:                    | PU injection                                                                                                                               |
| Height:                          | Middle Cut                                                                                                                                 |
| Size:                            | 4—12 (38-46)                                                                                                                               |
| Guarantee:                       | 3 month, heavy duty and solid quality.                                                                                                     |
| Package:                         | Color inner box packing, 10 pairs in a carton                                                                                              |
| Carton Size                      | 56x38x31.5cm (38-40);<br>58.5x40x32.5cm (41-43);<br>61x42x35cm (44-46)                                                                     |
| Load quantity of Container:      | 3750pairs/ 1x20' container<br>7500pairs/ 1x40' container<br>9050pairs/ 1x40' HQ                                                            |

## **Canvas fabric men safety shoes:**