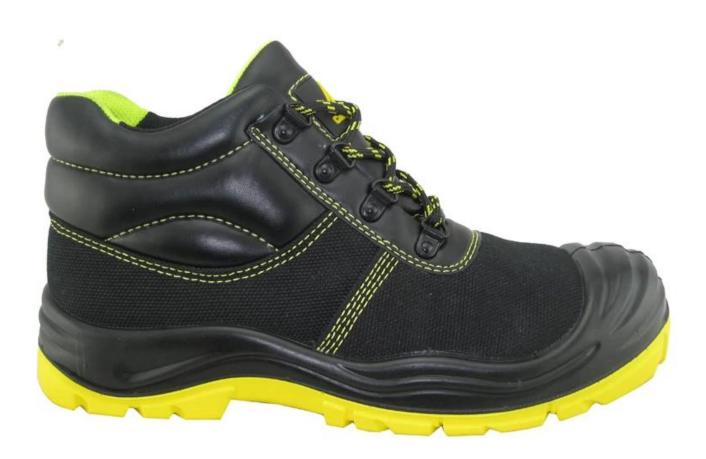

| Product Name:                    | Canvas fabric PU sole men safety shoes                                                                                                     |
|----------------------------------|--------------------------------------------------------------------------------------------------------------------------------------------|
| Item No:                         | 3021                                                                                                                                       |
| Upper and Sole:                  | Canvas fabric upper, PU dual density sole.                                                                                                 |
| Toe:                             | 1. Steel toe cap to be impact resistant . (ASTM F2413-05 M I/75 C/75, CE ENISO 20345 STANDARD, A variety of <b>fitting</b> to choose from) |
|                                  | 2. non-steel toe is also provided.                                                                                                         |
| Steel plate :<br>(steel midsole) | 1. Steel plate to be puncture resistant.<br>(ASTM F2413-05 M I/75 C/75, CE ENISO 20345 STANDARD, A variety of fitting to choose from)      |
|                                  | 2. non-steel plate is also provided                                                                                                        |
| Collar:                          | Canvas fabic with heavy duty sponge.                                                                                                       |
| Tongue:                          | perfect soft canvas fabric                                                                                                                 |
| Lining:                          | MESH FABRIC                                                                                                                                |
| Sockliner:                       | Comfortable cushion                                                                                                                        |
| Construction:                    | PU injection                                                                                                                               |
| Height:                          | Middle Cut                                                                                                                                 |
| Size:                            | 4—12 (38-46)                                                                                                                               |
| Guarantee:                       | 3 month, heavy duty and solid quality.                                                                                                     |
| Package:                         | Color inner box packing, 10 pairs in a carton                                                                                              |
| Carton Size                      | 56x38x31.5cm (38-40);<br>58.5x40x32.5cm (41-43);<br>61x42x35cm (44-46)                                                                     |
| Load quantity of Container:      | 3750pairs/ 1x20' container<br>7500pairs/ 1x40' container<br>9050pairs/ 1x40' HQ                                                            |

## **Canvas fabric men safety shoes:**