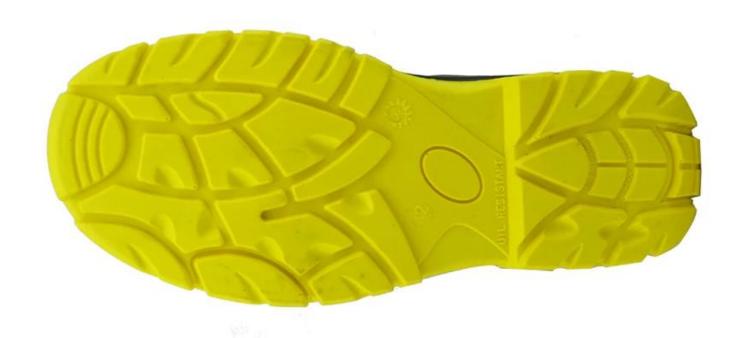

| Product Name:                    | Canvas fabric PU sole men safety shoes                                                                                                     |
|----------------------------------|--------------------------------------------------------------------------------------------------------------------------------------------|
| Item No:                         | 3021                                                                                                                                       |
| Upper and Sole:                  | Canvas fabric upper, PU dual density sole.                                                                                                 |
| Toe:                             | 1. Steel toe cap to be impact resistant . (ASTM F2413-05 M I/75 C/75, CE ENISO 20345 STANDARD, A variety of <b>fitting</b> to choose from) |
|                                  | 2. non-steel toe is also provided.                                                                                                         |
| Steel plate :<br>(steel midsole) | 1. Steel plate to be puncture resistant.<br>(ASTM F2413-05 M I/75 C/75, CE ENISO 20345 STANDARD, A variety of fitting to choose from)      |
|                                  | 2. non-steel plate is also provided                                                                                                        |
| Collar:                          | Canvas fabic with heavy duty sponge.                                                                                                       |
| Tongue:                          | perfect soft canvas fabric                                                                                                                 |
| Lining:                          | MESH FABRIC                                                                                                                                |
| Sockliner:                       | Comfortable cushion                                                                                                                        |
| Construction:                    | PU injection                                                                                                                               |
| Height:                          | Middle Cut                                                                                                                                 |
| Size:                            | 4—12 (38-46)                                                                                                                               |
| Guarantee:                       | 3 month, heavy duty and solid quality.                                                                                                     |
| Package:                         | Color inner box packing, 10 pairs in a carton                                                                                              |
| Carton Size                      | 56x38x31.5cm (38-40);<br>58.5x40x32.5cm (41-43);<br>61x42x35cm (44-46)                                                                     |
| Load quantity of Container:      | 3750pairs/ 1x20' container<br>7500pairs/ 1x40' container<br>9050pairs/ 1x40' HQ                                                            |

## **Canvas fabric men safety shoes:**