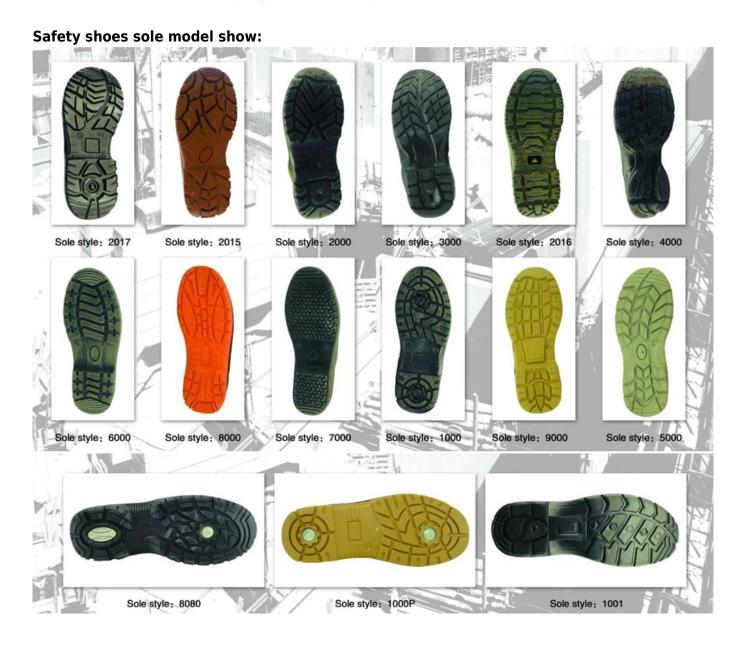

|
| Carton Size                      | 56x38x31.5cm (38-40);<br>58.5x40x32.5cm (41-43);<br>61x42x35cm (44-46)                                                                     |
| Load quantity of Container:      | 3750pairs/ 1x20' container<br>7500pairs/ 1x40' container<br>9050pairs/ 1x40' HQ                                                            |

## The advantage of canvas fabric safety shoes:

- 1. The canvas is military standard quality.
- 2. This canvas is water proof.
- 3. This canvas is breathable. PU upper can not.
- 4. This canvas' abrasion resistant is better than PU upper. The canvas' upper is also three months guarantee.
- 5. This canvas' flexing ability is better than PU upper.

## **Canvas fabric men safety shoes:**











## The brand of men safety shoes for choosing: