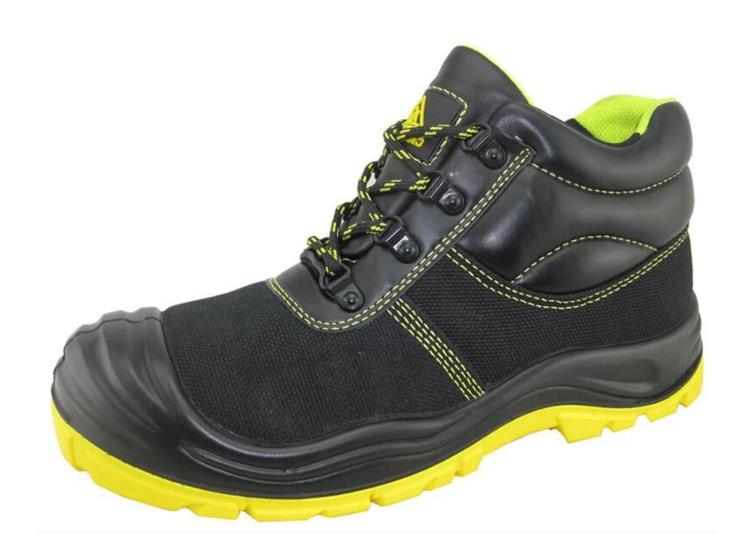

| Product Name:                    | Canvas fabric PU sole men safety shoes                                                                                                     |
|----------------------------------|--------------------------------------------------------------------------------------------------------------------------------------------|
| Item No:                         | 3021                                                                                                                                       |
| Upper and Sole:                  | Canvas fabric upper, PU dual density sole.                                                                                                 |
| Toe:                             | 1. Steel toe cap to be impact resistant . (ASTM F2413-05 M I/75 C/75, CE ENISO 20345 STANDARD, A variety of <b>fitting</b> to choose from) |
|                                  | 2. non-steel toe is also provided.                                                                                                         |
| Steel plate :<br>(steel midsole) | 1. Steel plate to be puncture resistant.<br>(ASTM F2413-05 M I/75 C/75, CE ENISO 20345 STANDARD, A variety of fitting to choose from)      |
|                                  | 2. non-steel plate is also provided                                                                                                        |
| Collar:                          | Canvas fabic with heavy duty sponge.                                                                                                       |
| Tongue:                          | perfect soft canvas fabric                                                                                                                 |
| Lining:                          | MESH FABRIC                                                                                                                                |
| Sockliner:                       | Comfortable cushion                                                                                                                        |
| Construction:                    | PU injection                                                                                                                               |
| Height:                          | Middle Cut                                                                                                                                 |
| Size:                            | 4—12 (38-46)                                                                                                                               |
| Guarantee:                       | 3 month, heavy duty and solid quality.                                                                                                     |
| Package:                         | Color inner box packing, 10 pairs in a carton                                                                                              |
| Carton Size                      | 56x38x31.5cm (38-40);<br>58.5x40x32.5cm (41-43);<br>61x42x35cm (44-46)                                                                     |
| Load quantity of Container:      | 3750pairs/ 1x20' container<br>7500pairs/ 1x40' container<br>9050pairs/ 1x40' HQ                                                            |

## **Canvas fabric men safety shoes:**