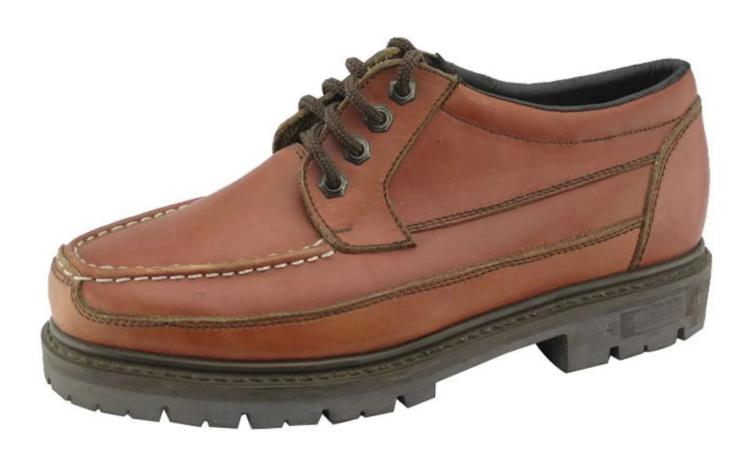

| Product Name:                    | Genuine leather goodyear safety work shoes                                                                                                                                                                                                                                                                                                           |
|----------------------------------|------------------------------------------------------------------------------------------------------------------------------------------------------------------------------------------------------------------------------------------------------------------------------------------------------------------------------------------------------|
| Item No:                         | 97070                                                                                                                                                                                                                                                                                                                                                |
| Upper and Sole:                  | Genuine leahter (A variety of leather to choose from, such as crazy horse leather, oil full grain leather, pull-up leather, waxy full grain leather, grain tumble leather, suede leather, nubuck leather etc.).  Perfect rubber material, abrasion resistant, oil and slip resistant(thick and heavy duty layer, A variety of styles to choose from) |
| Toe:                             | 1. Steel toe cap to be impact resistant . (ASTM F2413-05 M I/75 C/75, CE ENISO 20345 STANDARD, A variety of <b>fitting</b> to choose from)                                                                                                                                                                                                           |
|                                  | 2. non-steel toe is also provided.                                                                                                                                                                                                                                                                                                                   |
| Steel plate :<br>(steel midsole) | 1. Steel plate to be puncture resistant.<br>(ASTM F2413-05 M I/75 C/75, CE ENISO 20345 STANDARD, A variety of fitting to choose from)                                                                                                                                                                                                                |
|                                  | 2. non-steel plate is also provided                                                                                                                                                                                                                                                                                                                  |
| Collar:                          | genuine leather with sponge.                                                                                                                                                                                                                                                                                                                         |
| Tongue:                          | perfect soft corrected leather                                                                                                                                                                                                                                                                                                                       |
| Lining:                          | NON-WOVEN CAMBRELLA (MESH FABRIC, AND LEATHER CAN BE PROVIDED)                                                                                                                                                                                                                                                                                       |
| Sockliner:                       | Comfortable cushion                                                                                                                                                                                                                                                                                                                                  |
| Construction:                    | Goodyear welted                                                                                                                                                                                                                                                                                                                                      |
| Height:                          | 4 inch                                                                                                                                                                                                                                                                                                                                               |
| Size:                            | 4—12 (38-46)                                                                                                                                                                                                                                                                                                                                         |
| Guarantee:                       | 5 month, heavy duty and solid quality.                                                                                                                                                                                                                                                                                                               |
| Package:                         | Color inner box packing, 10 pairs in a carton                                                                                                                                                                                                                                                                                                        |
| Carton Size                      | 65x44x36cm                                                                                                                                                                                                                                                                                                                                           |
| Load quantity of Container:      | 2600pairs /1x20' container<br>5200pairs /1x40' container                                                                                                                                                                                                                                                                                             |

## 97070 goodyear safety work shoes show: