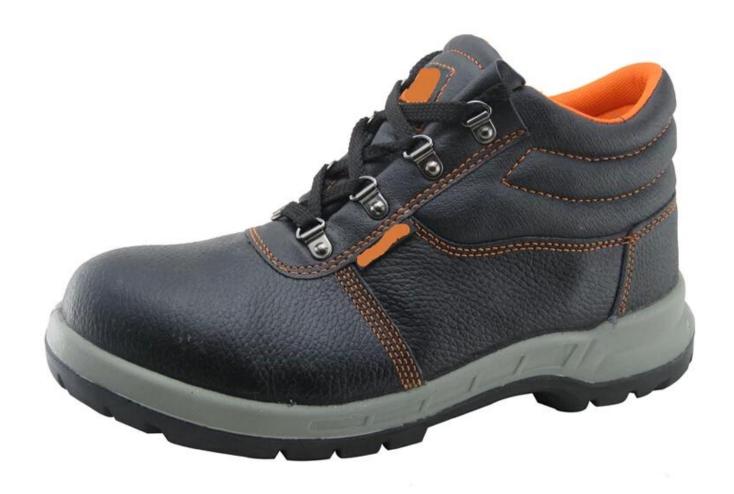

selves ,such as DHL,TNT, Fedex, EMS etc.

# 3.Question: Do you have CE certificate, we need it to clear custom?

----Yes, our products can meet CE standard ,and we have cooperation relationship with different international labs,including interteck from UK, CTC from France SABS from South Africa etc

4.Question: What is your payment, how can we pay you?
----Our company can accept both T/T, and L/C payment. If you have any other payment requirements, please leave message or contact our online salesman directly.

# 5. Question: What is the quality guarantee time?

----This sytle safety shoes are offered 3 month quality guarantee after shipping. If the shoes are broken within 3 month, please contact us, we will compensate you new shoes without any payment.

### **Safety shoes pictures:**









Industrial safety shoes sole model show:



# **Production Process**



The brand for industrial safety shoes: