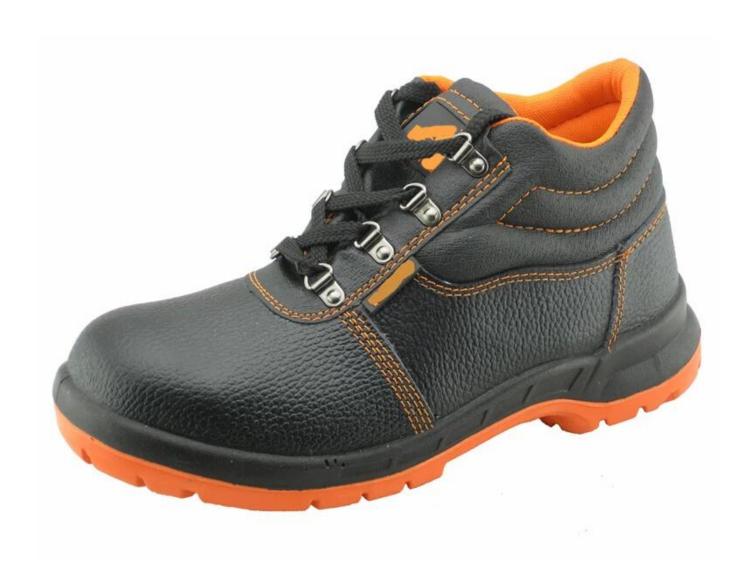

themselves ,such as DHL,TNT, Fedex, EMS etc.

# 3.Question: Do you have CE certificate, we need it to clear custom?

----Yes, our products can meet CE standard ,and we have cooperation relationship with different international labs,including interteck from UK, CTC from France SABS from South Africa etc

4.Question: What is your payment, how can we pay you?
----Our company can accept both T/T, and L/C payment. If you have any other payment requirements, please leave message or contact our online salesman directly.

# 5. Question: What is the quality guarantee time?

----This sytle safety shoes are offered 3 month quality guarantee after shipping. If the shoes are broken within 3 month, please contact us, we will compensate you new shoes without any payment.

### **Safety shoes pictures:**









Industrial safety shoes sole model show:



# **Production Process**



The brand for industrial safety shoes: