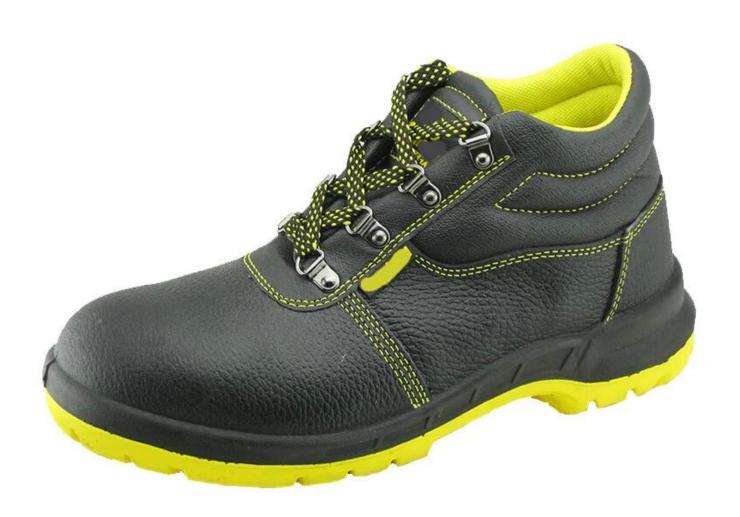

emselves ,such as DHL,TNT, Fedex, EMS etc.

# 3.Question: Do you have CE certificate, we need it to clear custom?

----Yes, our products can meet CE standard ,and we have cooperation relationship with different international labs,including interteck from UK, CTC from France SABS from South Africa etc

4.Question: What is your payment, how can we pay you?
----Our company can accept both T/T, and L/C payment. If you have any other payment requirements, please leave message or contact our online salesman directly.

# 5. Question: What is the quality guarantee time?

----This sytle safety shoes are offered 3 month quality guarantee after shipping. If the shoes are broken within 3 month, please contact us, we will compensate you new shoes without any payment.

### **Safety shoes pictures:**









Industrial safety shoes sole model show:



# **Production Process**



The brand for industrial safety shoes: