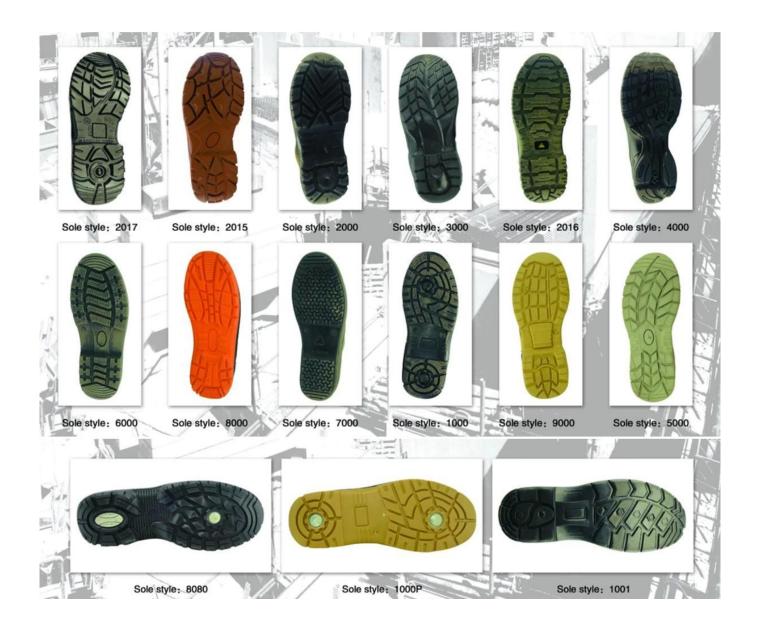

Question: Do you have CE certificate, we need it to clear custom?

----Yes, our products can meet CE standard ,and we have cooperation relationship with different international labs,including interteck from UK, CTC from France SABS from South Africa etc

4.Question: What is your payment, how can we pay you?
----Our company can accept both T/T, and L/C payment. If you have any other payment requirements, please leave message or contact our online salesman directly.

# 5. Question: What is the quality guarantee time?

----This sytle safety shoes are offered 3 month quality guarantee after shipping. If the shoes are broken within 3 month, please contact us, we will compensate you new shoes without any payment.

### **Safety shoes pictures:**









Industrial safety shoes sole model show:



# **Production Process**



The brand for industrial safety shoes: