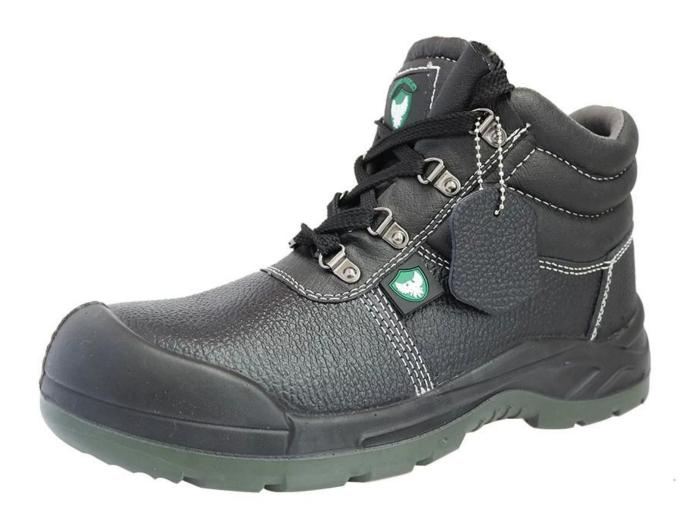

| Product Name:                    | Split embossed leather PU sole steel toe industrial safety shoes                                                                           |
|----------------------------------|--------------------------------------------------------------------------------------------------------------------------------------------|
| Item No:                         | 0144B                                                                                                                                      |
| Upper and Sole:                  | Split embossed leather and PU dual density sole                                                                                            |
| Toe:                             | 1. Steel toe cap to be impact resistant . (ASTM F2413-05 M I/75 C/75, CE ENISO 20345 STANDARD, A variety of <b>fitting</b> to choose from) |
|                                  | 2. non-steel toe is also provided.                                                                                                         |
| Steel plate :<br>(steel midsole) | 1. Steel plate to be puncture resistant.<br>(ASTM F2413-05 M I/75 C/75, CE ENISO 20345 STANDARD, A variety of fitting to choose from)      |
|                                  | 2. non-steel plate is also provided                                                                                                        |
| Collar:                          | PU artificial leather                                                                                                                      |
| Tongue:                          | PU artificial leather                                                                                                                      |
| Lining:                          | AIR MESH FABRIC (,NON-WOVEN CAMBRELLA AND LEATHER CAN BE PROVIDED)                                                                         |
| Sockliner:                       | Moulded EVA coated with mesh fabric                                                                                                        |
| Construction:                    | PU injection                                                                                                                               |
| Height:                          | High ankle                                                                                                                                 |
| Size:                            | 4—12 (38-46)                                                                                                                               |
| Guarantee:                       | 3 month, heavy duty and solid quality.                                                                                                     |
| Package:                         | Color inner box packing, 10 pairs in a carton                                                                                              |
| Carton Size                      | 58.5x40x32.5cm                                                                                                                             |
| Load quantity of Container:      | 3300pairs /1x20' container<br>6600pairs /1x40' container                                                                                   |

## 0144B safety shoes show:

0144B safety shoes sole show: