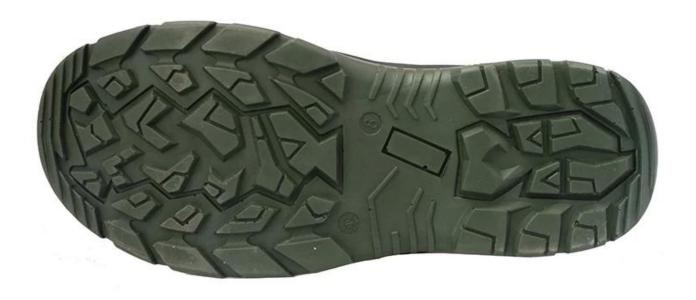

|
| Guarantee:                       | 3 month, heavy duty and solid quality.                                                                                                     |
| Package:                         | Color inner box packing, 10 pairs in a carton                                                                                              |
| Carton Size                      | 58.5x40x32.5cm                                                                                                                             |
| Load quantity of Container:      | 3300pairs /1x20' container<br>6600pairs /1x40' container                                                                                   |

## 0144B safety shoes show:



0144B safety shoes sole show: