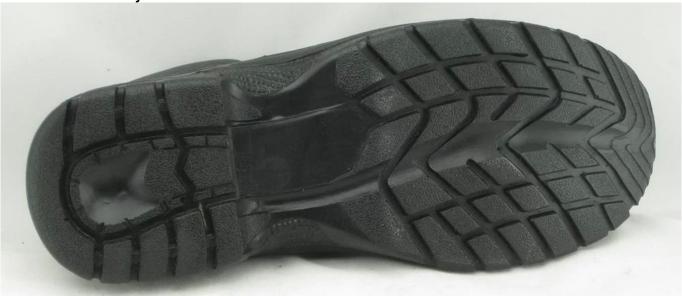

## Vaultex brand safety shoes show:

Vaultex brand safety shoes sole show:

Safety shoes sole model show: