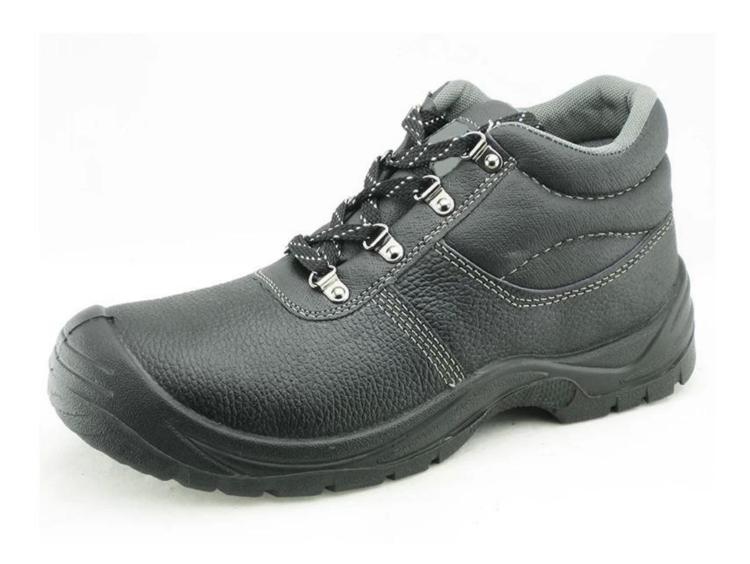

## Vaultex brand safety shoes show:

Vaultex brand safety shoes sole show:

Safety shoes sole model show: