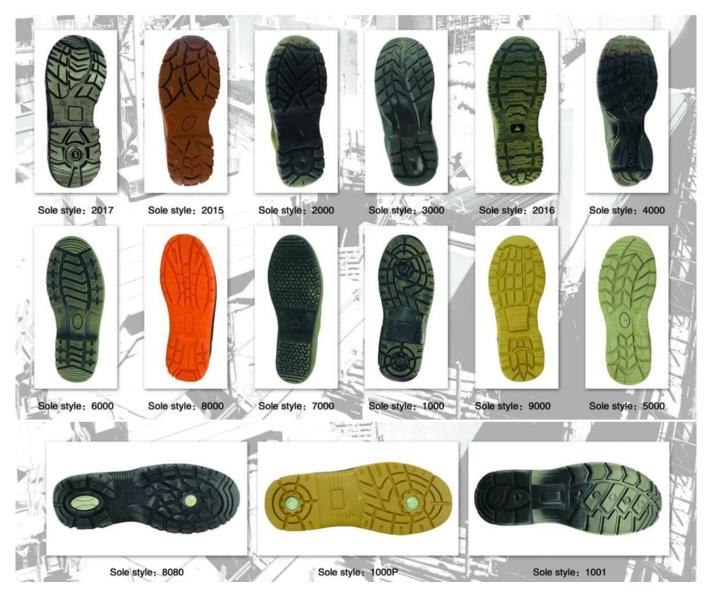

## Vaultex brand safety shoes show:

Vaultex brand safety shoes sole show:

Safety shoes sole model show: