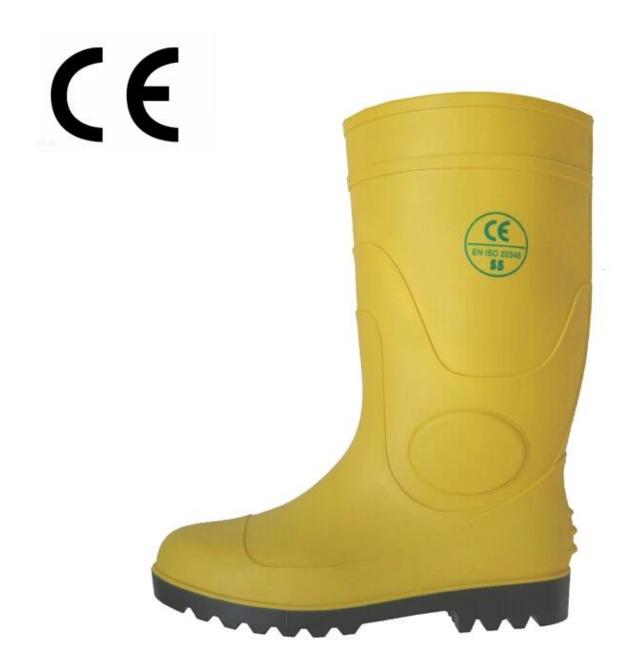

| Product Name:                                | Having CE certificate toe and steel security plate PVC rain boots                                                                                                                                                                                                                                                                                                                                                             |
|----------------------------------------------|-------------------------------------------------------------------------------------------------------------------------------------------------------------------------------------------------------------------------------------------------------------------------------------------------------------------------------------------------------------------------------------------------------------------------------|
| Item No:                                     | YBS                                                                                                                                                                                                                                                                                                                                                                                                                           |
| rain boot color                              | High / black sole rain boots yellow                                                                                                                                                                                                                                                                                                                                                                                           |
| Cut                                          | 36-47 (13/2)                                                                                                                                                                                                                                                                                                                                                                                                                  |
| size                                         | 39CM (full height), 34CM (height), 29CM (low height)                                                                                                                                                                                                                                                                                                                                                                          |
| Average weight                               | 2.5kgs / PAIR (with steel toe and steel plates)                                                                                                                                                                                                                                                                                                                                                                               |
| upper material                               | 100% pure PVC material + Plasticizer for both sole and (easy to wash)                                                                                                                                                                                                                                                                                                                                                         |
| lined rain boots                             | Polyester (easily dried Fabric)                                                                                                                                                                                                                                                                                                                                                                                               |
| Construction                                 | PVC injection                                                                                                                                                                                                                                                                                                                                                                                                                 |
| Standard                                     | Meet CE EN ISO 20345 standard (with steel toe and steel plates)                                                                                                                                                                                                                                                                                                                                                               |
| Shockproof (Steel Toe Protection)            | Meet 200 Joule                                                                                                                                                                                                                                                                                                                                                                                                                |
| Compression Resistant (Steel Toe Protection) | Meet Newton 1500                                                                                                                                                                                                                                                                                                                                                                                                              |
| Puncture (steel skid plate)                  | Meet Newton 1100                                                                                                                                                                                                                                                                                                                                                                                                              |
| Characteristics                              | <ol> <li>Water / Acid / Alkali / oil / grease resistant, non-slip, anti-static rubber boots.</li> <li>Steel toe can be Impact &amp; amp; amp; compression resistant.</li> <li>steel plate can be puncture resistant.</li> <li>outsole is abrasion resistant and Contract.</li> <li>Ankle protection, energy absorption on the heel seat region, strengthening toe and heel</li> <li>resistant at low temperatures.</li> </ol> |
| Guarantee:                                   | 5 months, robust and solid quality.                                                                                                                                                                                                                                                                                                                                                                                           |
| Package:                                     | 1 pair per poly bag, 10 pairs per carton                                                                                                                                                                                                                                                                                                                                                                                      |
| Carton Size                                  | 43x43x45cm                                                                                                                                                                                                                                                                                                                                                                                                                    |
| amount of load containers:                   | 3250 pairs / container 1x20 ' 6500 pairs / container 1x40 ' 8100 pairs / HQ container 1x40 '                                                                                                                                                                                                                                                                                                                                  |

## **CE** standard pvc rain boots: