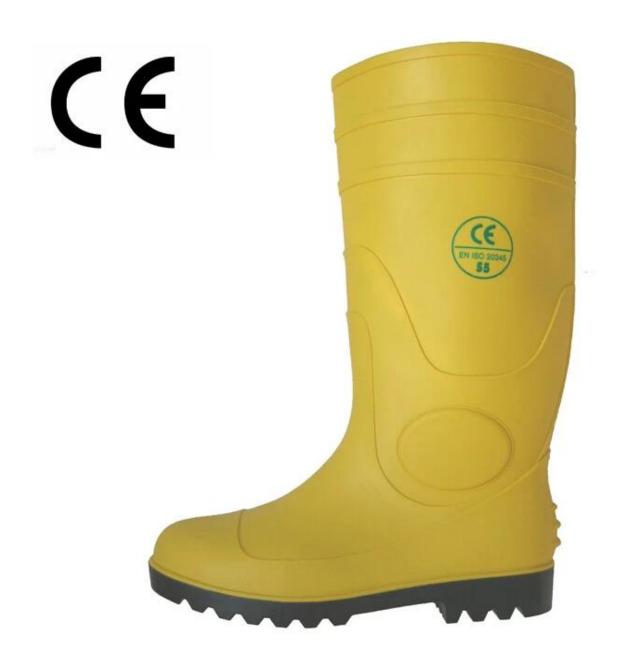

| Product Name:                                | Having CE certificate toe and steel security plate PVC rain boots                                                                                                                                                                                                                                                                                                                                                             |
|----------------------------------------------|-------------------------------------------------------------------------------------------------------------------------------------------------------------------------------------------------------------------------------------------------------------------------------------------------------------------------------------------------------------------------------------------------------------------------------|
| Item No:                                     | YBS                                                                                                                                                                                                                                                                                                                                                                                                                           |
| rain boot color                              | High / black sole rain boots yellow                                                                                                                                                                                                                                                                                                                                                                                           |
| Cut                                          | 36-47 (13/2)                                                                                                                                                                                                                                                                                                                                                                                                                  |
| size                                         | 39CM (full height), 34CM (height), 29CM (low height)                                                                                                                                                                                                                                                                                                                                                                          |
| Average weight                               | 2.5kgs / PAIR (with steel toe and steel plates)                                                                                                                                                                                                                                                                                                                                                                               |
| upper material                               | 100% pure PVC material + Plasticizer for both sole and (easy to wash)                                                                                                                                                                                                                                                                                                                                                         |
| lined rain boots                             | Polyester (easily dried Fabric)                                                                                                                                                                                                                                                                                                                                                                                               |
| Construction                                 | PVC injection                                                                                                                                                                                                                                                                                                                                                                                                                 |
| Standard                                     | Meet CE EN ISO 20345 standard (with steel toe and steel plates)                                                                                                                                                                                                                                                                                                                                                               |
| Shockproof (Steel Toe Protection)            | Meet 200 Joule                                                                                                                                                                                                                                                                                                                                                                                                                |
| Compression Resistant (Steel Toe Protection) | Meet Newton 1500                                                                                                                                                                                                                                                                                                                                                                                                              |
| Puncture (steel skid plate)                  | Meet Newton 1100                                                                                                                                                                                                                                                                                                                                                                                                              |
| Characteristics                              | <ol> <li>Water / Acid / Alkali / oil / grease resistant, non-slip, anti-static rubber boots.</li> <li>Steel toe can be Impact &amp; amp; amp; compression resistant.</li> <li>steel plate can be puncture resistant.</li> <li>outsole is abrasion resistant and Contract.</li> <li>Ankle protection, energy absorption on the heel seat region, strengthening toe and heel</li> <li>resistant at low temperatures.</li> </ol> |
| Guarantee:                                   | 5 months, robust and solid quality.                                                                                                                                                                                                                                                                                                                                                                                           |
| Package:                                     | 1 pair per poly bag, 10 pairs per carton                                                                                                                                                                                                                                                                                                                                                                                      |
| Carton Size                                  | 43x43x45cm                                                                                                                                                                                                                                                                                                                                                                                                                    |
| amount of load containers:                   | 3250 pairs / container 1x20 ' 6500 pairs / container 1x40 ' 8100 pairs / HQ container 1x40 '                                                                                                                                                                                                                                                                                                                                  |

## **CE** standard pvc rain boots: