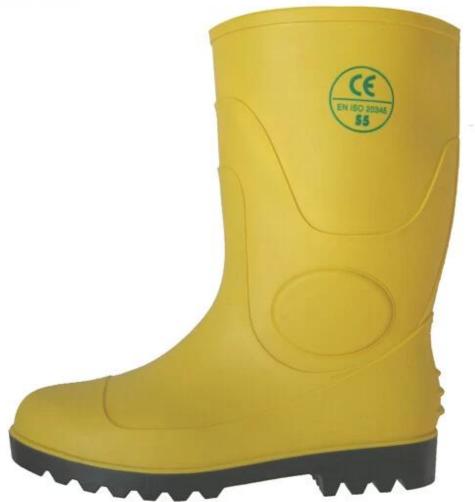

| Product Name:                                | Having CE certificate toe and steel security plate PVC rain boots                                                                                                                                                                                                                                                                                                                                                             |
|----------------------------------------------|-------------------------------------------------------------------------------------------------------------------------------------------------------------------------------------------------------------------------------------------------------------------------------------------------------------------------------------------------------------------------------------------------------------------------------|
| Item No:                                     | YBS                                                                                                                                                                                                                                                                                                                                                                                                                           |
| rain boot color                              | High / black sole rain boots yellow                                                                                                                                                                                                                                                                                                                                                                                           |
| Cut                                          | 36-47 (13/2)                                                                                                                                                                                                                                                                                                                                                                                                                  |
| size                                         | 39CM (full height), 34CM (height), 29CM (low height)                                                                                                                                                                                                                                                                                                                                                                          |
| Average weight                               | 2.5kgs / PAIR (with steel toe and steel plates)                                                                                                                                                                                                                                                                                                                                                                               |
| upper material                               | 100% pure PVC material + Plasticizer for both sole and (easy to wash)                                                                                                                                                                                                                                                                                                                                                         |
| lined rain boots                             | Polyester (easily dried Fabric)                                                                                                                                                                                                                                                                                                                                                                                               |
| Construction                                 | PVC injection                                                                                                                                                                                                                                                                                                                                                                                                                 |
| Standard                                     | Meet CE EN ISO 20345 standard (with steel toe and steel plates)                                                                                                                                                                                                                                                                                                                                                               |
| Shockproof (Steel Toe Protection)            | Meet 200 Joule                                                                                                                                                                                                                                                                                                                                                                                                                |
| Compression Resistant (Steel Toe Protection) | Meet Newton 1500                                                                                                                                                                                                                                                                                                                                                                                                              |
| Puncture (steel skid plate)                  | Meet Newton 1100                                                                                                                                                                                                                                                                                                                                                                                                              |
| Characteristics                              | <ol> <li>Water / Acid / Alkali / oil / grease resistant, non-slip, anti-static rubber boots.</li> <li>Steel toe can be Impact &amp; amp; amp; compression resistant.</li> <li>steel plate can be puncture resistant.</li> <li>outsole is abrasion resistant and Contract.</li> <li>Ankle protection, energy absorption on the heel seat region, strengthening toe and heel</li> <li>resistant at low temperatures.</li> </ol> |
| Guarantee:                                   | 5 months, robust and solid quality.                                                                                                                                                                                                                                                                                                                                                                                           |
| Package:                                     | 1 pair per poly bag, 10 pairs per carton                                                                                                                                                                                                                                                                                                                                                                                      |
| Carton Size                                  | 43x43x45cm                                                                                                                                                                                                                                                                                                                                                                                                                    |
| amount of load containers:                   | 3250 pairs / container 1x20 ' 6500 pairs / container 1x40 ' 8100 pairs / HQ container 1x40 '                                                                                                                                                                                                                                                                                                                                  |

## **CE** standard pvc rain boots: