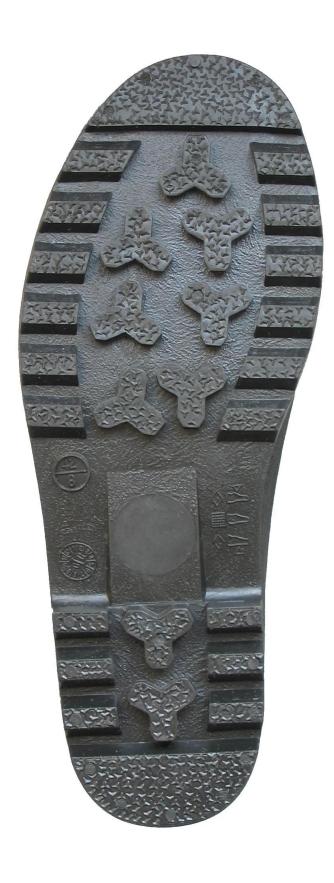

| Product Name:                                | Having CE certificate toe and steel security plate PVC rain boots                                                                                                                                                                                                                                                                                                                                                             |
|----------------------------------------------|-------------------------------------------------------------------------------------------------------------------------------------------------------------------------------------------------------------------------------------------------------------------------------------------------------------------------------------------------------------------------------------------------------------------------------|
| Item No:                                     | YBS                                                                                                                                                                                                                                                                                                                                                                                                                           |
| rain boot color                              | High / black sole rain boots yellow                                                                                                                                                                                                                                                                                                                                                                                           |
| Cut                                          | 36-47 (13/2)                                                                                                                                                                                                                                                                                                                                                                                                                  |
| size                                         | 39CM (full height), 34CM (height), 29CM (low height)                                                                                                                                                                                                                                                                                                                                                                          |
| Average weight                               | 2.5kgs / PAIR (with steel toe and steel plates)                                                                                                                                                                                                                                                                                                                                                                               |
| upper material                               | 100% pure PVC material + Plasticizer for both sole and (easy to wash)                                                                                                                                                                                                                                                                                                                                                         |
| lined rain boots                             | Polyester (easily dried Fabric)                                                                                                                                                                                                                                                                                                                                                                                               |
| Construction                                 | PVC injection                                                                                                                                                                                                                                                                                                                                                                                                                 |
| Standard                                     | Meet CE EN ISO 20345 standard (with steel toe and steel plates)                                                                                                                                                                                                                                                                                                                                                               |
| Shockproof (Steel Toe Protection)            | Meet 200 Joule                                                                                                                                                                                                                                                                                                                                                                                                                |
| Compression Resistant (Steel Toe Protection) | Meet Newton 1500                                                                                                                                                                                                                                                                                                                                                                                                              |
| Puncture (steel skid plate)                  | Meet Newton 1100                                                                                                                                                                                                                                                                                                                                                                                                              |
| Characteristics                              | <ol> <li>Water / Acid / Alkali / oil / grease resistant, non-slip, anti-static rubber boots.</li> <li>Steel toe can be Impact &amp; amp; amp; compression resistant.</li> <li>steel plate can be puncture resistant.</li> <li>outsole is abrasion resistant and Contract.</li> <li>Ankle protection, energy absorption on the heel seat region, strengthening toe and heel</li> <li>resistant at low temperatures.</li> </ol> |
| Guarantee:                                   | 5 months, robust and solid quality.                                                                                                                                                                                                                                                                                                                                                                                           |
| Package:                                     | 1 pair per poly bag, 10 pairs per carton                                                                                                                                                                                                                                                                                                                                                                                      |
| Carton Size                                  | 43x43x45cm                                                                                                                                                                                                                                                                                                                                                                                                                    |
| amount of load containers:                   | 3250 pairs / container 1x20 ' 6500 pairs / container 1x40 ' 8100 pairs / HQ container 1x40 '                                                                                                                                                                                                                                                                                                                                  |

## **CE** standard pvc rain boots: