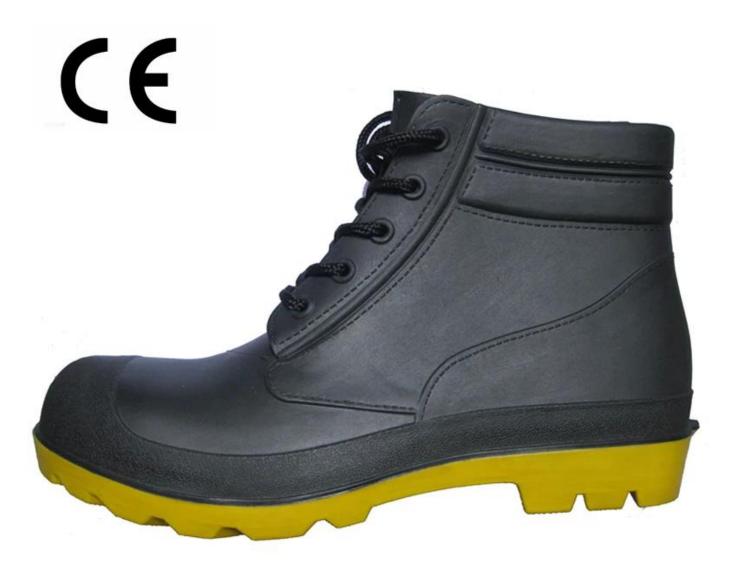

## ankle pvc safety rain shoes:

ankle pvc safety rain shoes sole:

Other color of ankle pvc safety rain shoes: