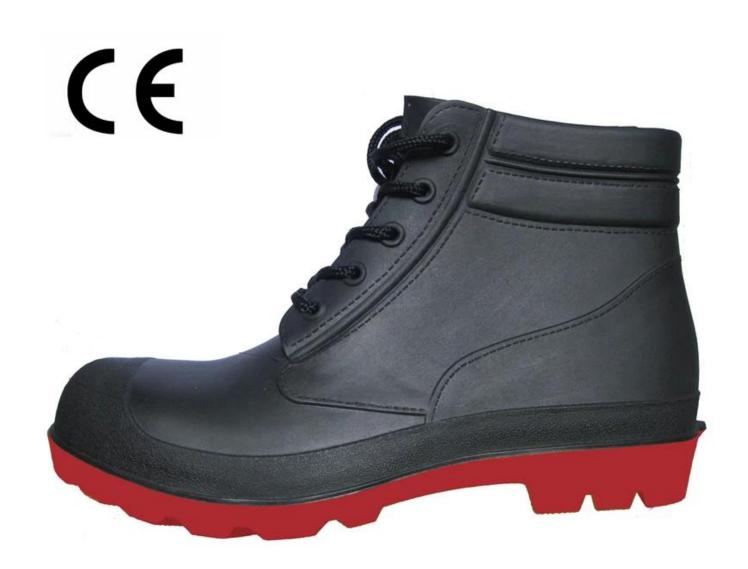

## ankle pvc safety rain shoes:

ankle pvc safety rain shoes sole:

Other color of ankle pvc safety rain shoes: