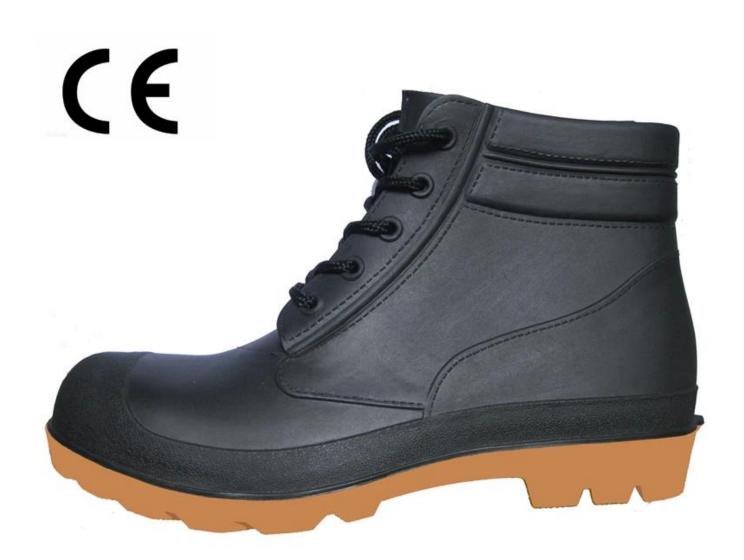

## ankle pvc safety rain shoes:

ankle pvc safety rain shoes sole:

Other color of ankle pvc safety rain shoes: