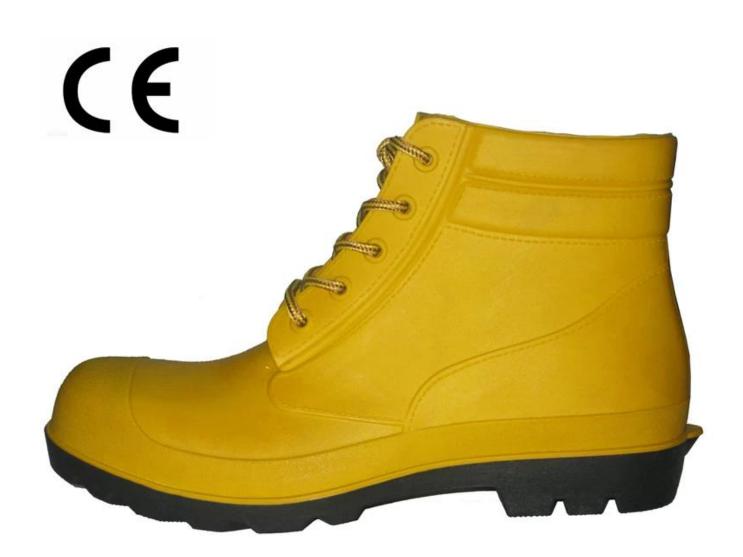

## ankle pvc safety rain shoes:

ankle pvc safety rain shoes sole:

Other color of ankle pvc safety rain shoes: