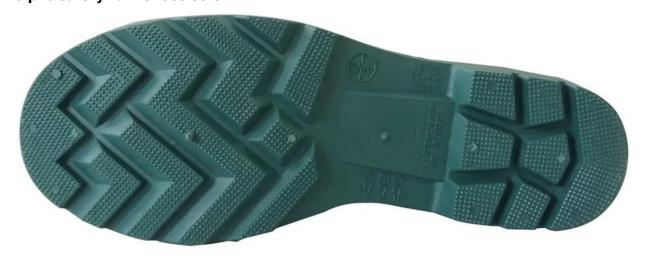

## ankle pvc safety rain shoes:

ankle pvc safety rain shoes sole:

Other color of ankle pvc safety rain shoes: