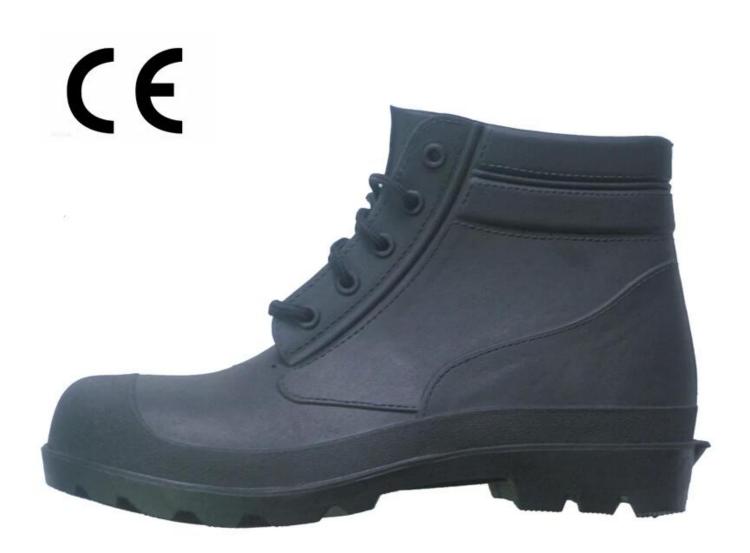

## ankle pvc safety rain shoes:

ankle pvc safety rain shoes sole:

Other color of ankle pvc safety rain shoes: