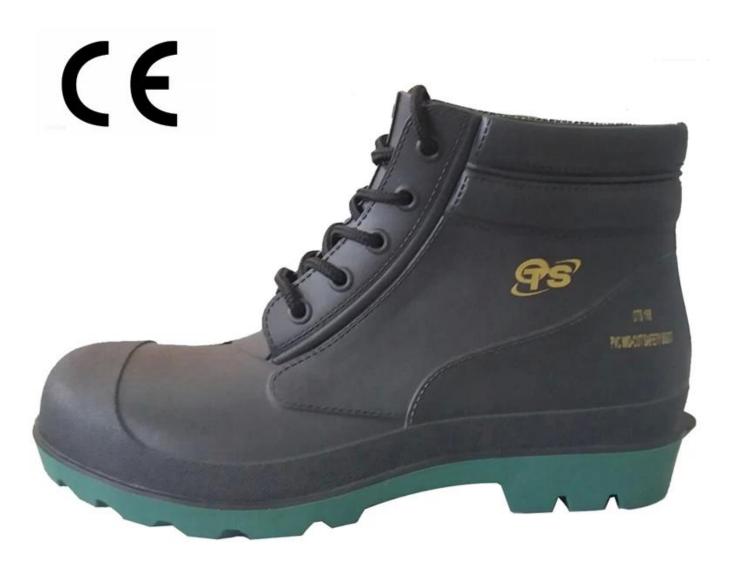

| Product Name:                                | Ankle pvc safety rain shoes                                                                                                                                                                                                                                                                                                                                                                                                   |
|----------------------------------------------|-------------------------------------------------------------------------------------------------------------------------------------------------------------------------------------------------------------------------------------------------------------------------------------------------------------------------------------------------------------------------------------------------------------------------------|
| Item No:                                     | BGA                                                                                                                                                                                                                                                                                                                                                                                                                           |
| rain boot color                              | Black upper with green sole                                                                                                                                                                                                                                                                                                                                                                                                   |
| Cut                                          | 38-47                                                                                                                                                                                                                                                                                                                                                                                                                         |
| size                                         | 6 INCH                                                                                                                                                                                                                                                                                                                                                                                                                        |
| Average weight                               | 1.6kgs / PAIR (without steel toe and steel plates)                                                                                                                                                                                                                                                                                                                                                                            |
| upper material                               | 100% pure PVC material + Plasticizer for both sole and (easy to wash)                                                                                                                                                                                                                                                                                                                                                         |
| lined rain boots                             | Polyester (easily dried Fabric)                                                                                                                                                                                                                                                                                                                                                                                               |
| Construction                                 | PVC injection                                                                                                                                                                                                                                                                                                                                                                                                                 |
| Standard                                     | Meet CE EN ISO 20345 standard (with steel toe and steel plates)                                                                                                                                                                                                                                                                                                                                                               |
| Shockproof (Steel Toe Protection)            | Meet 200 Joule                                                                                                                                                                                                                                                                                                                                                                                                                |
| Compression Resistant (Steel Toe Protection) | Meet Newton 1500                                                                                                                                                                                                                                                                                                                                                                                                              |
| Puncture (steel skid plate)                  | Meet Newton 1100                                                                                                                                                                                                                                                                                                                                                                                                              |
| Characteristics                              | <ol> <li>Water / Acid / Alkali / oil / grease resistant, non-slip, anti-static rubber boots.</li> <li>Steel toe can be Impact &amp; amp; amp; compression resistant.</li> <li>steel plate can be puncture resistant.</li> <li>outsole is abrasion resistant and Contract.</li> <li>Ankle protection, energy absorption on the heel seat region, strengthening toe and heel</li> <li>resistant at low temperatures.</li> </ol> |
| Guarantee:                                   | 5 months, robust and solid quality.                                                                                                                                                                                                                                                                                                                                                                                           |
| Package:                                     | 1 pair per poly bag, 10 pairs per carton                                                                                                                                                                                                                                                                                                                                                                                      |
| Carton Size                                  | 59x31x31cm                                                                                                                                                                                                                                                                                                                                                                                                                    |
| amount of load containers:                   | 5000 pairs / container 1x20 '<br>10000 pairs / container 1x40 '<br>11000 pairs / container 1x40 'HQ                                                                                                                                                                                                                                                                                                                           |

## ankle pvc safety rain shoes:

ankle pvc safety rain shoes sole:

Other color of ankle pvc safety rain shoes: