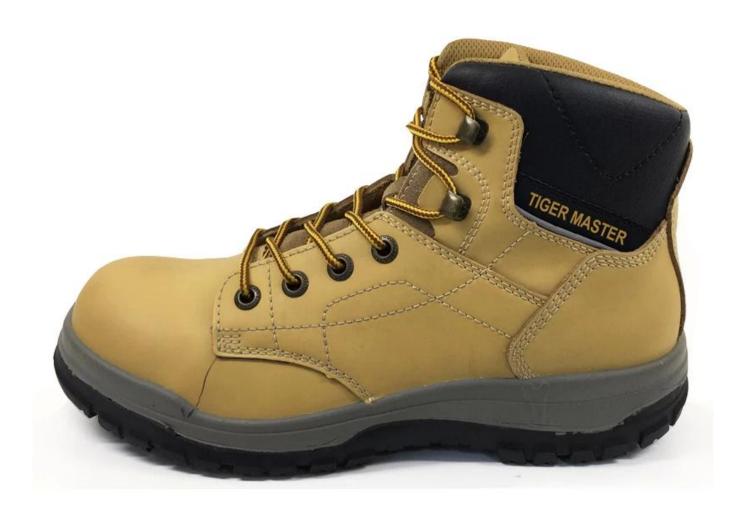

| Product Name:               | split nubuck leather high ankle safety boots shoes                                                                                         |
|-----------------------------|--------------------------------------------------------------------------------------------------------------------------------------------|
| Item No:                    | 0160                                                                                                                                       |
| Upper and Sole:             | Split nubuck leather upper, PU dual density sole                                                                                           |
| Toe:                        | 1. Compostie toe to be impact resistant . (ASTM F2413-05 M I/75 C/75, CE ENISO 20345 STANDARD, A variety of <b>fitting</b> to choose from) |
|                             | 2. non-steel toe is also provided.                                                                                                         |
| plate :                     | 1. Kevlar insole to be puncture resistant.<br>(ASTM F2413-05 M I/75 C/75, CE ENISO 20345 STANDARD, A variety of fitting to choose from)    |
|                             | 2. non-steel plate is also provided                                                                                                        |
| Collar:                     | PU artificial leather                                                                                                                      |
| Tongue:                     | Suede leather                                                                                                                              |
| Lining:                     | AIR MESH FABRIC (,NON-WOVEN CAMBRELLA AND LEATHER CAN BE PROVIDED)                                                                         |
| Sockliner:                  | Moulded EVA coated with mesh fabric                                                                                                        |
| Construction:               | PU injection                                                                                                                               |
| Height:                     | High ankle                                                                                                                                 |
| Size:                       | 4—12 (38-46)                                                                                                                               |
| Guarantee:                  | 6 month, heavy duty and solid quality.                                                                                                     |
| Package:                    | Color inner box packing, 10 pairs in a carton                                                                                              |
| Carton Size                 | 58.5x40x32.5cm                                                                                                                             |
| Load quantity of Container: | 3300pairs /1x20' container<br>6600pairs /1x40' container                                                                                   |

## 0160 safety boots shoes show:

0160 safety shoes sole show: