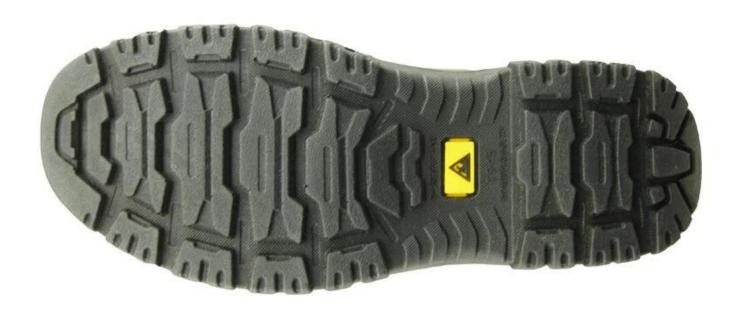

| Product Name:               | split nubuck leather high ankle safety boots shoes                                                                                         |
|-----------------------------|--------------------------------------------------------------------------------------------------------------------------------------------|
| Item No:                    | 0160                                                                                                                                       |
| Upper and Sole:             | Split nubuck leather upper, PU dual density sole                                                                                           |
| Toe:                        | 1. Compostie toe to be impact resistant . (ASTM F2413-05 M I/75 C/75, CE ENISO 20345 STANDARD, A variety of <b>fitting</b> to choose from) |
|                             | 2. non-steel toe is also provided.                                                                                                         |
| plate :                     | 1. Kevlar insole to be puncture resistant.<br>(ASTM F2413-05 M I/75 C/75, CE ENISO 20345 STANDARD, A variety of fitting to choose from)    |
|                             | 2. non-steel plate is also provided                                                                                                        |
| Collar:                     | PU artificial leather                                                                                                                      |
| Tongue:                     | Suede leather                                                                                                                              |
| Lining:                     | AIR MESH FABRIC (,NON-WOVEN CAMBRELLA AND LEATHER CAN BE PROVIDED)                                                                         |
| Sockliner:                  | Moulded EVA coated with mesh fabric                                                                                                        |
| Construction:               | PU injection                                                                                                                               |
| Height:                     | High ankle                                                                                                                                 |
| Size:                       | 4—12 (38-46)                                                                                                                               |
| Guarantee:                  | 6 month, heavy duty and solid quality.                                                                                                     |
| Package:                    | Color inner box packing, 10 pairs in a carton                                                                                              |
| Carton Size                 | 58.5x40x32.5cm                                                                                                                             |
| Load quantity of Container: | 3300pairs /1x20' container<br>6600pairs /1x40' container                                                                                   |

## 0160 safety boots shoes show:

0160 safety shoes sole show: