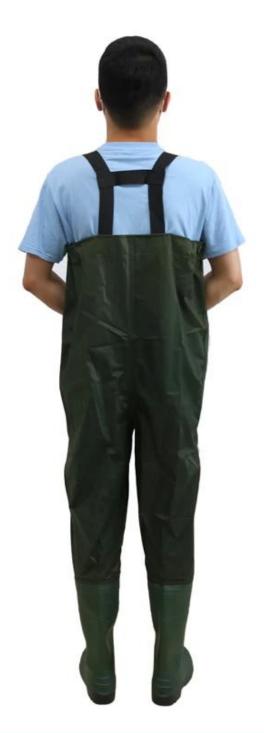

## **PRODUCT PICTURES**

## **DESCRIPTION**

| Product Name:                                   | oil chemical resistant waterproof polyester fishing waders with pvc boots                                                                                                                                                                                                                                                                                                           |
|-------------------------------------------------|-------------------------------------------------------------------------------------------------------------------------------------------------------------------------------------------------------------------------------------------------------------------------------------------------------------------------------------------------------------------------------------|
| Item No:                                        | CW001                                                                                                                                                                                                                                                                                                                                                                               |
| Color                                           | Green                                                                                                                                                                                                                                                                                                                                                                               |
| Size:                                           | 38-46 (4-12)                                                                                                                                                                                                                                                                                                                                                                        |
| Width:                                          | about 56 cm                                                                                                                                                                                                                                                                                                                                                                         |
| Average weight:                                 | 2.8kgs /pr (with steel toe and steel plates)                                                                                                                                                                                                                                                                                                                                        |
| Pants material                                  | Polyester fabric with PVC coated                                                                                                                                                                                                                                                                                                                                                    |
| Foot:                                           | PVC work boots                                                                                                                                                                                                                                                                                                                                                                      |
| Construction                                    | Seamlessly connected                                                                                                                                                                                                                                                                                                                                                                |
| Standard                                        | Meet CE EN ISO 20345                                                                                                                                                                                                                                                                                                                                                                |
| Steel Toe Protection                            | Meet 200 Joule                                                                                                                                                                                                                                                                                                                                                                      |
| Compression Resistant (Steel Toe<br>Protection) | Meet 1500 Newton                                                                                                                                                                                                                                                                                                                                                                    |
| Puncture (steel skid plate)                     | Meet 1100 Newton                                                                                                                                                                                                                                                                                                                                                                    |
| Characteristics                                 | <ol> <li>Water / Acid / Alkali / oil / grease resistant, non-slip, anti-static rubber<br/>boots.</li> <li>Steel toe can be Impact &amp; compression resistant.</li> <li>steel plate can be puncture resistant.</li> <li>outsole is abrasion resistant and Contract.</li> <li>Ankle protection, energy absorption on the heel seat region,<br/>strengthening toe and heel</li> </ol> |
| Guarantee:                                      | 5 months                                                                                                                                                                                                                                                                                                                                                                            |
| Package:                                        | 1 pair per poly bag, 10 pairs per carton                                                                                                                                                                                                                                                                                                                                            |
| Carton Size                                     | 43 x 43 x 58 cm                                                                                                                                                                                                                                                                                                                                                                     |
| amount of load containers:                      | 2600 pairs / container 1x20 '                                                                                                                                                                                                                                                                                                                                                       |
|                                                 |                                                                                                                                                                                                                                                                                                                                                                                     |