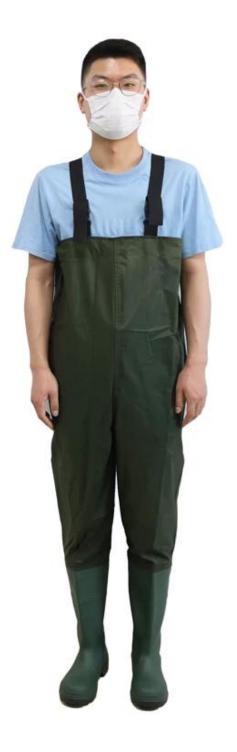

## **PRODUCT PICTURES**

## **DESCRIPTION**

| Product Name:                                   | oil chemical resistant waterproof polyester fishing waders with pvc boots                                                                                                                                                                                                                                                                                                           |
|-------------------------------------------------|-------------------------------------------------------------------------------------------------------------------------------------------------------------------------------------------------------------------------------------------------------------------------------------------------------------------------------------------------------------------------------------|
| Item No:                                        | CW001                                                                                                                                                                                                                                                                                                                                                                               |
| Color                                           | Green                                                                                                                                                                                                                                                                                                                                                                               |
| Size:                                           | 38-46 (4-12)                                                                                                                                                                                                                                                                                                                                                                        |
| Width:                                          | about 56 cm                                                                                                                                                                                                                                                                                                                                                                         |
| Average weight:                                 | 2.8kgs /pr (with steel toe and steel plates)                                                                                                                                                                                                                                                                                                                                        |
| Pants material                                  | Polyester fabric with PVC coated                                                                                                                                                                                                                                                                                                                                                    |
| Foot:                                           | PVC work boots                                                                                                                                                                                                                                                                                                                                                                      |
| Construction                                    | Seamlessly connected                                                                                                                                                                                                                                                                                                                                                                |
| Standard                                        | Meet CE EN ISO 20345                                                                                                                                                                                                                                                                                                                                                                |
| Steel Toe Protection                            | Meet 200 Joule                                                                                                                                                                                                                                                                                                                                                                      |
| Compression Resistant (Steel Toe<br>Protection) | Meet 1500 Newton                                                                                                                                                                                                                                                                                                                                                                    |
| Puncture (steel skid plate)                     | Meet 1100 Newton                                                                                                                                                                                                                                                                                                                                                                    |
| Characteristics                                 | <ol> <li>Water / Acid / Alkali / oil / grease resistant, non-slip, anti-static rubber<br/>boots.</li> <li>Steel toe can be Impact &amp; compression resistant.</li> <li>steel plate can be puncture resistant.</li> <li>outsole is abrasion resistant and Contract.</li> <li>Ankle protection, energy absorption on the heel seat region,<br/>strengthening toe and heel</li> </ol> |
| Guarantee:                                      | 5 months                                                                                                                                                                                                                                                                                                                                                                            |
| Package:                                        | 1 pair per poly bag, 10 pairs per carton                                                                                                                                                                                                                                                                                                                                            |
| Carton Size                                     | 43 x 43 x 58 cm                                                                                                                                                                                                                                                                                                                                                                     |
| amount of load containers:                      | 2600 pairs / container 1x20 '                                                                                                                                                                                                                                                                                                                                                       |
|                                                 |                                                                                                                                                                                                                                                                                                                                                                                     |