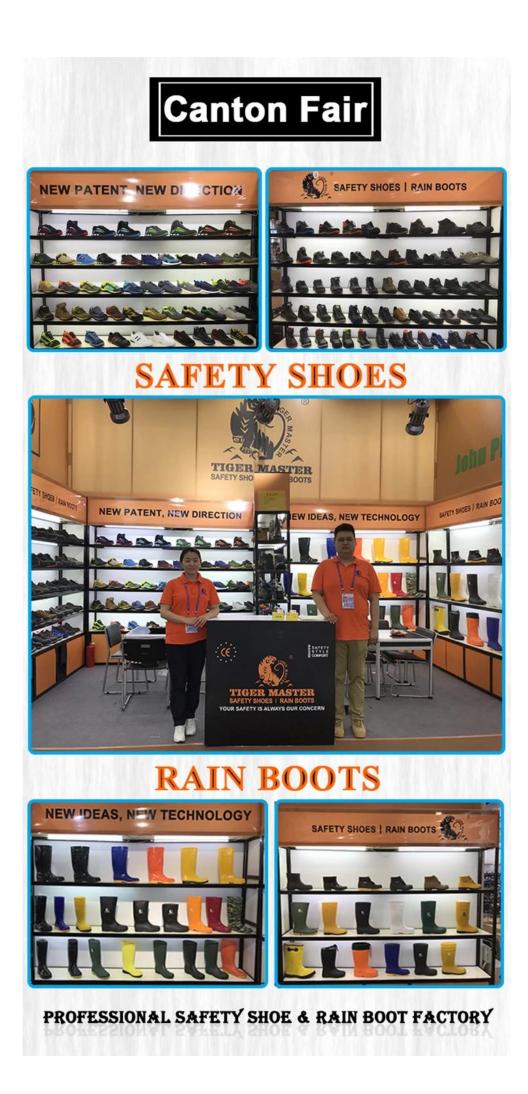

## **TIGER MASTER**

Tiger Master is safety shoes and **PVC rain boots** manufacturer. We have been qualified ISO 9001:2015 quality management system. Also, some of our hot sale models have qualified CE ENISO 20345:2011 and ASTM F2413-18. Meanwhile, we are also a professional brand for **PPE** (**Personal protective equipment**), especially in the fields of safety gloves, working garments, helmets, safety vest, ear muff/plug, safety harness, rain coat/suit etc.