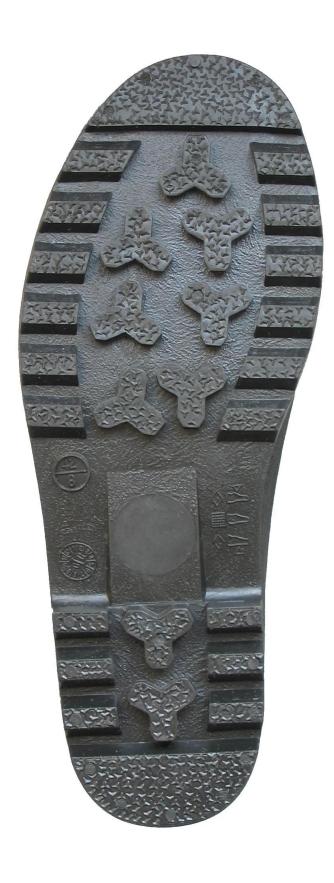

| Product Name:                                | Chemical resistant waterproof PVC safety rain boots                                                                                                                                                                                                                                                                                                                                                                           |
|----------------------------------------------|-------------------------------------------------------------------------------------------------------------------------------------------------------------------------------------------------------------------------------------------------------------------------------------------------------------------------------------------------------------------------------------------------------------------------------|
| Item No:                                     | GBS                                                                                                                                                                                                                                                                                                                                                                                                                           |
| rain boot color                              | Green upper with Black sole                                                                                                                                                                                                                                                                                                                                                                                                   |
| Cut                                          | 36-47 (13/2)                                                                                                                                                                                                                                                                                                                                                                                                                  |
| size                                         | 39CM (full height), 34CM (height), 29CM (low height)                                                                                                                                                                                                                                                                                                                                                                          |
| Average weight                               | 2.5kgs / PAIR (with steel toe and steel plates)                                                                                                                                                                                                                                                                                                                                                                               |
| upper material                               | 100% pure PVC material + Plasticizer for both sole and (easy to wash)                                                                                                                                                                                                                                                                                                                                                         |
| lined rain boots                             | Polyester (easily dried Fabric)                                                                                                                                                                                                                                                                                                                                                                                               |
| Construction                                 | PVC injection                                                                                                                                                                                                                                                                                                                                                                                                                 |
| Standard                                     | Meet CE EN ISO 20345 standard (with steel toe and steel plates)                                                                                                                                                                                                                                                                                                                                                               |
| Shockproof (Steel Toe Protection)            | Meet 200 Joule                                                                                                                                                                                                                                                                                                                                                                                                                |
| Compression Resistant (Steel Toe Protection) | Meet Newton 1500                                                                                                                                                                                                                                                                                                                                                                                                              |
| Puncture (steel skid plate)                  | Meet Newton 1100                                                                                                                                                                                                                                                                                                                                                                                                              |
| Characteristics                              | <ol> <li>Water / Acid / Alkali / oil / grease resistant, non-slip, anti-static rubber boots.</li> <li>Steel toe can be Impact &amp; amp; amp; compression resistant.</li> <li>steel plate can be puncture resistant.</li> <li>outsole is abrasion resistant and Contract.</li> <li>Ankle protection, energy absorption on the heel seat region, strengthening toe and heel</li> <li>resistant at low temperatures.</li> </ol> |
| Guarantee:                                   | 5 months, robust and solid quality.                                                                                                                                                                                                                                                                                                                                                                                           |
| Package:                                     | 1 pair per poly bag, 10 pairs per carton                                                                                                                                                                                                                                                                                                                                                                                      |
| Carton Size                                  | 43x43x45cm                                                                                                                                                                                                                                                                                                                                                                                                                    |
| amount of load containers:                   | 3250 pairs / container 1x20 ' 6500 pairs / container 1x40 ' 8100 pairs / HQ container 1x40 '                                                                                                                                                                                                                                                                                                                                  |

## **PVC** safety rain boots: