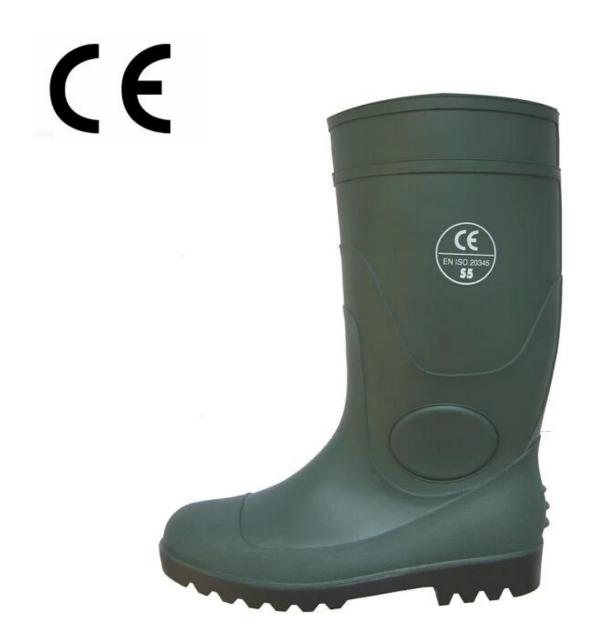

| Product Name:                                | Chemical resistant waterproof PVC safety rain boots                                                                                                                                                                                                                                                                                                                                                                           |
|----------------------------------------------|-------------------------------------------------------------------------------------------------------------------------------------------------------------------------------------------------------------------------------------------------------------------------------------------------------------------------------------------------------------------------------------------------------------------------------|
| Item No:                                     | GBS                                                                                                                                                                                                                                                                                                                                                                                                                           |
| rain boot color                              | Green upper with Black sole                                                                                                                                                                                                                                                                                                                                                                                                   |
| Cut                                          | 36-47 (13/2)                                                                                                                                                                                                                                                                                                                                                                                                                  |
| size                                         | 39CM (full height), 34CM (height), 29CM (low height)                                                                                                                                                                                                                                                                                                                                                                          |
| Average weight                               | 2.5kgs / PAIR (with steel toe and steel plates)                                                                                                                                                                                                                                                                                                                                                                               |
| upper material                               | 100% pure PVC material + Plasticizer for both sole and (easy to wash)                                                                                                                                                                                                                                                                                                                                                         |
| lined rain boots                             | Polyester (easily dried Fabric)                                                                                                                                                                                                                                                                                                                                                                                               |
| Construction                                 | PVC injection                                                                                                                                                                                                                                                                                                                                                                                                                 |
| Standard                                     | Meet CE EN ISO 20345 standard (with steel toe and steel plates)                                                                                                                                                                                                                                                                                                                                                               |
| Shockproof (Steel Toe Protection)            | Meet 200 Joule                                                                                                                                                                                                                                                                                                                                                                                                                |
| Compression Resistant (Steel Toe Protection) | Meet Newton 1500                                                                                                                                                                                                                                                                                                                                                                                                              |
| Puncture (steel skid plate)                  | Meet Newton 1100                                                                                                                                                                                                                                                                                                                                                                                                              |
| Characteristics                              | <ol> <li>Water / Acid / Alkali / oil / grease resistant, non-slip, anti-static rubber boots.</li> <li>Steel toe can be Impact &amp; amp; amp; compression resistant.</li> <li>steel plate can be puncture resistant.</li> <li>outsole is abrasion resistant and Contract.</li> <li>Ankle protection, energy absorption on the heel seat region, strengthening toe and heel</li> <li>resistant at low temperatures.</li> </ol> |
| Guarantee:                                   | 5 months, robust and solid quality.                                                                                                                                                                                                                                                                                                                                                                                           |
| Package:                                     | 1 pair per poly bag, 10 pairs per carton                                                                                                                                                                                                                                                                                                                                                                                      |
| Carton Size                                  | 43x43x45cm                                                                                                                                                                                                                                                                                                                                                                                                                    |
| amount of load containers:                   | 3250 pairs / container 1x20 ' 6500 pairs / container 1x40 ' 8100 pairs / HQ container 1x40 '                                                                                                                                                                                                                                                                                                                                  |

## **PVC** safety rain boots: