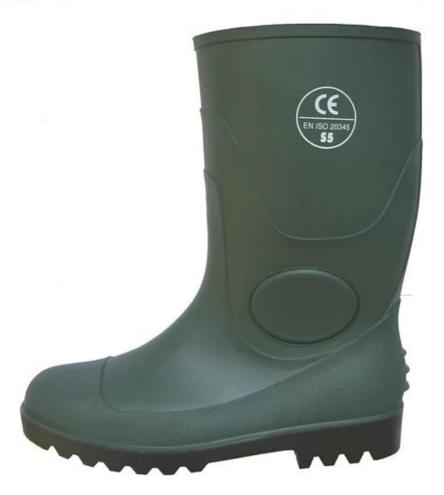

| Product Name:                                | Chemical resistant waterproof PVC safety rain boots                                                                                                                                                                                                                                                                                                                                                                           |
|----------------------------------------------|-------------------------------------------------------------------------------------------------------------------------------------------------------------------------------------------------------------------------------------------------------------------------------------------------------------------------------------------------------------------------------------------------------------------------------|
| Item No:                                     | GBS                                                                                                                                                                                                                                                                                                                                                                                                                           |
| rain boot color                              | Green upper with Black sole                                                                                                                                                                                                                                                                                                                                                                                                   |
| Cut                                          | 36-47 (13/2)                                                                                                                                                                                                                                                                                                                                                                                                                  |
| size                                         | 39CM (full height), 34CM (height), 29CM (low height)                                                                                                                                                                                                                                                                                                                                                                          |
| Average weight                               | 2.5kgs / PAIR (with steel toe and steel plates)                                                                                                                                                                                                                                                                                                                                                                               |
| upper material                               | 100% pure PVC material + Plasticizer for both sole and (easy to wash)                                                                                                                                                                                                                                                                                                                                                         |
| lined rain boots                             | Polyester (easily dried Fabric)                                                                                                                                                                                                                                                                                                                                                                                               |
| Construction                                 | PVC injection                                                                                                                                                                                                                                                                                                                                                                                                                 |
| Standard                                     | Meet CE EN ISO 20345 standard (with steel toe and steel plates)                                                                                                                                                                                                                                                                                                                                                               |
| Shockproof (Steel Toe Protection)            | Meet 200 Joule                                                                                                                                                                                                                                                                                                                                                                                                                |
| Compression Resistant (Steel Toe Protection) | Meet Newton 1500                                                                                                                                                                                                                                                                                                                                                                                                              |
| Puncture (steel skid plate)                  | Meet Newton 1100                                                                                                                                                                                                                                                                                                                                                                                                              |
| Characteristics                              | <ol> <li>Water / Acid / Alkali / oil / grease resistant, non-slip, anti-static rubber boots.</li> <li>Steel toe can be Impact &amp; amp; amp; compression resistant.</li> <li>steel plate can be puncture resistant.</li> <li>outsole is abrasion resistant and Contract.</li> <li>Ankle protection, energy absorption on the heel seat region, strengthening toe and heel</li> <li>resistant at low temperatures.</li> </ol> |
| Guarantee:                                   | 5 months, robust and solid quality.                                                                                                                                                                                                                                                                                                                                                                                           |
| Package:                                     | 1 pair per poly bag, 10 pairs per carton                                                                                                                                                                                                                                                                                                                                                                                      |
| Carton Size                                  | 43x43x45cm                                                                                                                                                                                                                                                                                                                                                                                                                    |
| amount of load containers:                   | 3250 pairs / container 1x20 ' 6500 pairs / container 1x40 ' 8100 pairs / HQ container 1x40 '                                                                                                                                                                                                                                                                                                                                  |

## **PVC** safety rain boots: