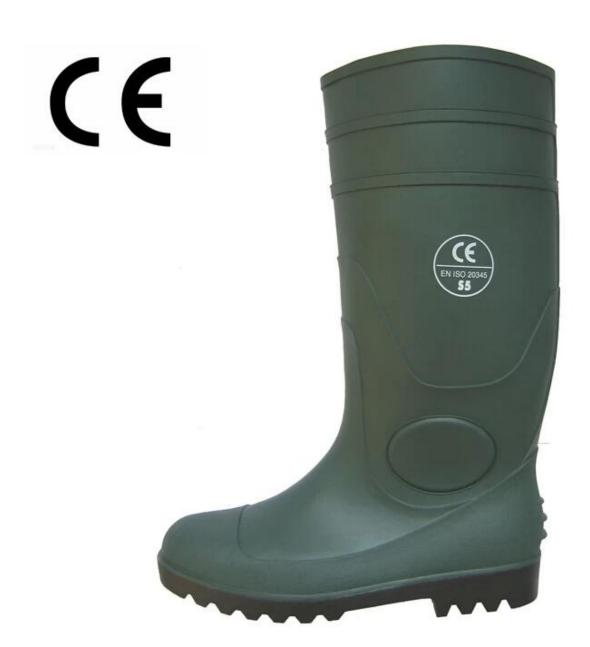

| Product Name:                                | Chemical resistant waterproof PVC safety rain boots                                                                                                                                                                                                                                                                                                                                                                           |
|----------------------------------------------|-------------------------------------------------------------------------------------------------------------------------------------------------------------------------------------------------------------------------------------------------------------------------------------------------------------------------------------------------------------------------------------------------------------------------------|
| Item No:                                     | GBS                                                                                                                                                                                                                                                                                                                                                                                                                           |
| rain boot color                              | Green upper with Black sole                                                                                                                                                                                                                                                                                                                                                                                                   |
| Cut                                          | 36-47 (13/2)                                                                                                                                                                                                                                                                                                                                                                                                                  |
| size                                         | 39CM (full height), 34CM (height), 29CM (low height)                                                                                                                                                                                                                                                                                                                                                                          |
| Average weight                               | 2.5kgs / PAIR (with steel toe and steel plates)                                                                                                                                                                                                                                                                                                                                                                               |
| upper material                               | 100% pure PVC material + Plasticizer for both sole and (easy to wash)                                                                                                                                                                                                                                                                                                                                                         |
| lined rain boots                             | Polyester (easily dried Fabric)                                                                                                                                                                                                                                                                                                                                                                                               |
| Construction                                 | PVC injection                                                                                                                                                                                                                                                                                                                                                                                                                 |
| Standard                                     | Meet CE EN ISO 20345 standard (with steel toe and steel plates)                                                                                                                                                                                                                                                                                                                                                               |
| Shockproof (Steel Toe Protection)            | Meet 200 Joule                                                                                                                                                                                                                                                                                                                                                                                                                |
| Compression Resistant (Steel Toe Protection) | Meet Newton 1500                                                                                                                                                                                                                                                                                                                                                                                                              |
| Puncture (steel skid plate)                  | Meet Newton 1100                                                                                                                                                                                                                                                                                                                                                                                                              |
| Characteristics                              | <ol> <li>Water / Acid / Alkali / oil / grease resistant, non-slip, anti-static rubber boots.</li> <li>Steel toe can be Impact &amp; amp; amp; compression resistant.</li> <li>steel plate can be puncture resistant.</li> <li>outsole is abrasion resistant and Contract.</li> <li>Ankle protection, energy absorption on the heel seat region, strengthening toe and heel</li> <li>resistant at low temperatures.</li> </ol> |
| Guarantee:                                   | 5 months, robust and solid quality.                                                                                                                                                                                                                                                                                                                                                                                           |
| Package:                                     | 1 pair per poly bag, 10 pairs per carton                                                                                                                                                                                                                                                                                                                                                                                      |
| Carton Size                                  | 43x43x45cm                                                                                                                                                                                                                                                                                                                                                                                                                    |
| amount of load containers:                   | 3250 pairs / container 1x20 ' 6500 pairs / container 1x40 ' 8100 pairs / HQ container 1x40 '                                                                                                                                                                                                                                                                                                                                  |

## **PVC** safety rain boots: