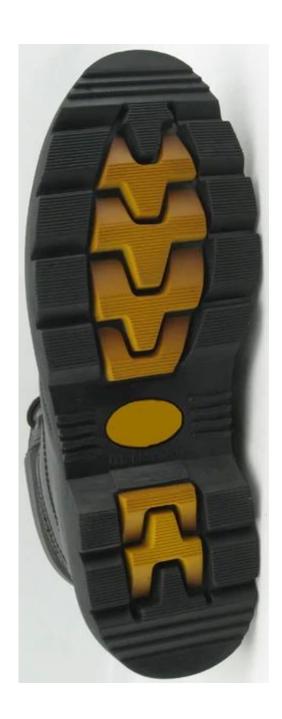

| Product Name:                    | Goodyear steel toe safety boots                                                                                                                                                                                                                                                                                                    |
|----------------------------------|------------------------------------------------------------------------------------------------------------------------------------------------------------------------------------------------------------------------------------------------------------------------------------------------------------------------------------|
| Item No:                         | 97055-2                                                                                                                                                                                                                                                                                                                            |
| Upper and Sole:                  | Corrected leahter (A variety of leather to choose from, such as nubuck leather, oil full grain leather, pull-up leather, waxy full grain leather, grain tumble leather, suede leataher etc.).  Perfect rubber material, abrasion resistant, oil and slip resistant(thick and heavy duty layer, A variety of styles to choose from) |
| Toe:                             | 1. Steel toe cap to be impact resistant . (ASTM F2413-05 M I/75 C/75, CE ENISO 20345 STANDARD, A variety of <b>fitting</b> to choose from)                                                                                                                                                                                         |
|                                  | 2. non-steel toe is also provided.                                                                                                                                                                                                                                                                                                 |
| Steel plate :<br>(steel midsole) | 1. Steel plate to be puncture resistant.<br>(ASTM F2413-05 M I/75 C/75, CE ENISO 20345 STANDARD, A variety of fitting to choose from)                                                                                                                                                                                              |
|                                  | 2. non-steel plate is also provided                                                                                                                                                                                                                                                                                                |
| Collar:                          | PU padded with heavy duty sponge.                                                                                                                                                                                                                                                                                                  |
| Tongue:                          | perfect soft suede leather                                                                                                                                                                                                                                                                                                         |
| Lining:                          | NON-WOVEN CAMBRELLA (MESH FABRIC, AND LEATHER CAN BE PROVIDED)                                                                                                                                                                                                                                                                     |
| Sockliner:                       | Comfortable cushion                                                                                                                                                                                                                                                                                                                |
| Construction:                    | Goodyear welted                                                                                                                                                                                                                                                                                                                    |
| Height:                          | 6 inch                                                                                                                                                                                                                                                                                                                             |
| Size:                            | 4—12 (38-46)                                                                                                                                                                                                                                                                                                                       |
| Guarantee:                       | 5 month, heavy duty and solid quality.                                                                                                                                                                                                                                                                                             |
| Package:                         | Color inner box packing, 10 pairs in a carton                                                                                                                                                                                                                                                                                      |
| Carton Size                      | 65x48x36cm                                                                                                                                                                                                                                                                                                                         |
| Load quantity of Container:      | 2600pairs /1x20' container<br>5200pairs /1x40' container                                                                                                                                                                                                                                                                           |

## 97055-2 Goodyear safety boots show:

97055-2 Goodyear safety boots sole show: