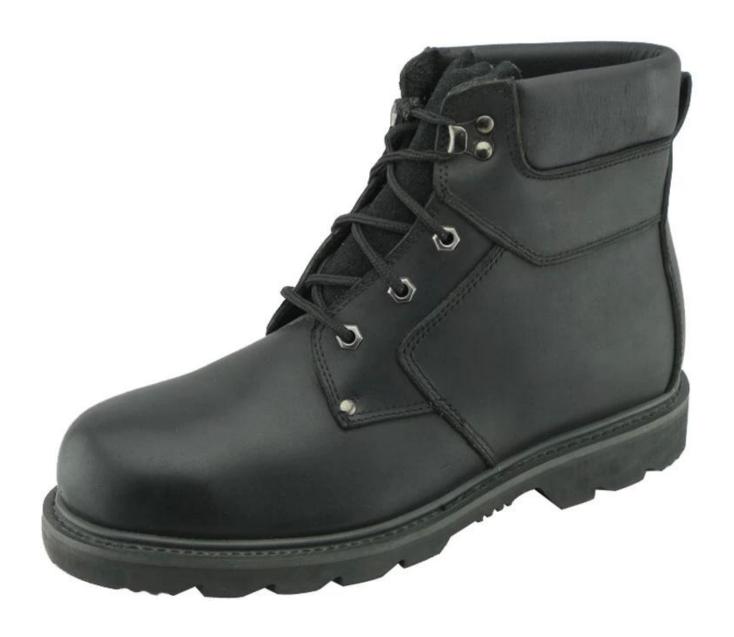

| Product Name:                    | Goodyear steel toe safety boots                                                                                                                                                                                                                                                                                                    |
|----------------------------------|------------------------------------------------------------------------------------------------------------------------------------------------------------------------------------------------------------------------------------------------------------------------------------------------------------------------------------|
| Item No:                         | 97055-2                                                                                                                                                                                                                                                                                                                            |
| Upper and Sole:                  | Corrected leahter (A variety of leather to choose from, such as nubuck leather, oil full grain leather, pull-up leather, waxy full grain leather, grain tumble leather, suede leataher etc.).  Perfect rubber material, abrasion resistant, oil and slip resistant(thick and heavy duty layer, A variety of styles to choose from) |
| Toe:                             | 1. Steel toe cap to be impact resistant . (ASTM F2413-05 M I/75 C/75, CE ENISO 20345 STANDARD, A variety of <b>fitting</b> to choose from)                                                                                                                                                                                         |
|                                  | 2. non-steel toe is also provided.                                                                                                                                                                                                                                                                                                 |
| Steel plate :<br>(steel midsole) | 1. Steel plate to be puncture resistant.<br>(ASTM F2413-05 M I/75 C/75, CE ENISO 20345 STANDARD, A variety of fitting to choose from)                                                                                                                                                                                              |
|                                  | 2. non-steel plate is also provided                                                                                                                                                                                                                                                                                                |
| Collar:                          | PU padded with heavy duty sponge.                                                                                                                                                                                                                                                                                                  |
| Tongue:                          | perfect soft suede leather                                                                                                                                                                                                                                                                                                         |
| Lining:                          | NON-WOVEN CAMBRELLA (MESH FABRIC, AND LEATHER CAN BE PROVIDED)                                                                                                                                                                                                                                                                     |
| Sockliner:                       | Comfortable cushion                                                                                                                                                                                                                                                                                                                |
| Construction:                    | Goodyear welted                                                                                                                                                                                                                                                                                                                    |
| Height:                          | 6 inch                                                                                                                                                                                                                                                                                                                             |
| Size:                            | 4—12 (38-46)                                                                                                                                                                                                                                                                                                                       |
| Guarantee:                       | 5 month, heavy duty and solid quality.                                                                                                                                                                                                                                                                                             |
| Package:                         | Color inner box packing, 10 pairs in a carton                                                                                                                                                                                                                                                                                      |
| Carton Size                      | 65x48x36cm                                                                                                                                                                                                                                                                                                                         |
| Load quantity of Container:      | 2600pairs /1x20' container<br>5200pairs /1x40' container                                                                                                                                                                                                                                                                           |

Good year construction safety boots features:

- 1)OEM business: be customized as pictures or draft or samples
- 2)Good year welted construction, heavy duty rubber outsole, traditional technology
- 3)with steel toe only, with steel toe and steel plate, non-safety are all provided.
- 4) Guarantee: 6 month, heavy duty and solid quality.
- 5)cute and fashionable design, quick production lead time
- 6)material,color,size,logo and style are various for requirment.

## 97055-2 Goodyear safety boots show:

97055-2 Goodyear safety boots sole show: