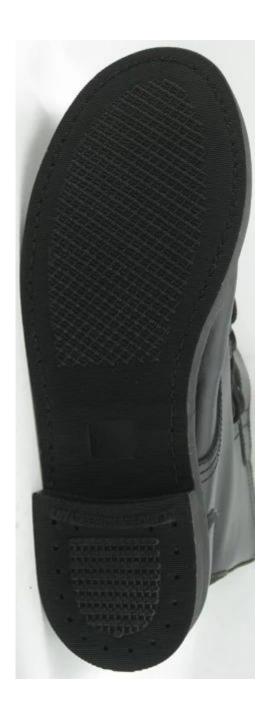

|
| Guarantee:                  | 6 month, heavy duty and solid quality.                                                                                                     |
| Package:                    | Color inner box packing, 10 pairs in a carton                                                                                              |
| Carton Size                 | 67x49x35cm for reference                                                                                                                   |
| Load quantity of Container: | 2200-2500pairs /1x20' container                                                                                                            |

## 97051 goodyear military army boots:



97051 military army boots sole show: