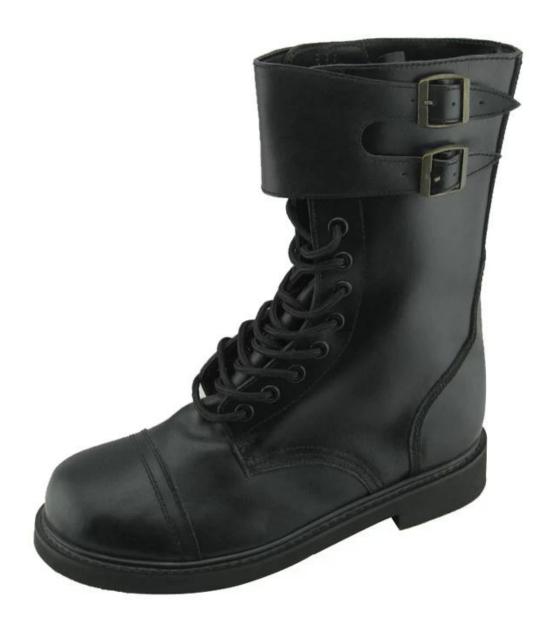

| Product Name:               |                                                                                                                                            |
|-----------------------------|--------------------------------------------------------------------------------------------------------------------------------------------|
| Troduct Name.               | Goodyear military army boots                                                                                                               |
| Item No:                    | 97051                                                                                                                                      |
| Upper and Sole:             | Corrected leather upper, Rubber sole.                                                                                                      |
| Toe:                        | 1. Steel toe cap to be impact resistant . (ASTM F2413-05 M I/75 C/75, CE ENISO 20345 STANDARD, A variety of <b>fitting</b> to choose from) |
|                             | 2. non-steel toe is also provided.                                                                                                         |
| Back quarter                | reinforcement back quarter                                                                                                                 |
| Insole                      | perfect flexing reinforcement insole                                                                                                       |
| Last/Fitting                | E,EE,EEE can be provided                                                                                                                   |
| Tongue:                     | genuine leather                                                                                                                            |
| Lining:                     | High antibacterial and comfortable lining.                                                                                                 |
| Middle sole                 | EVA(thin layer)                                                                                                                            |
| Outsole                     | perfect rubber material, abrasion resistant, oil and slip resistant (thick and heavy duty layer, a variety of styles to choose from)       |
| Sockliner                   | Comfortable cushion                                                                                                                        |
| Туре                        | Military Boots                                                                                                                             |
| Construction:               | Goodyear welted                                                                                                                            |
| Height:                     | 12 inch                                                                                                                                    |
| Size                        | 4—12 (38-46)                                                                                                                               |
| Guarantee:                  | 6 month, heavy duty and solid quality.                                                                                                     |
| Package:                    | Color inner box packing, 10 pairs in a carton                                                                                              |
| Carton Size                 | 67x49x35cm for reference                                                                                                                   |
| Load quantity of Container: | 2200-2500pairs /1x20' container                                                                                                            |

## 97051 goodyear military army boots:

97051 military army boots sole show: