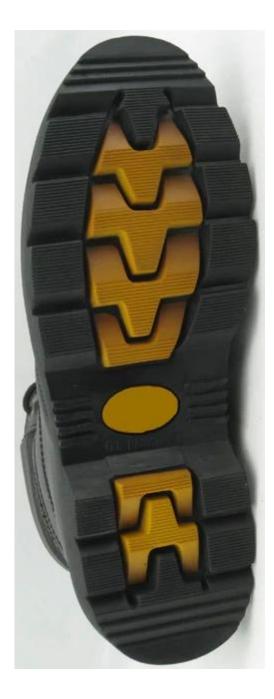

| Product Name:                    | goodyear work safety shoes                                                                                                                                                                                                                                                                                                                    |
|----------------------------------|-----------------------------------------------------------------------------------------------------------------------------------------------------------------------------------------------------------------------------------------------------------------------------------------------------------------------------------------------|
| Item No:                         | 9822                                                                                                                                                                                                                                                                                                                                          |
| Upper and Sole:                  | Corrected leahter (A variety of leather to choose from, such as nubuck leather, oil<br>full grain leather, pull-up leather, waxy full grain leather, grain tumble leather,<br>suede leataher etc.).<br>Perfect rubber material, abrasion resistant, oil and slip resistant(thick and heavy<br>duty layer, A variety of styles to choose from) |
| Toe:                             | 1. Steel toe cap to be impact resistant .<br>(ASTM F2413-05 M I/75 C/75, CE ENISO 20345 STANDARD, A variety of <b>fitting</b> to choose from)                                                                                                                                                                                                 |
|                                  | 2. non-steel toe is also provided.                                                                                                                                                                                                                                                                                                            |
| Steel plate :<br>(steel midsole) | 1. Steel plate to be puncture resistant.<br>(ASTM F2413-05 M I/75 C/75, CE ENISO 20345 STANDARD, A variety of fitting to<br>choose from)                                                                                                                                                                                                      |
|                                  | 2. non-steel plate is also provided                                                                                                                                                                                                                                                                                                           |
| Collar:                          | PU padded with heavy duty sponge.                                                                                                                                                                                                                                                                                                             |
| Tongue:                          | perfect soft suede leather                                                                                                                                                                                                                                                                                                                    |
| Lining:                          | NON-WOVEN CAMBRELLA (MESH FABRIC, AND LEATHER CAN BE PROVIDED)                                                                                                                                                                                                                                                                                |
| Sockliner:                       | Comfortable cushion                                                                                                                                                                                                                                                                                                                           |
| Construction:                    | Goodyear welted                                                                                                                                                                                                                                                                                                                               |
| Height:                          | 6 inch                                                                                                                                                                                                                                                                                                                                        |
| Size:                            | 4—12 (38-46)                                                                                                                                                                                                                                                                                                                                  |
| Guarantee:                       | 5 month, heavy duty and solid quality.                                                                                                                                                                                                                                                                                                        |
| Package:                         | Color inner box packing, 10 pairs in a carton                                                                                                                                                                                                                                                                                                 |
| Carton Size                      | 65x48x36cm                                                                                                                                                                                                                                                                                                                                    |
| Load quantity of Container:      | 2600pairs /1x20' container<br>5200pairs /1x40' container                                                                                                                                                                                                                                                                                      |