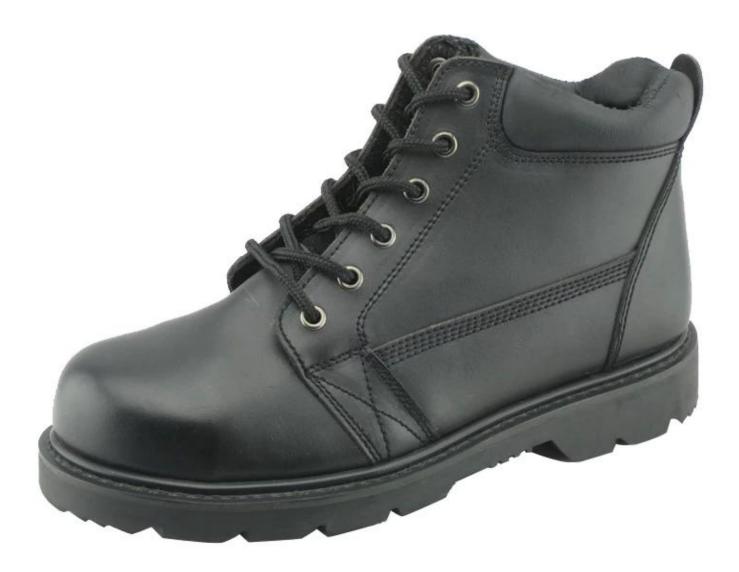

| Product Name:                    | goodyear work safety shoes                                                                                                                                                                                                                                                                                                                    |
|----------------------------------|-----------------------------------------------------------------------------------------------------------------------------------------------------------------------------------------------------------------------------------------------------------------------------------------------------------------------------------------------|
| Item No:                         | 9822                                                                                                                                                                                                                                                                                                                                          |
| Upper and Sole:                  | Corrected leahter (A variety of leather to choose from, such as nubuck leather, oil<br>full grain leather, pull-up leather, waxy full grain leather, grain tumble leather,<br>suede leataher etc.).<br>Perfect rubber material, abrasion resistant, oil and slip resistant(thick and heavy<br>duty layer, A variety of styles to choose from) |
| Toe:                             | 1. Steel toe cap to be impact resistant .<br>(ASTM F2413-05 M I/75 C/75, CE ENISO 20345 STANDARD, A variety of <b>fitting</b> to choose from)                                                                                                                                                                                                 |
|                                  | 2. non-steel toe is also provided.                                                                                                                                                                                                                                                                                                            |
| Steel plate :<br>(steel midsole) | 1. Steel plate to be puncture resistant.<br>(ASTM F2413-05 M I/75 C/75, CE ENISO 20345 STANDARD, A variety of fitting to<br>choose from)                                                                                                                                                                                                      |
|                                  | 2. non-steel plate is also provided                                                                                                                                                                                                                                                                                                           |
| Collar:                          | PU padded with heavy duty sponge.                                                                                                                                                                                                                                                                                                             |
| Tongue:                          | perfect soft suede leather                                                                                                                                                                                                                                                                                                                    |
| Lining:                          | NON-WOVEN CAMBRELLA (MESH FABRIC, AND LEATHER CAN BE PROVIDED)                                                                                                                                                                                                                                                                                |
| Sockliner:                       | Comfortable cushion                                                                                                                                                                                                                                                                                                                           |
| Construction:                    | Goodyear welted                                                                                                                                                                                                                                                                                                                               |
| Height:                          | 6 inch                                                                                                                                                                                                                                                                                                                                        |
| Size:                            | 4—12 (38-46)                                                                                                                                                                                                                                                                                                                                  |
| Guarantee:                       | 5 month, heavy duty and solid quality.                                                                                                                                                                                                                                                                                                        |
| Package:                         | Color inner box packing, 10 pairs in a carton                                                                                                                                                                                                                                                                                                 |
| Carton Size                      | 65x48x36cm                                                                                                                                                                                                                                                                                                                                    |
| Load quantity of Container:      | 2600pairs /1x20' container<br>5200pairs /1x40' container                                                                                                                                                                                                                                                                                      |

Good year construction work safety shoes features:

1)OEM business: be customized as pictures or draft or samples

2)Good year welted construction, heavy duty rubber outsole, traditional technology 3)with steel toe only, with steel toe and steel plate, non-safety are all provided.

## Goodyear construction work safety shoes show: