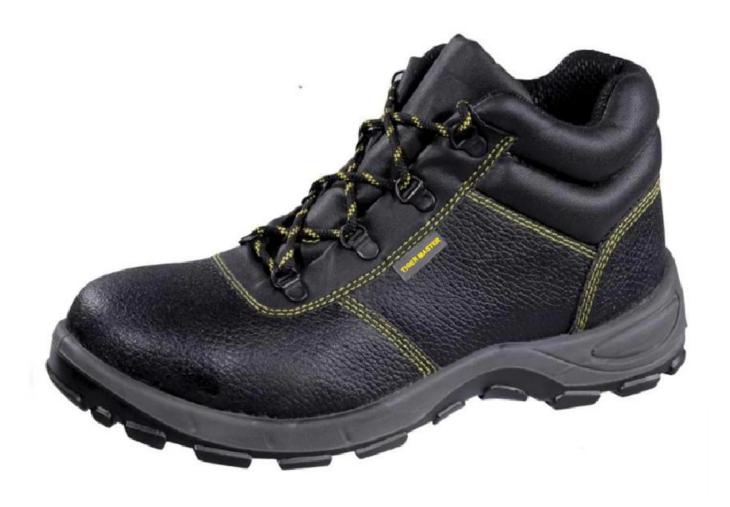

| Product Name:                    | Steel toe and steel bottom safety shoes                                                                                                    |
|----------------------------------|--------------------------------------------------------------------------------------------------------------------------------------------|
| Item No:                         | DTA001                                                                                                                                     |
| Upper and Sole:                  | Genuine leather, PU dual density sole                                                                                                      |
| Toe:                             | 1. Steel toe cap to be impact resistant . (ASTM F2413-05 M I/75 C/75, CE ENISO 20345 STANDARD, A variety of <b>fitting</b> to choose from) |
|                                  | 2. non-steel toe is also provided.                                                                                                         |
| Steel plate :<br>(steel midsole) | 1. Steel plate to be puncture resistant.<br>(ASTM F2413-05 M I/75 C/75, CE ENISO 20345 STANDARD, A variety of fitting to choose from)      |
|                                  | 2. non-steel plate is also provided                                                                                                        |
| Collar:                          | PU artificial leather.                                                                                                                     |
| Tongue:                          | PU artificial leather                                                                                                                      |
| Lining:                          | AIR MESH FABRIC (,NON-WOVEN CAMBRELLA AND LEATHER CAN BE PROVIDED)                                                                         |
| Sockliner:                       | Moulded EVA coated with mesh fabric                                                                                                        |
| Construction:                    | PU injection                                                                                                                               |
| Height:                          | High ankle                                                                                                                                 |
| Size:                            | 4—12 (38-46)                                                                                                                               |
| Guarantee:                       | 6 month, heavy duty and solid quality.                                                                                                     |
| Package:                         | Color inner box packing, 10 pairs in a carton                                                                                              |
| Carton Size                      | 58.5x40x32.5cm                                                                                                                             |
| Load quantity of Container:      | 3500pairs /1x20' container<br>7000pairs /1x40' container                                                                                   |

## **DTA001 DELTAPLUS** sole safety shoes show:

DTA001 deltaplus sole show: