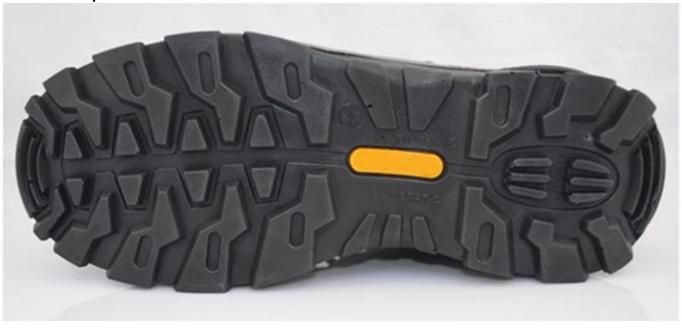

| Product Name:                    | Steel toe and steel bottom safety shoes                                                                                                    |
|----------------------------------|--------------------------------------------------------------------------------------------------------------------------------------------|
| Item No:                         | DTA001                                                                                                                                     |
| Upper and Sole:                  | Genuine leather, PU dual density sole                                                                                                      |
| Toe:                             | 1. Steel toe cap to be impact resistant . (ASTM F2413-05 M I/75 C/75, CE ENISO 20345 STANDARD, A variety of <b>fitting</b> to choose from) |
|                                  | 2. non-steel toe is also provided.                                                                                                         |
| Steel plate :<br>(steel midsole) | 1. Steel plate to be puncture resistant.<br>(ASTM F2413-05 M I/75 C/75, CE ENISO 20345 STANDARD, A variety of fitting to choose from)      |
|                                  | 2. non-steel plate is also provided                                                                                                        |
| Collar:                          | PU artificial leather.                                                                                                                     |
| Tongue:                          | PU artificial leather                                                                                                                      |
| Lining:                          | AIR MESH FABRIC (,NON-WOVEN CAMBRELLA AND LEATHER CAN BE PROVIDED)                                                                         |
| Sockliner:                       | Moulded EVA coated with mesh fabric                                                                                                        |
| Construction:                    | PU injection                                                                                                                               |
| Height:                          | High ankle                                                                                                                                 |
| Size:                            | 4—12 (38-46)                                                                                                                               |
| Guarantee:                       | 6 month, heavy duty and solid quality.                                                                                                     |
| Package:                         | Color inner box packing, 10 pairs in a carton                                                                                              |
| Carton Size                      | 58.5x40x32.5cm                                                                                                                             |
| Load quantity of Container:      | 3500pairs /1x20' container<br>7000pairs /1x40' container                                                                                   |

## **DTA001 DELTAPLUS** sole safety shoes show:

DTA001 deltaplus sole show: