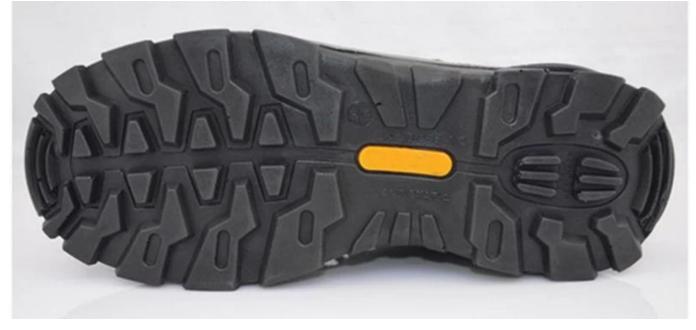

| Product Name:                    | Low ankle deltaplus sole work safety shoes                                                                                                       |
|----------------------------------|--------------------------------------------------------------------------------------------------------------------------------------------------|
| Item No:                         | DTA002                                                                                                                                           |
| Upper and Sole:                  | Genuine leather, PU dual density sole                                                                                                            |
| Toe:                             | 1. Steel toe cap to be impact resistant .<br>(ASTM F2413-05 M I/75 C/75, CE ENISO 20345 STANDARD, A variety of <b>fitting</b> to<br>choose from) |
|                                  | 2. non-steel toe is also provided.                                                                                                               |
| Steel plate :<br>(steel midsole) | 1. Steel plate to be puncture resistant.<br>(ASTM F2413-05 M I/75 C/75, CE ENISO 20345 STANDARD, A variety of fitting to<br>choose from)         |
|                                  | 2. non-steel plate is also provided                                                                                                              |
| Collar:                          | PU artificial leather.                                                                                                                           |
| Tongue:                          | PU artificial leather                                                                                                                            |
| Lining:                          | AIR MESH FABRIC (,NON-WOVEN CAMBRELLA AND LEATHER CAN BE PROVIDED)                                                                               |
| Sockliner:                       | Moulded EVA coated with mesh fabric                                                                                                              |
| Construction:                    | PU injection                                                                                                                                     |
| Height:                          | Low ankle                                                                                                                                        |
| Size:                            | 4—12 (38-46)                                                                                                                                     |
| Guarantee:                       | 6 month, heavy duty and solid quality.                                                                                                           |
| Package:                         | Color inner box packing, 10 pairs in a carton                                                                                                    |
| Carton Size                      | 58.5x40x32.5cm                                                                                                                                   |
| Load quantity of Container:      | 3500pairs /1x20' container<br>7000pairs /1x40' container                                                                                         |

## DTA002 deltaplus sole show: