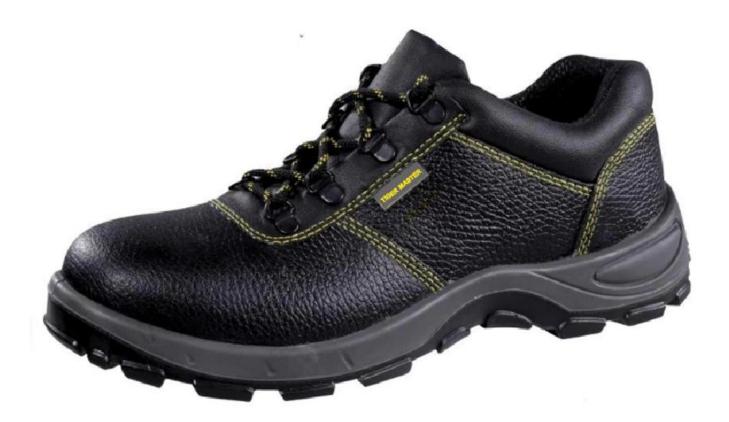

| Product Name:                    | Low ankle deltaplus sole work safety shoes                                                                                                       |
|----------------------------------|--------------------------------------------------------------------------------------------------------------------------------------------------|
| Item No:                         | DTA002                                                                                                                                           |
| Upper and Sole:                  | Genuine leather, PU dual density sole                                                                                                            |
| Toe:                             | 1. Steel toe cap to be impact resistant .<br>(ASTM F2413-05 M I/75 C/75, CE ENISO 20345 STANDARD, A variety of <b>fitting</b> to<br>choose from) |
|                                  | 2. non-steel toe is also provided.                                                                                                               |
| Steel plate :<br>(steel midsole) | 1. Steel plate to be puncture resistant.<br>(ASTM F2413-05 M I/75 C/75, CE ENISO 20345 STANDARD, A variety of fitting to<br>choose from)         |
|                                  | 2. non-steel plate is also provided                                                                                                              |
| Collar:                          | PU artificial leather.                                                                                                                           |
| Tongue:                          | PU artificial leather                                                                                                                            |
| Lining:                          | AIR MESH FABRIC (,NON-WOVEN CAMBRELLA AND LEATHER CAN BE PROVIDED)                                                                               |
| Sockliner:                       | Moulded EVA coated with mesh fabric                                                                                                              |
| Construction:                    | PU injection                                                                                                                                     |
| Height:                          | Low ankle                                                                                                                                        |
| Size:                            | 4—12 (38-46)                                                                                                                                     |
| Guarantee:                       | 6 month, heavy duty and solid quality.                                                                                                           |
| Package:                         | Color inner box packing, 10 pairs in a carton                                                                                                    |
| Carton Size                      | 58.5x40x32.5cm                                                                                                                                   |
| Load quantity of Container:      | 3500pairs /1x20' container<br>7000pairs /1x40' container                                                                                         |

## DTA002 DELTAPLUS sole safety shoes show: