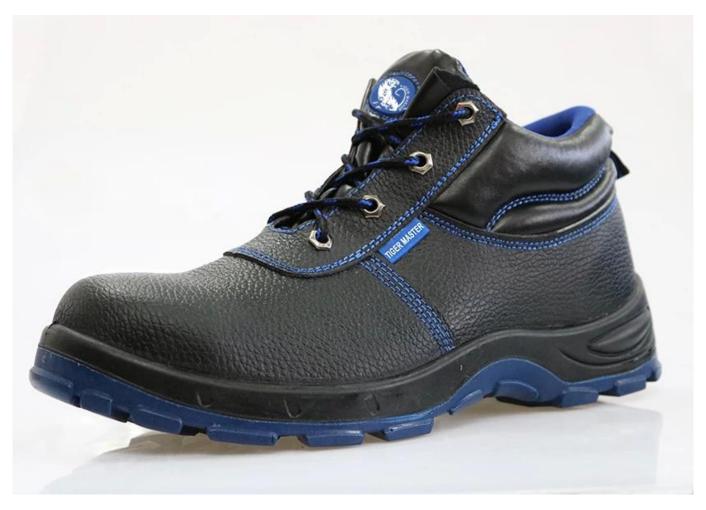

| Product Name:                    | Steel toe and steel plate safety shoes                                                                                                           |
|----------------------------------|--------------------------------------------------------------------------------------------------------------------------------------------------|
| Item No:                         | DTA005                                                                                                                                           |
| Upper and Sole:                  | Split embossed leather, PU dual density sole                                                                                                     |
| Toe:                             | 1. Steel toe cap to be impact resistant .<br>(ASTM F2413-05 M I/75 C/75, CE ENISO 20345 STANDARD, A variety of <b>fitting</b> to<br>choose from) |
|                                  | 2. non-steel toe is also provided.                                                                                                               |
| Steel plate :<br>(steel midsole) | 1. Steel plate to be puncture resistant.<br>(ASTM F2413-05 M I/75 C/75, CE ENISO 20345 STANDARD, A variety of fitting to<br>choose from)         |
|                                  | 2. non-steel plate is also provided                                                                                                              |
| Collar:                          | PU artificial leather.                                                                                                                           |
| Tongue:                          | PU artificial leather                                                                                                                            |
| Lining:                          | AIR MESH FABRIC (,NON-WOVEN CAMBRELLA AND LEATHER CAN BE PROVIDED)                                                                               |
| Sockliner:                       | Moulded EVA coated with mesh fabric                                                                                                              |
| Construction:                    | PU injection                                                                                                                                     |
| Height:                          | High ankle                                                                                                                                       |
| Size:                            | 4—12 (38-46)                                                                                                                                     |
| Guarantee:                       | 6 month, heavy duty and solid quality.                                                                                                           |
| Package:                         | Color inner box packing, 10 pairs in a carton                                                                                                    |
| Carton Size                      | 58.5x40x32.5cm                                                                                                                                   |
| Load quantity of Container:      | 3500pairs /1x20' container<br>7000pairs /1x40' container                                                                                         |

## DTA005 DELTAPLUS sole safety shoes show:

DTA005 deltaplus sole show: