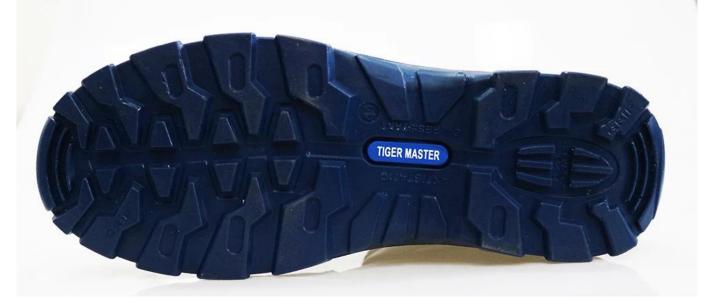

| 6 month, heavy duty and solid quality.                                                                                                           |
| Package:                         | Color inner box packing, 10 pairs in a carton                                                                                                    |
| Carton Size                      | 58.5x40x32.5cm                                                                                                                                   |
| Load quantity of Container:      | 3500pairs /1x20' container<br>7000pairs /1x40' container                                                                                         |

## DTA005 DELTAPLUS sole safety shoes show:



DTA005 deltaplus sole show: