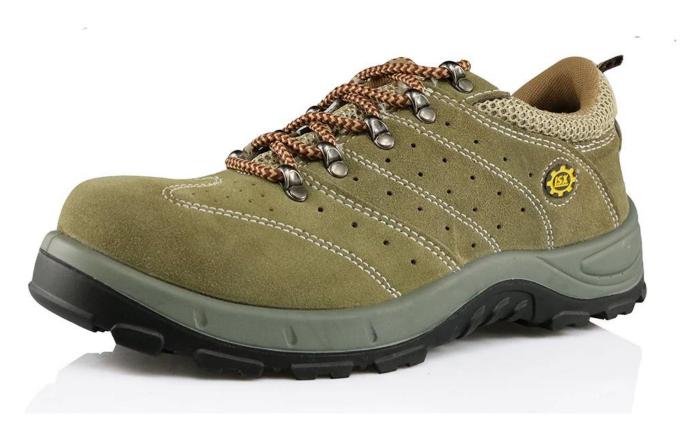

| Product Name:               | Low ankle deltaplus suede leather sport safety shoes                                                                                   |
|-----------------------------|----------------------------------------------------------------------------------------------------------------------------------------|
| Item No:                    | DTA008                                                                                                                                 |
| Upper and Sole:             | Suede leather upper, PU dual density sole                                                                                              |
| Toe:                        | 1. Steel toe to be impact resistant . (ASTM F2413-05 M I/75 C/75, CE ENISO 20345 STANDARD, A variety of <b>fitting</b> to choose from) |
|                             | 2. non-steel toe is also provided.                                                                                                     |
| plate :                     | 1. Steel plate to be puncture resistant.<br>(ASTM F2413-05 M I/75 C/75, CE ENISO 20345 STANDARD, A variety of fitting to choose from)  |
|                             | 2. non-steel plate is also provided                                                                                                    |
| Collar:                     | Fabric with sponge                                                                                                                     |
| Tongue:                     | Perfect soft Fabric                                                                                                                    |
| Lining:                     | AIR MESH FABRIC (,NON-WOVEN CAMBRELLA AND LEATHER CAN BE PROVIDED)                                                                     |
| Sockliner:                  | Moulded EVA coated with mesh fabric                                                                                                    |
| Construction:               | PU injection                                                                                                                           |
| Height:                     | Low ankle                                                                                                                              |
| Size:                       | 4—12 (38-46)                                                                                                                           |
| Guarantee:                  | 3 month, heavy duty and solid quality.                                                                                                 |
| Package:                    | Color inner box packing, 10 pairs in a carton                                                                                          |
| Carton Size                 | 58.5x40x32.5cm                                                                                                                         |
| Load quantity of Container: | 3300pairs /1x20' container<br>6600pairs /1x40' container                                                                               |

## DTA008 sport safety shoes show: