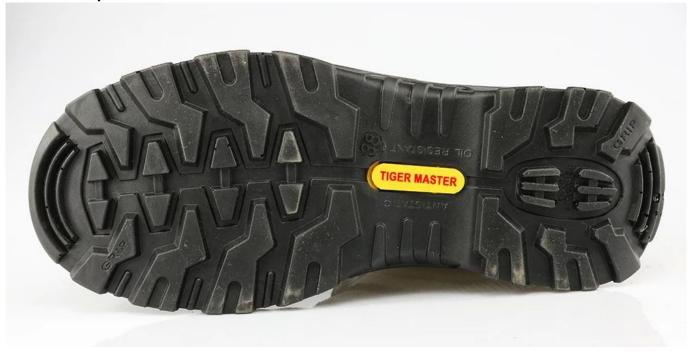

| Product Name:               | Low ankle deltaplus suede leather sport safety shoes                                                                                   |
|-----------------------------|----------------------------------------------------------------------------------------------------------------------------------------|
| Item No:                    | DTA008                                                                                                                                 |
| Upper and Sole:             | Suede leather upper, PU dual density sole                                                                                              |
| Toe:                        | 1. Steel toe to be impact resistant . (ASTM F2413-05 M I/75 C/75, CE ENISO 20345 STANDARD, A variety of <b>fitting</b> to choose from) |
|                             | 2. non-steel toe is also provided.                                                                                                     |
| plate :                     | 1. Steel plate to be puncture resistant.<br>(ASTM F2413-05 M I/75 C/75, CE ENISO 20345 STANDARD, A variety of fitting to choose from)  |
|                             | 2. non-steel plate is also provided                                                                                                    |
| Collar:                     | Fabric with sponge                                                                                                                     |
| Tongue:                     | Perfect soft Fabric                                                                                                                    |
| Lining:                     | AIR MESH FABRIC (,NON-WOVEN CAMBRELLA AND LEATHER CAN BE PROVIDED)                                                                     |
| Sockliner:                  | Moulded EVA coated with mesh fabric                                                                                                    |
| Construction:               | PU injection                                                                                                                           |
| Height:                     | Low ankle                                                                                                                              |
| Size:                       | 4—12 (38-46)                                                                                                                           |
| Guarantee:                  | 3 month, heavy duty and solid quality.                                                                                                 |
| Package:                    | Color inner box packing, 10 pairs in a carton                                                                                          |
| Carton Size                 | 58.5x40x32.5cm                                                                                                                         |
| Load quantity of Container: | 3300pairs /1x20' container<br>6600pairs /1x40' container                                                                               |

## DTA008 deltaplus sole show: