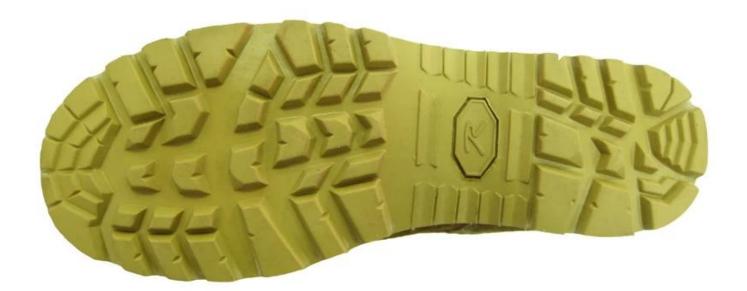

| Guarantee:                       | 6 month, heavy duty and solid quality.                                                                                                        |
| Package:                         | Color inner box packing or inner poly bag packing 10 pairs in a carton                                                                        |
| Carton Size                      | 67x49x35cm                                                                                                                                    |
| Load quantity of Containe        | er: 2200 pairs/1x20' container                                                                                                                |

## Desert 15 desert boots pictures:



Desert 15 desert boots sole show: