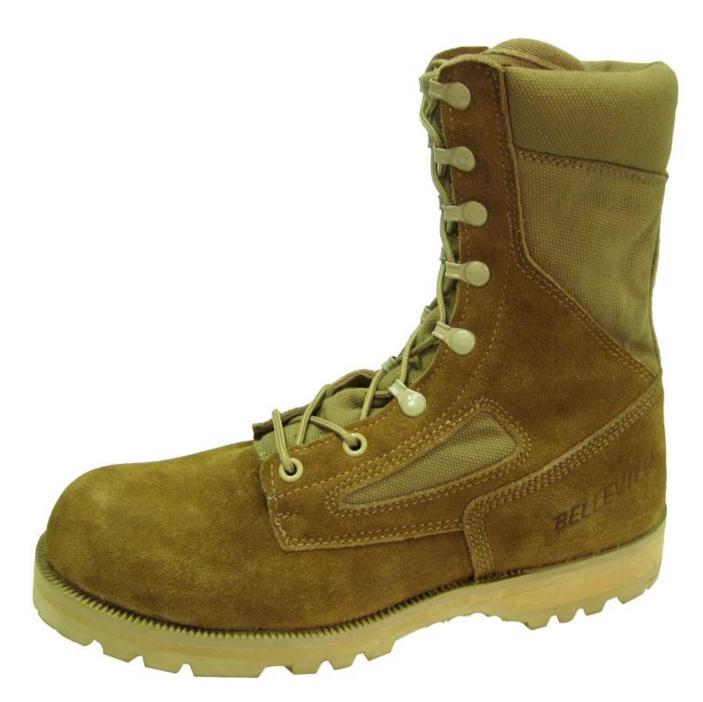

| Product Name:                    | Cemented suede leather and rubber sole desert boots                                                                                           |
|----------------------------------|-----------------------------------------------------------------------------------------------------------------------------------------------|
| Item No:                         | Desert 15                                                                                                                                     |
| Upper and Sole:                  | Suede Leather and fabric upper, Rubber sole.                                                                                                  |
| Toe:                             | 1. Steel toe cap to be impact resistant .<br>(ASTM F2413-05 M I/75 C/75, CE ENISO 20345 STANDARD, A variety of <b>fitting</b> to choose from) |
|                                  | 2. non-steel toe is also provided.                                                                                                            |
| Steel plate :<br>(steel midsole) | 1. Steel plate to be puncture resistant.<br>(ASTM F2413-05 M I/75 C/75, CE ENISO 20345 STANDARD, A variety of fitting to choose from)         |
|                                  | 2. non-steel plate is also provided                                                                                                           |
| Collar:                          | Fabric padded with heavy duty sponge.                                                                                                         |
| Tongue:                          | perfect soft fabric                                                                                                                           |
| Lining:                          | No lining                                                                                                                                     |
| Sockliner:                       | Comfortable cushion                                                                                                                           |
| Construction:                    | Cemented                                                                                                                                      |
| Height:                          | 10 inch                                                                                                                                       |
| Size:                            | 4—13 (38-47)                                                                                                                                  |
| Guarantee:                       | 6 month, heavy duty and solid quality.                                                                                                        |
| Package:                         | Color inner box packing or inner poly bag packing 10 pairs in a carton                                                                        |
| Carton Size                      | 67x49x35cm                                                                                                                                    |
| Load quantity of Containe        | er: 2200 pairs/1x20' container                                                                                                                |

## Desert 15 desert boots pictures:

Desert 15 desert boots sole show: