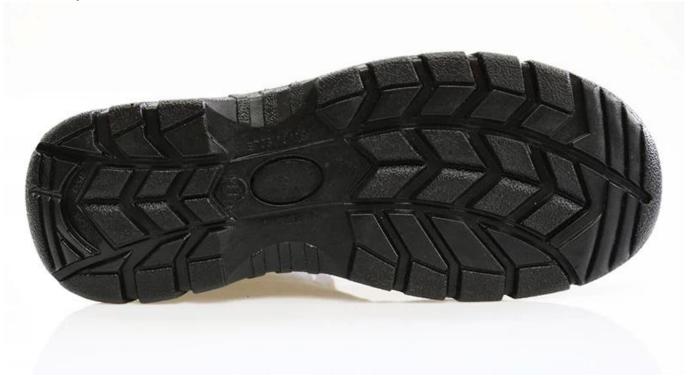

|
| Guarantee:                       | 3 month, heavy duty and solid quality.                                                                                                        |
| Package:                         | Color inner box packing, 10 pairs in a carton                                                                                                 |
| Carton Size                      | 58.5x40x32.5cm                                                                                                                                |
| Load quantity of Container:      | 3500pairs /1x20' container<br>7000pairs /1x40' container                                                                                      |

## 5030 safety shoes show:



5030 safety shoes sole show: