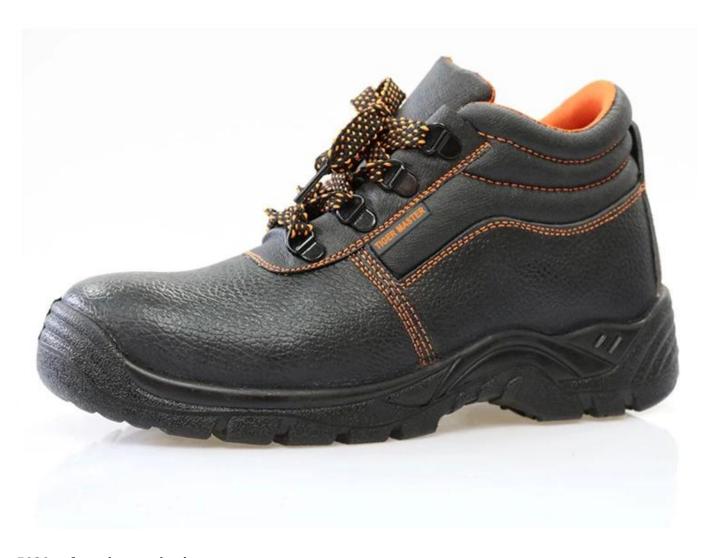

| Product Name:                    | FOB USD 5.90 per pair genuine leather pu sole safety shoes                                                                                    |
|----------------------------------|-----------------------------------------------------------------------------------------------------------------------------------------------|
| Item No:                         | 5030                                                                                                                                          |
| Upper and Sole:                  | Genuine leather, PU dual density sole                                                                                                         |
| Toe:                             | 1. Steel toe cap to be impact resistant .<br>(ASTM F2413-05 M I/75 C/75, CE ENISO 20345 STANDARD, A variety of <b>fitting</b> to choose from) |
|                                  | 2. non-steel toe is also provided.                                                                                                            |
| Steel plate :<br>(steel midsole) | 1. Steel plate to be puncture resistant.<br>(ASTM F2413-05 M I/75 C/75, CE ENISO 20345 STANDARD, A variety of fitting to choose from)         |
|                                  | 2. non-steel plate is also provided                                                                                                           |
| Collar:                          | PU artificial leather.                                                                                                                        |
| Tongue:                          | PU artificial leather                                                                                                                         |
| Lining:                          | AIR MESH FABRIC (,NON-WOVEN CAMBRELLA AND LEATHER CAN BE PROVIDED)                                                                            |
| Sockliner:                       | Moulded EVA coated with mesh fabric                                                                                                           |
| Construction:                    | PU injection                                                                                                                                  |
| Height:                          | High ankle                                                                                                                                    |
| Size:                            | 4—12 (38-46)                                                                                                                                  |
| Guarantee:                       | 3 month, heavy duty and solid quality.                                                                                                        |
| Package:                         | Color inner box packing, 10 pairs in a carton                                                                                                 |
| Carton Size                      | 58.5x40x32.5cm                                                                                                                                |
| Load quantity of Container:      | 3500pairs /1x20' container<br>7000pairs /1x40' container                                                                                      |

## 5030 safety shoes show:

5030 safety shoes sole show: