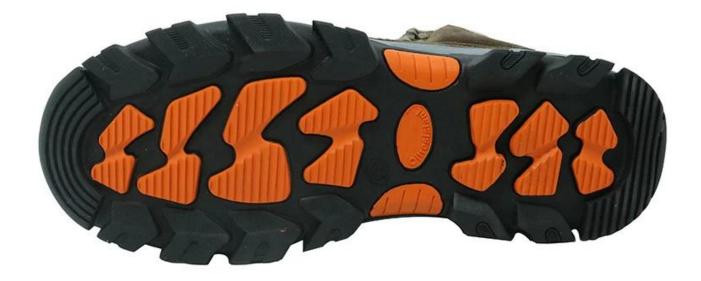

|
| Guarantee:                  | 6 month, heavy duty and solid quality.                                                                                                    |
| Package:                    | Color inner box packing, 10 pairs in a carton                                                                                             |
| Carton Size                 | 58.5x40x32.5cm                                                                                                                            |
| Load quantity of Container: | 3300pairs /1x20' container<br>6600pairs /1x40' container                                                                                  |

## FSR001 safety shoes show:



safety shoes sole show: