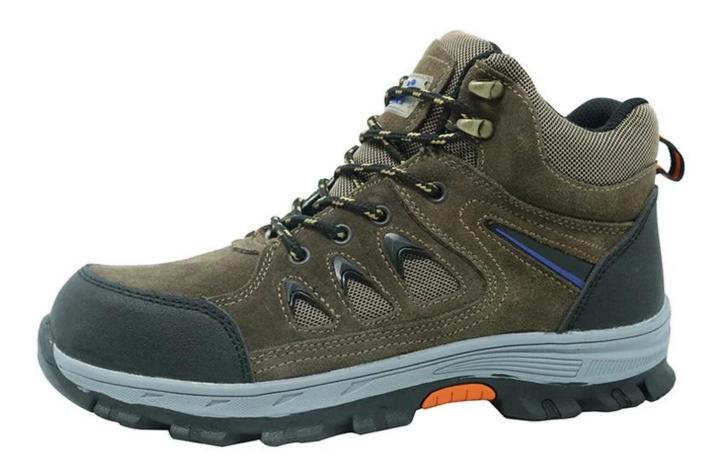

| Product Name:               | High ankle suede leather S1P anti static labor safety shoes                                                                               |
|-----------------------------|-------------------------------------------------------------------------------------------------------------------------------------------|
| Item No:                    | FSR001                                                                                                                                    |
| Upper and Sole:             | Suede leather upper, Rubber sole                                                                                                          |
| Toe:                        | 1. Steel toe to be impact resistant .<br>(ASTM F2413-05 M I/75 C/75, CE ENISO 20345 STANDARD, A variety of <b>fitting</b> to choose from) |
|                             | 2. non-steel toe is also provided.                                                                                                        |
| plate :                     | 1. Steel plate to be puncture resistant.<br>(ASTM F2413-05 M I/75 C/75, CE ENISO 20345 STANDARD, A variety of fitting to choose from)     |
|                             | 2. non-steel plate is also provided                                                                                                       |
| Collar:                     | High density fabric with sponge                                                                                                           |
| Tongue:                     | Fabric + leather                                                                                                                          |
| Lining:                     | AIR MESH FABRIC (,NON-WOVEN CAMBRELLA AND LEATHER CAN BE PROVIDED)                                                                        |
| Sockliner:                  | Moulded EVA coated with mesh fabric                                                                                                       |
| Construction:               | Cemented                                                                                                                                  |
| Height:                     | High ankle                                                                                                                                |
| Size:                       | 4—12 (38-46)                                                                                                                              |
| Guarantee:                  | 6 month, heavy duty and solid quality.                                                                                                    |
| Package:                    | Color inner box packing, 10 pairs in a carton                                                                                             |
| Carton Size                 | 58.5x40x32.5cm                                                                                                                            |
| Load quantity of Container: | 3300pairs /1x20' container<br>6600pairs /1x40' container                                                                                  |

## FSR001 safety shoes show:

safety shoes sole show: