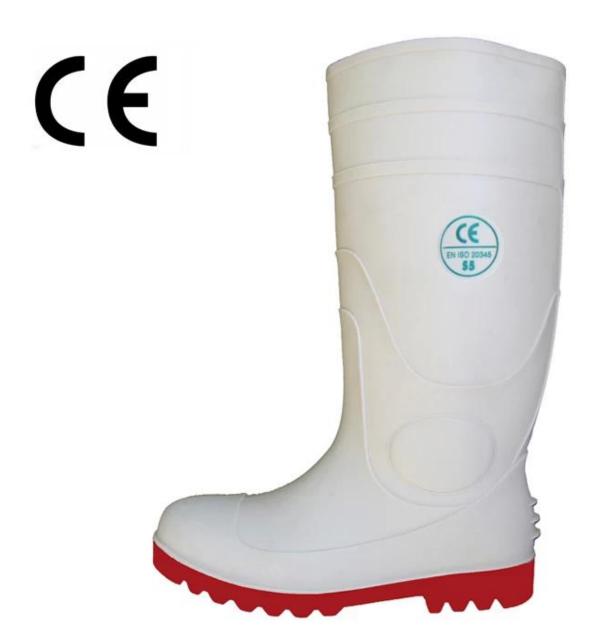

| Product Name:                                | Food industry Rain boots manufacturer                                                                                                                                                                                                                                                                                                                                                                                         |
|----------------------------------------------|-------------------------------------------------------------------------------------------------------------------------------------------------------------------------------------------------------------------------------------------------------------------------------------------------------------------------------------------------------------------------------------------------------------------------------|
| rain boot color                              | White upper with red sole                                                                                                                                                                                                                                                                                                                                                                                                     |
| Cut                                          | 36-47 (13/2)                                                                                                                                                                                                                                                                                                                                                                                                                  |
| size                                         | 39CM (full height), 34CM (height), 29CM (low height)                                                                                                                                                                                                                                                                                                                                                                          |
| Average weight                               | 2.5kgs / PAIR (with steel toe and steel plates)                                                                                                                                                                                                                                                                                                                                                                               |
| upper material                               | 100% pure PVC material + Plasticizer for both sole and (easy to wash)                                                                                                                                                                                                                                                                                                                                                         |
| lined rain boots                             | Polyester (easily dried Fabric)                                                                                                                                                                                                                                                                                                                                                                                               |
| Construction                                 | PVC injection                                                                                                                                                                                                                                                                                                                                                                                                                 |
| Standard                                     | Meet CE EN ISO 20345 standard (with steel toe and steel plates)                                                                                                                                                                                                                                                                                                                                                               |
| Shockproof (Steel Toe Protection)            | Meet 200 Joule                                                                                                                                                                                                                                                                                                                                                                                                                |
| Compression Resistant (Steel Toe Protection) | Meet Newton 1500                                                                                                                                                                                                                                                                                                                                                                                                              |
| Puncture (steel skid plate)                  | Meet Newton 1100                                                                                                                                                                                                                                                                                                                                                                                                              |
| Characteristics                              | <ol> <li>Water / Acid / Alkali / oil / grease resistant, non-slip, anti-static rubber boots.</li> <li>Steel toe can be Impact &amp; amp; amp; compression resistant.</li> <li>steel plate can be puncture resistant.</li> <li>outsole is abrasion resistant and Contract.</li> <li>Ankle protection, energy absorption on the heel seat region, strengthening toe and heel</li> <li>resistant at low temperatures.</li> </ol> |
| Guarantee:                                   | 5 months, robust and solid quality.                                                                                                                                                                                                                                                                                                                                                                                           |
| Package:                                     | 1 pair per poly bag, 10 pairs per carton                                                                                                                                                                                                                                                                                                                                                                                      |
| Carton Size                                  | 43x43x45cm                                                                                                                                                                                                                                                                                                                                                                                                                    |
| amount of load containers:                   | 3250 pairs / container 1x20 ' 6500 pairs / container 1x40 ' 8100 pairs / HQ container 1x40 '                                                                                                                                                                                                                                                                                                                                  |

## Food industry rain boots: