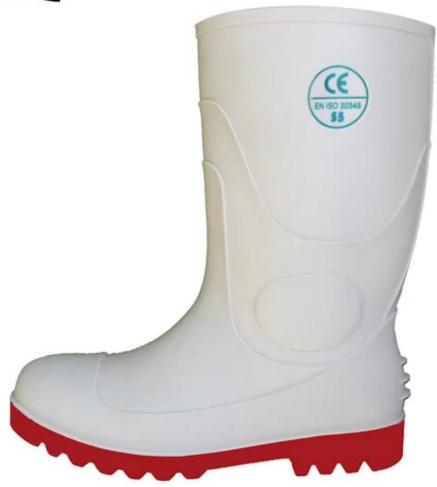

| Product Name:                                | Food industry Rain boots manufacturer                                                                                                                                                                                                                                                                                                                                                                                         |
|----------------------------------------------|-------------------------------------------------------------------------------------------------------------------------------------------------------------------------------------------------------------------------------------------------------------------------------------------------------------------------------------------------------------------------------------------------------------------------------|
| rain boot color                              | White upper with red sole                                                                                                                                                                                                                                                                                                                                                                                                     |
| Cut                                          | 36-47 (13/2)                                                                                                                                                                                                                                                                                                                                                                                                                  |
| size                                         | 39CM (full height), 34CM (height), 29CM (low height)                                                                                                                                                                                                                                                                                                                                                                          |
| Average weight                               | 2.5kgs / PAIR (with steel toe and steel plates)                                                                                                                                                                                                                                                                                                                                                                               |
| upper material                               | 100% pure PVC material + Plasticizer for both sole and (easy to wash)                                                                                                                                                                                                                                                                                                                                                         |
| lined rain boots                             | Polyester (easily dried Fabric)                                                                                                                                                                                                                                                                                                                                                                                               |
| Construction                                 | PVC injection                                                                                                                                                                                                                                                                                                                                                                                                                 |
| Standard                                     | Meet CE EN ISO 20345 standard (with steel toe and steel plates)                                                                                                                                                                                                                                                                                                                                                               |
| Shockproof (Steel Toe Protection)            | Meet 200 Joule                                                                                                                                                                                                                                                                                                                                                                                                                |
| Compression Resistant (Steel Toe Protection) | Meet Newton 1500                                                                                                                                                                                                                                                                                                                                                                                                              |
| Puncture (steel skid plate)                  | Meet Newton 1100                                                                                                                                                                                                                                                                                                                                                                                                              |
| Characteristics                              | <ol> <li>Water / Acid / Alkali / oil / grease resistant, non-slip, anti-static rubber boots.</li> <li>Steel toe can be Impact &amp; amp; amp; compression resistant.</li> <li>steel plate can be puncture resistant.</li> <li>outsole is abrasion resistant and Contract.</li> <li>Ankle protection, energy absorption on the heel seat region, strengthening toe and heel</li> <li>resistant at low temperatures.</li> </ol> |
| Guarantee:                                   | 5 months, robust and solid quality.                                                                                                                                                                                                                                                                                                                                                                                           |
| Package:                                     | 1 pair per poly bag, 10 pairs per carton                                                                                                                                                                                                                                                                                                                                                                                      |
| Carton Size                                  | 43x43x45cm                                                                                                                                                                                                                                                                                                                                                                                                                    |
| amount of load containers:                   | 3250 pairs / container 1x20 ' 6500 pairs / container 1x40 ' 8100 pairs / HQ container 1x40 '                                                                                                                                                                                                                                                                                                                                  |

## Food industry rain boots: