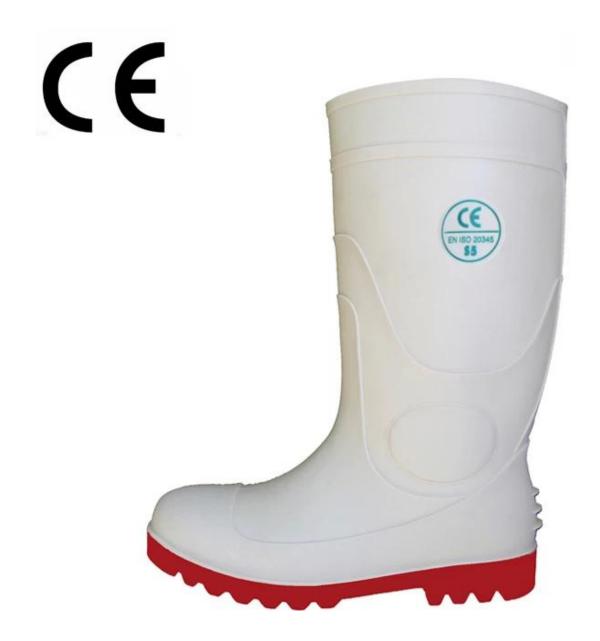

| Product Name:                                | Food industry Rain boots manufacturer                                                                                                                                                                                                                                                                                                                                                                                         |
|----------------------------------------------|-------------------------------------------------------------------------------------------------------------------------------------------------------------------------------------------------------------------------------------------------------------------------------------------------------------------------------------------------------------------------------------------------------------------------------|
| rain boot color                              | White upper with red sole                                                                                                                                                                                                                                                                                                                                                                                                     |
| Cut                                          | 36-47 (13/2)                                                                                                                                                                                                                                                                                                                                                                                                                  |
| size                                         | 39CM (full height), 34CM (height), 29CM (low height)                                                                                                                                                                                                                                                                                                                                                                          |
| Average weight                               | 2.5kgs / PAIR (with steel toe and steel plates)                                                                                                                                                                                                                                                                                                                                                                               |
| upper material                               | 100% pure PVC material + Plasticizer for both sole and (easy to wash)                                                                                                                                                                                                                                                                                                                                                         |
| lined rain boots                             | Polyester (easily dried Fabric)                                                                                                                                                                                                                                                                                                                                                                                               |
| Construction                                 | PVC injection                                                                                                                                                                                                                                                                                                                                                                                                                 |
| Standard                                     | Meet CE EN ISO 20345 standard (with steel toe and steel plates)                                                                                                                                                                                                                                                                                                                                                               |
| Shockproof (Steel Toe Protection)            | Meet 200 Joule                                                                                                                                                                                                                                                                                                                                                                                                                |
| Compression Resistant (Steel Toe Protection) | Meet Newton 1500                                                                                                                                                                                                                                                                                                                                                                                                              |
| Puncture (steel skid plate)                  | Meet Newton 1100                                                                                                                                                                                                                                                                                                                                                                                                              |
| Characteristics                              | <ol> <li>Water / Acid / Alkali / oil / grease resistant, non-slip, anti-static rubber boots.</li> <li>Steel toe can be Impact &amp; amp; amp; compression resistant.</li> <li>steel plate can be puncture resistant.</li> <li>outsole is abrasion resistant and Contract.</li> <li>Ankle protection, energy absorption on the heel seat region, strengthening toe and heel</li> <li>resistant at low temperatures.</li> </ol> |
| Guarantee:                                   | 5 months, robust and solid quality.                                                                                                                                                                                                                                                                                                                                                                                           |
| Package:                                     | 1 pair per poly bag, 10 pairs per carton                                                                                                                                                                                                                                                                                                                                                                                      |
| Carton Size                                  | 43x43x45cm                                                                                                                                                                                                                                                                                                                                                                                                                    |
| amount of load containers:                   | 3250 pairs / container 1x20 ' 6500 pairs / container 1x40 ' 8100 pairs / HQ container 1x40 '                                                                                                                                                                                                                                                                                                                                  |

## Food industry rain boots: