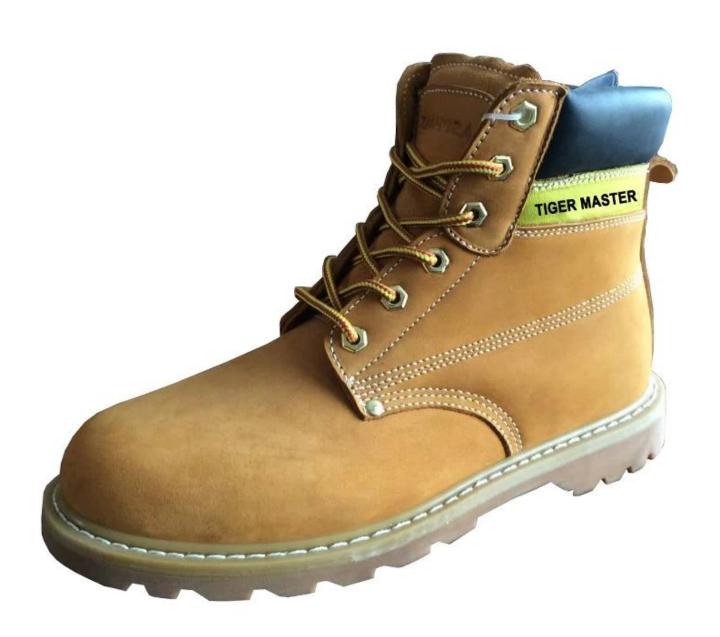

| Product Name:                    | Heavy duty nubuck leather steel toe goodyear weldted work boots shoes                                                                                                                                                                                                                                                                      |
|----------------------------------|--------------------------------------------------------------------------------------------------------------------------------------------------------------------------------------------------------------------------------------------------------------------------------------------------------------------------------------------|
| Item No:                         | GY001                                                                                                                                                                                                                                                                                                                                      |
| Upper and Sole:                  | Nubuck leahter (A variety of leather to choose from, such as crazy horse leather, oil full grain leather, pull-up leather, waxy full grain leather, grain tumble leather, suede leataher etc.).  Sole: Perfect rubber material, abrasion resistant, oil and slip resistant(thick and heavy duty layer, A variety of styles to choose from) |
| Toe:                             | 1. Steel toe cap to be impact resistant . (ASTM F2413-05 M I/75 C/75, CE ENISO 20345 STANDARD, A variety of <b>fitting</b> to choose from)                                                                                                                                                                                                 |
|                                  | 2. non-steel toe is also provided.                                                                                                                                                                                                                                                                                                         |
| Steel plate :<br>(steel midsole) | 1. Steel plate to be puncture resistant. (ASTM F2413-05 M I/75 C/75, CE ENISO 20345 STANDARD, A variety of fitting to choose from)                                                                                                                                                                                                         |
|                                  | 2. non-steel plate is also provided                                                                                                                                                                                                                                                                                                        |
| Collar:                          | PU padded with heavy duty sponge.                                                                                                                                                                                                                                                                                                          |
| Tongue:                          | perfect soft suede leather                                                                                                                                                                                                                                                                                                                 |
| Lining:                          | NON-WOVEN CAMBRELLA (MESH FABRIC, AND LEATHER CAN BE PROVIDED)                                                                                                                                                                                                                                                                             |
| Sockliner:                       | Comfortable cushion                                                                                                                                                                                                                                                                                                                        |
| Construction:                    | Goodyear welted                                                                                                                                                                                                                                                                                                                            |
| Height:                          | 6 inch                                                                                                                                                                                                                                                                                                                                     |
| Size:                            | 4—13 (38-47)                                                                                                                                                                                                                                                                                                                               |
| Guarantee:                       | 6 month, heavy duty and solid quality.                                                                                                                                                                                                                                                                                                     |
| Package:                         | Color inner box packing, 10 pairs in a carton                                                                                                                                                                                                                                                                                              |
| Carton Size                      | 65x48x36cm                                                                                                                                                                                                                                                                                                                                 |
| Load quantity of<br>Container:   | 2600pairs /1x20' container<br>5200pairs /1x40' container                                                                                                                                                                                                                                                                                   |

Goodyear work boots show:

- Goodyear work shoes features: 1)OEM business: be customized as pictures or draft or samples 2)Good year welted construction, heavy duty rubber outsole, traditional technology
- 3) with steel toe only, with steel toe and steel plate, non-safety are all provided.
- 4) Guarantee: 6 month, heavy duty and solid quality.
- 5)cute and fashionable design, quick production lead time 6)material, color, size, logo and style are various for requirment.