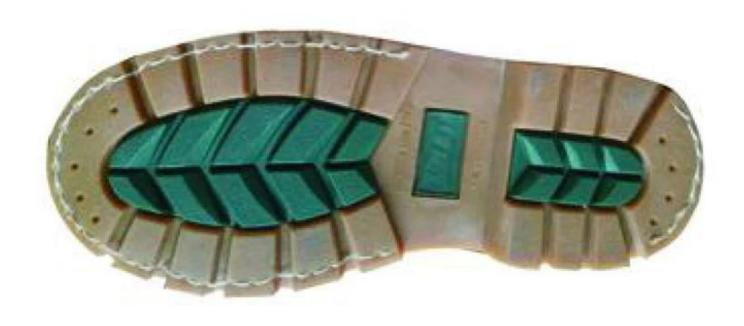

| Product Name:                    | Heavy duty nubuck leather steel toe goodyear weldted work boots shoes                                                                                                                                                                                                                                                                      |
|----------------------------------|--------------------------------------------------------------------------------------------------------------------------------------------------------------------------------------------------------------------------------------------------------------------------------------------------------------------------------------------|
| Item No:                         | GY001                                                                                                                                                                                                                                                                                                                                      |
| Upper and Sole:                  | Nubuck leahter (A variety of leather to choose from, such as crazy horse leather, oil full grain leather, pull-up leather, waxy full grain leather, grain tumble leather, suede leataher etc.).  Sole: Perfect rubber material, abrasion resistant, oil and slip resistant(thick and heavy duty layer, A variety of styles to choose from) |
| Toe:                             | 1. Steel toe cap to be impact resistant . (ASTM F2413-05 M I/75 C/75, CE ENISO 20345 STANDARD, A variety of <b>fitting</b> to choose from)                                                                                                                                                                                                 |
|                                  | 2. non-steel toe is also provided.                                                                                                                                                                                                                                                                                                         |
| Steel plate :<br>(steel midsole) | 1. Steel plate to be puncture resistant. (ASTM F2413-05 M I/75 C/75, CE ENISO 20345 STANDARD, A variety of fitting to choose from)                                                                                                                                                                                                         |
|                                  | 2. non-steel plate is also provided                                                                                                                                                                                                                                                                                                        |
| Collar:                          | PU padded with heavy duty sponge.                                                                                                                                                                                                                                                                                                          |
| Tongue:                          | perfect soft suede leather                                                                                                                                                                                                                                                                                                                 |
| Lining:                          | NON-WOVEN CAMBRELLA (MESH FABRIC, AND LEATHER CAN BE PROVIDED)                                                                                                                                                                                                                                                                             |
| Sockliner:                       | Comfortable cushion                                                                                                                                                                                                                                                                                                                        |
| Construction:                    | Goodyear welted                                                                                                                                                                                                                                                                                                                            |
| Height:                          | 6 inch                                                                                                                                                                                                                                                                                                                                     |
| Size:                            | 4—13 (38-47)                                                                                                                                                                                                                                                                                                                               |
| Guarantee:                       | 6 month, heavy duty and solid quality.                                                                                                                                                                                                                                                                                                     |
| Package:                         | Color inner box packing, 10 pairs in a carton                                                                                                                                                                                                                                                                                              |
| Carton Size                      | 65x48x36cm                                                                                                                                                                                                                                                                                                                                 |
| Load quantity of<br>Container:   | 2600pairs /1x20' container<br>5200pairs /1x40' container                                                                                                                                                                                                                                                                                   |