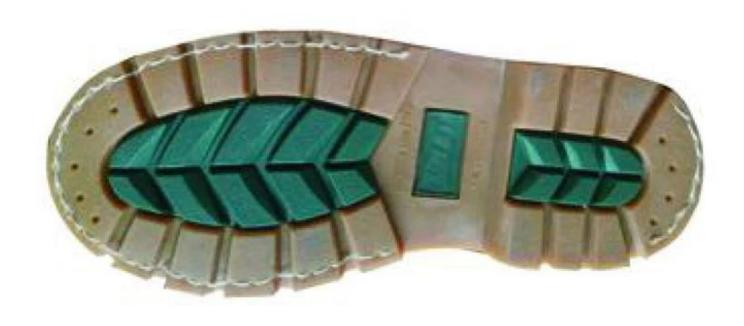

| Product Name:                 | Nubuck leather rubber sole slip on steel toe goodyear work shoes safety                                                                                                                                                                                                                                                   |
|-------------------------------|---------------------------------------------------------------------------------------------------------------------------------------------------------------------------------------------------------------------------------------------------------------------------------------------------------------------------|
| Item No:                      | GY006                                                                                                                                                                                                                                                                                                                     |
| Upper and Sole:               | Nubuck leahter (A variety of leather to choose from, such as crazy horse leather, oil full grain leather, waxy full grain leather, grain tumble leather, suede leataher etc.)  Sole: Perfect rubber material, abrasion resistant, oil and slip resistant (thick and heavy duty layer, A variety of styles to choose from) |
| Toe:                          | 1. Steel toe cap to be impact resistant . (ASTM F2413-05 M I/75 C/75, CE ENISO 20345 STANDARD, A variety of <b>fitting</b> to choose from)                                                                                                                                                                                |
|                               | 2. non-steel toe is also provided.                                                                                                                                                                                                                                                                                        |
| Steel plate : (steel midsole) | 1. Steel plate to be puncture resistant. (ASTM F2413-05 M I/75 C/75, CE ENISO 20345 STANDARD, A variety of fitting to choose from)                                                                                                                                                                                        |
|                               | 2. non-steel plate is also provided                                                                                                                                                                                                                                                                                       |
| Style:                        | No lace, with elastic                                                                                                                                                                                                                                                                                                     |
| Tongue:                       | No tongue                                                                                                                                                                                                                                                                                                                 |
| Lining:                       | NON-WOVEN CAMBRELLA ( MESH FABRIC, AND LEATHER CAN BE PROVIDED)                                                                                                                                                                                                                                                           |
| Sockliner:                    | Comfortable cushion                                                                                                                                                                                                                                                                                                       |
| Construction:                 | Goodyear welted                                                                                                                                                                                                                                                                                                           |
| Height:                       | 6 inch                                                                                                                                                                                                                                                                                                                    |
| Size:                         | 4—13 (38-47)                                                                                                                                                                                                                                                                                                              |
| Guarantee:                    | 6 month, heavy duty and solid quality.                                                                                                                                                                                                                                                                                    |
| Package:                      | Color inner box packing, 10 pairs in a carton.                                                                                                                                                                                                                                                                            |
| Carton Size                   | 65x48x36cm                                                                                                                                                                                                                                                                                                                |
| Load quantity of Container:   | 2600pairs /1x20' container<br>5200pairs /1x40' container                                                                                                                                                                                                                                                                  |