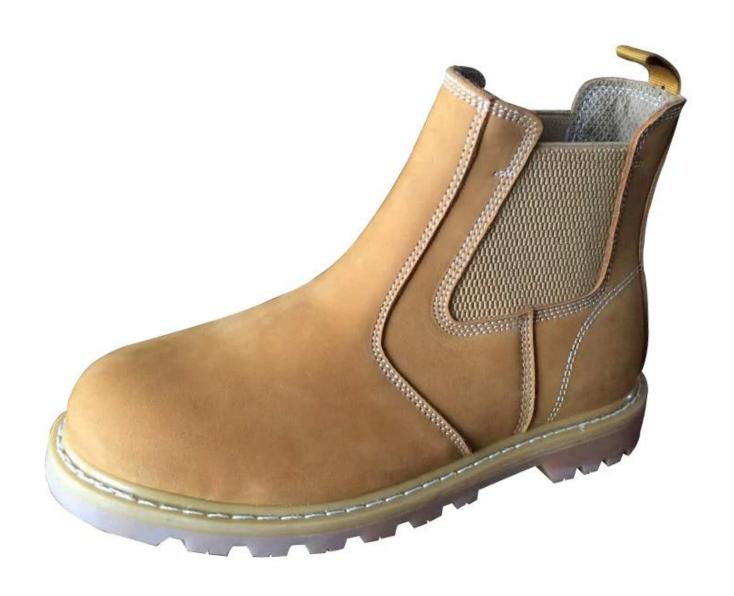

| Product Name:                 | Nubuck leather rubber sole slip on steel toe goodyear work shoes safety                                                                                                                                                                                                                                                   |
|-------------------------------|---------------------------------------------------------------------------------------------------------------------------------------------------------------------------------------------------------------------------------------------------------------------------------------------------------------------------|
| Item No:                      | GY006                                                                                                                                                                                                                                                                                                                     |
| Upper and Sole:               | Nubuck leahter (A variety of leather to choose from, such as crazy horse leather, oil full grain leather, waxy full grain leather, grain tumble leather, suede leataher etc.)  Sole: Perfect rubber material, abrasion resistant, oil and slip resistant (thick and heavy duty layer, A variety of styles to choose from) |
| Toe:                          | 1. Steel toe cap to be impact resistant . (ASTM F2413-05 M I/75 C/75, CE ENISO 20345 STANDARD, A variety of <b>fitting</b> to choose from)                                                                                                                                                                                |
|                               | 2. non-steel toe is also provided.                                                                                                                                                                                                                                                                                        |
| Steel plate : (steel midsole) | 1. Steel plate to be puncture resistant. (ASTM F2413-05 M I/75 C/75, CE ENISO 20345 STANDARD, A variety of fitting to choose from)                                                                                                                                                                                        |
|                               | 2. non-steel plate is also provided                                                                                                                                                                                                                                                                                       |
| Style:                        | No lace, with elastic                                                                                                                                                                                                                                                                                                     |
| Tongue:                       | No tongue                                                                                                                                                                                                                                                                                                                 |
| Lining:                       | NON-WOVEN CAMBRELLA ( MESH FABRIC, AND LEATHER CAN BE PROVIDED)                                                                                                                                                                                                                                                           |
| Sockliner:                    | Comfortable cushion                                                                                                                                                                                                                                                                                                       |
| Construction:                 | Goodyear welted                                                                                                                                                                                                                                                                                                           |
| Height:                       | 6 inch                                                                                                                                                                                                                                                                                                                    |
| Size:                         | 4—13 (38-47)                                                                                                                                                                                                                                                                                                              |
| Guarantee:                    | 6 month, heavy duty and solid quality.                                                                                                                                                                                                                                                                                    |
| Package:                      | Color inner box packing, 10 pairs in a carton.                                                                                                                                                                                                                                                                            |
| Carton Size                   | 65x48x36cm                                                                                                                                                                                                                                                                                                                |
| Load quantity of Container:   | 2600pairs /1x20' container<br>5200pairs /1x40' container                                                                                                                                                                                                                                                                  |

No lace elastic goodyear work shoes:

- Goodyear work shoes features: 1)OEM business: be customized as pictures or draft or samples 2)Good year welted construction, heavy duty rubber outsole, traditional technology
- 3) with steel toe only, with steel toe and steel plate, non-safety are all provided.
- 4) Guarantee: 6 month, heavy duty and solid quality.
- 5)cute and fashionable design, quick production lead time 6)material, color, size, logo and style are various for requirment.