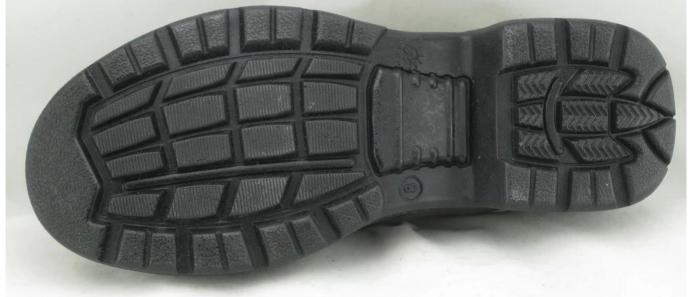

## Work Safety boots show:

Work Safety boots sole show:

Safety boots sole model show: