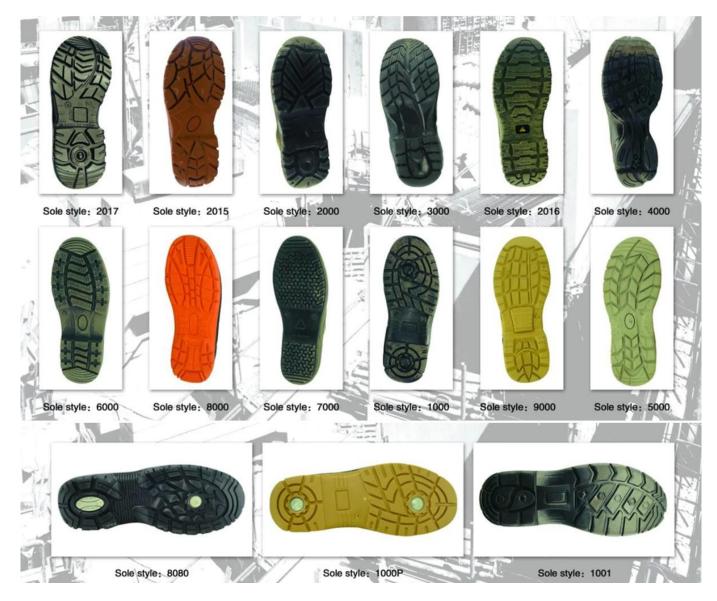

## Work Safety boots show:

Work Safety boots sole show:

Safety boots sole model show: