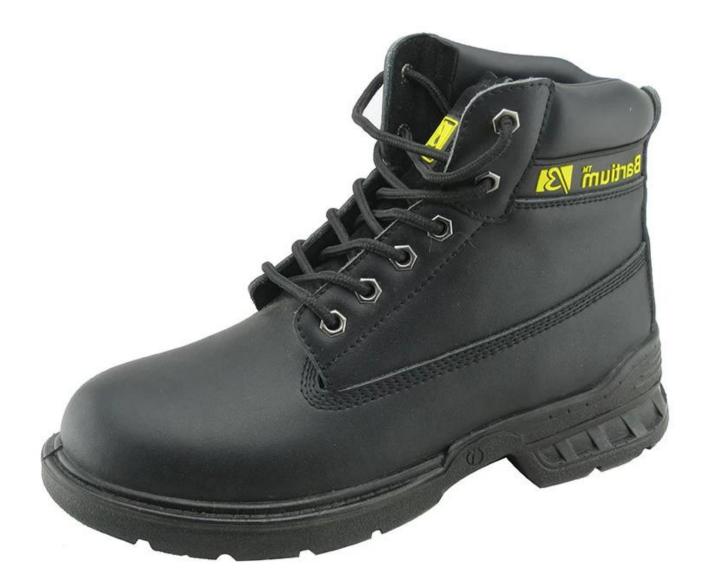

| Product Name:                    | Genuine leather PU sole work safety boots                                                                                                     |
|----------------------------------|-----------------------------------------------------------------------------------------------------------------------------------------------|
| Item No:                         | 144B                                                                                                                                          |
| Upper and Sole:                  | Genuine leather upper, PU dual density sole.                                                                                                  |
| Toe:                             | 1. Steel toe cap to be impact resistant .<br>(ASTM F2413-05 M I/75 C/75, CE ENISO 20345 STANDARD, A variety of <b>fitting</b> to choose from) |
|                                  | 2. non-steel toe is also provided.                                                                                                            |
| Steel plate :<br>(steel midsole) | 1. Steel plate to be puncture resistant.<br>(ASTM F2413-05 M I/75 C/75, CE ENISO 20345 STANDARD, A variety of fitting to<br>choose from)      |
|                                  | 2. non-steel plate is also provided                                                                                                           |
| Collar:                          | PU with heavy duty sponge.                                                                                                                    |
| Tongue:                          | perfect soft suede leather                                                                                                                    |
| Lining:                          | perfect soft mesh fabric lining                                                                                                               |
| Sockliner:                       | Comfortable cushion                                                                                                                           |
| Construction:                    | PU injection (similar as goodyear welted)                                                                                                     |
| Height:                          | 6 inch                                                                                                                                        |
| Size:                            | 4—12 (38-46)                                                                                                                                  |
| Guarantee:                       | 3 month, heavy duty and solid quality.                                                                                                        |
| Package:                         | Color inner box packing, 10 pairs in a carton                                                                                                 |
| Carton Size                      | 56x38x31.5cm (38-40);<br>58.5x40x32.5cm (41-43);<br>61x42x35cm (44-46)                                                                        |
| Load quantity of Container:      | 3300pairs /1x20' container<br>8200pairs /1x40' HQ container                                                                                   |

## Work Safety boots show:

Work Safety boots sole show:

Safety boots sole model show: