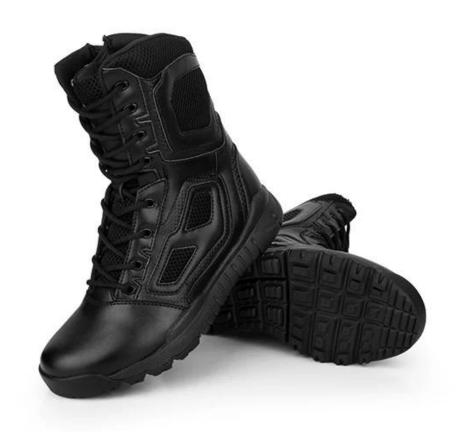

| Product Name:               | Genuine leather Special forces boots                                                                                                       |
|-----------------------------|--------------------------------------------------------------------------------------------------------------------------------------------|
| Item No:                    | 99026                                                                                                                                      |
| Upper and Sole:             | Genuine leather upper, EVA+Rubber sole.                                                                                                    |
| Toe:                        | 1. Steel toe cap to be impact resistant . (ASTM F2413-05 M I/75 C/75, CE ENISO 20345 STANDARD, A variety of <b>fitting</b> to choose from) |
|                             | 2. non-steel toe is also provided.                                                                                                         |
| Back quarter                | reinforcement back quarter                                                                                                                 |
| Insole                      | perfect flexing reinforcement insole                                                                                                       |
| Last/Fitting                | E,EE,EEE can be provided                                                                                                                   |
| Tongue:                     | comfortable soft mesh fabric with heavy duty sponge                                                                                        |
| Lining:                     | High antibacterial and comfortable lining.                                                                                                 |
| Middle sole                 | EVA(thin layer)                                                                                                                            |
| Outsole                     | perfect rubber material, abrasion resistant, oil and slip resistant (thick and heavy duty layer, a variety of styles to choose from)       |
| Sockliner                   | Comfortable cushion                                                                                                                        |
| Туре                        | Military Boots, special forces boots                                                                                                       |
| Construction:               | Cemented                                                                                                                                   |
| Height:                     | 8 inch                                                                                                                                     |
| Size                        | 4—12 (38-46)                                                                                                                               |
| Guarantee:                  | 6 month, heavy duty and solid quality.                                                                                                     |
| Package:                    | Color inner box packing, 10 pairs in a carton                                                                                              |
| Carton Size                 | 67x49x35cm, N.W.: 0.9kgs/pr, G,W,: 1.4kgs/pr                                                                                               |
| Load quantity of Container: | 2400-2500pairs /1x20' container                                                                                                            |

## **Special forces boots detailed pictures:**