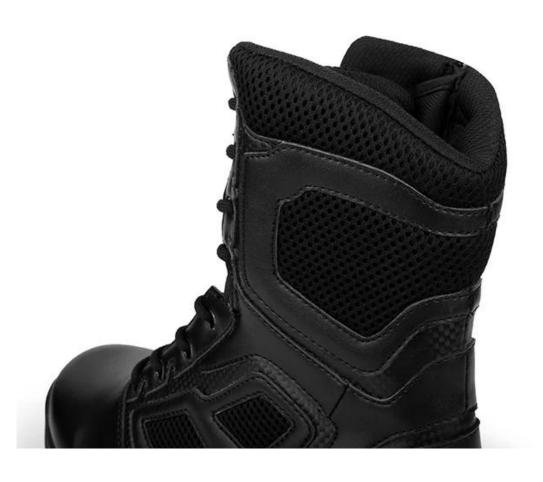

?

----Our MOQ is 1000 pairs per style with mixed size.

## 2.Question: Can i ask one pair samples before place order?

----Yes we can send you one pair sample for free as your quality check, but you need to pay courier cost by yourself, such as DHL, TNT, Fedex, EMS etc.

### 3.Question: What is your payment , how can we pay you?

----Our company can accept both T/T, and L/C payment. If you have any other payment requirements ,please leave message or contact our online salesman directly.

# 4. Question: What is the quality guarantee time?

----This sytle military boots are offered 6 month quality guarantee after shipping. If the shoes are broken within 6 month, please contact us, we will compensate you new shoes without any payment.

## **Special forces boots detailed pictures:**