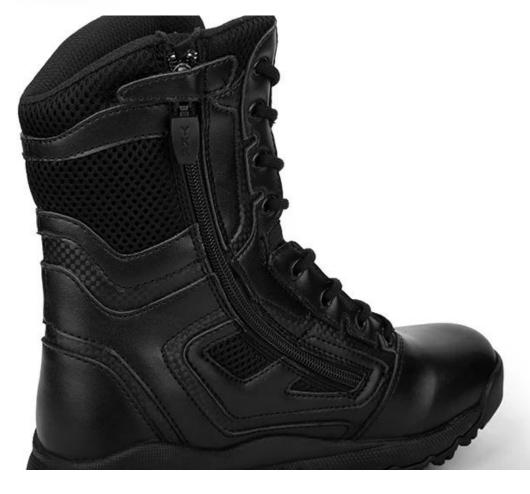

| Product Name:               | Genuine leather Special forces boots                                                                                                       |
|-----------------------------|--------------------------------------------------------------------------------------------------------------------------------------------|
| Item No:                    | 99026                                                                                                                                      |
| Upper and Sole:             | Genuine leather upper, EVA+Rubber sole.                                                                                                    |
| Toe:                        | 1. Steel toe cap to be impact resistant . (ASTM F2413-05 M I/75 C/75, CE ENISO 20345 STANDARD, A variety of <b>fitting</b> to choose from) |
|                             | 2. non-steel toe is also provided.                                                                                                         |
| Back quarter                | reinforcement back quarter                                                                                                                 |
| Insole                      | perfect flexing reinforcement insole                                                                                                       |
| Last/Fitting                | E,EE,EEE can be provided                                                                                                                   |
| Tongue:                     | comfortable soft mesh fabric with heavy duty sponge                                                                                        |
| Lining:                     | High antibacterial and comfortable lining.                                                                                                 |
| Middle sole                 | EVA(thin layer)                                                                                                                            |
| Outsole                     | perfect rubber material, abrasion resistant, oil and slip resistant (thick and heavy duty layer, a variety of styles to choose from)       |
| Sockliner                   | Comfortable cushion                                                                                                                        |
| Туре                        | Military Boots, special forces boots                                                                                                       |
| Construction:               | Cemented                                                                                                                                   |
| Height:                     | 8 inch                                                                                                                                     |
| Size                        | 4—12 (38-46)                                                                                                                               |
| Guarantee:                  | 6 month, heavy duty and solid quality.                                                                                                     |
| Package:                    | Color inner box packing, 10 pairs in a carton                                                                                              |
| Carton Size                 | 67x49x35cm, N.W.: 0.9kgs/pr, G,W,: 1.4kgs/pr                                                                                               |
| Load quantity of Container: | 2400-2500pairs /1x20' container                                                                                                            |

## **Special forces boots detailed pictures:**