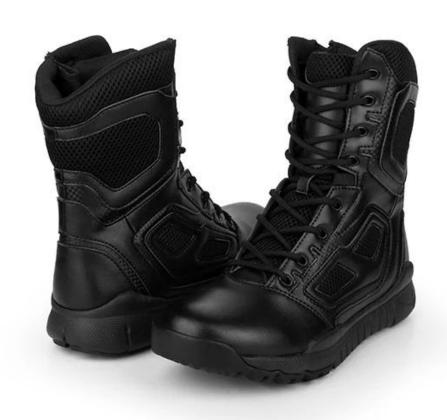

| Product Name:               | Genuine leather Special forces boots                                                                                                       |
|-----------------------------|--------------------------------------------------------------------------------------------------------------------------------------------|
| Item No:                    | 99026                                                                                                                                      |
| Upper and Sole:             | Genuine leather upper, EVA+Rubber sole.                                                                                                    |
| Toe:                        | 1. Steel toe cap to be impact resistant . (ASTM F2413-05 M I/75 C/75, CE ENISO 20345 STANDARD, A variety of <b>fitting</b> to choose from) |
|                             | 2. non-steel toe is also provided.                                                                                                         |
| Back quarter                | reinforcement back quarter                                                                                                                 |
| Insole                      | perfect flexing reinforcement insole                                                                                                       |
| Last/Fitting                | E,EE,EEE can be provided                                                                                                                   |
| Tongue:                     | comfortable soft mesh fabric with heavy duty sponge                                                                                        |
| Lining:                     | High antibacterial and comfortable lining.                                                                                                 |
| Middle sole                 | EVA(thin layer)                                                                                                                            |
| Outsole                     | perfect rubber material, abrasion resistant, oil and slip resistant (thick and heavy duty layer, a variety of styles to choose from)       |
| Sockliner                   | Comfortable cushion                                                                                                                        |
| Туре                        | Military Boots, special forces boots                                                                                                       |
| Construction:               | Cemented                                                                                                                                   |
| Height:                     | 8 inch                                                                                                                                     |
| Size                        | 4—12 (38-46)                                                                                                                               |
| Guarantee:                  | 6 month, heavy duty and solid quality.                                                                                                     |
| Package:                    | Color inner box packing, 10 pairs in a carton                                                                                              |
| Carton Size                 | 67x49x35cm, N.W.: 0.9kgs/pr, G,W,: 1.4kgs/pr                                                                                               |
| Load quantity of Container: | 2400-2500pairs /1x20' container                                                                                                            |

## **Special forces boots detailed pictures:**