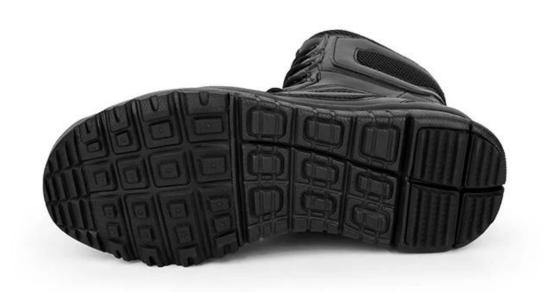

----Our MOQ is 1000 pairs per style with mixed size.

## 2.Question: Can i ask one pair samples before place order?

----Yes we can send you one pair sample for free as your quality check, but you need to pay courier cost by yourself, such as DHL, TNT, Fedex, EMS etc.

### 3.Question: What is your payment , how can we pay you?

----Our company can accept both T/T, and L/C payment. If you have any other payment requirements ,please leave message or contact our online salesman directly.

# 4. Question: What is the quality guarantee time?

----This sytle military boots are offered 6 month quality guarantee after shipping. If the shoes are broken within 6 month, please contact us, we will compensate you new shoes without any payment.

## **Special forces boots detailed pictures:**