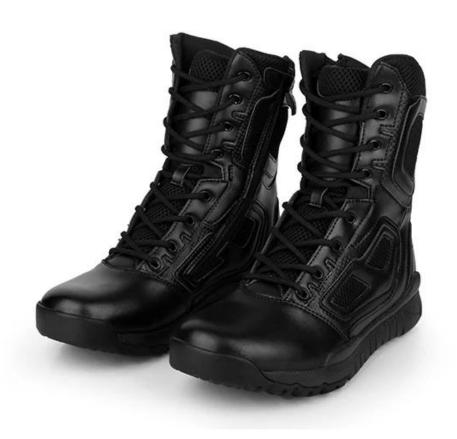

| Product Name:               | Genuine leather Special forces boots                                                                                                       |
|-----------------------------|--------------------------------------------------------------------------------------------------------------------------------------------|
| Item No:                    | 99026                                                                                                                                      |
| Upper and Sole:             | Genuine leather upper, EVA+Rubber sole.                                                                                                    |
| Toe:                        | 1. Steel toe cap to be impact resistant . (ASTM F2413-05 M I/75 C/75, CE ENISO 20345 STANDARD, A variety of <b>fitting</b> to choose from) |
|                             | 2. non-steel toe is also provided.                                                                                                         |
| Back quarter                | reinforcement back quarter                                                                                                                 |
| Insole                      | perfect flexing reinforcement insole                                                                                                       |
| Last/Fitting                | E,EE,EEE can be provided                                                                                                                   |
| Tongue:                     | comfortable soft mesh fabric with heavy duty sponge                                                                                        |
| Lining:                     | High antibacterial and comfortable lining.                                                                                                 |
| Middle sole                 | EVA(thin layer)                                                                                                                            |
| Outsole                     | perfect rubber material, abrasion resistant, oil and slip resistant (thick and heavy duty layer, a variety of styles to choose from)       |
| Sockliner                   | Comfortable cushion                                                                                                                        |
| Туре                        | Military Boots, special forces boots                                                                                                       |
| Construction:               | Cemented                                                                                                                                   |
| Height:                     | 8 inch                                                                                                                                     |
| Size                        | 4—12 (38-46)                                                                                                                               |
| Guarantee:                  | 6 month, heavy duty and solid quality.                                                                                                     |
| Package:                    | Color inner box packing, 10 pairs in a carton                                                                                              |
| Carton Size                 | 67x49x35cm, N.W.: 0.9kgs/pr, G,W,: 1.4kgs/pr                                                                                               |
| Load quantity of Container: | 2400-2500pairs /1x20' container                                                                                                            |

## **Special forces boots detailed pictures:**