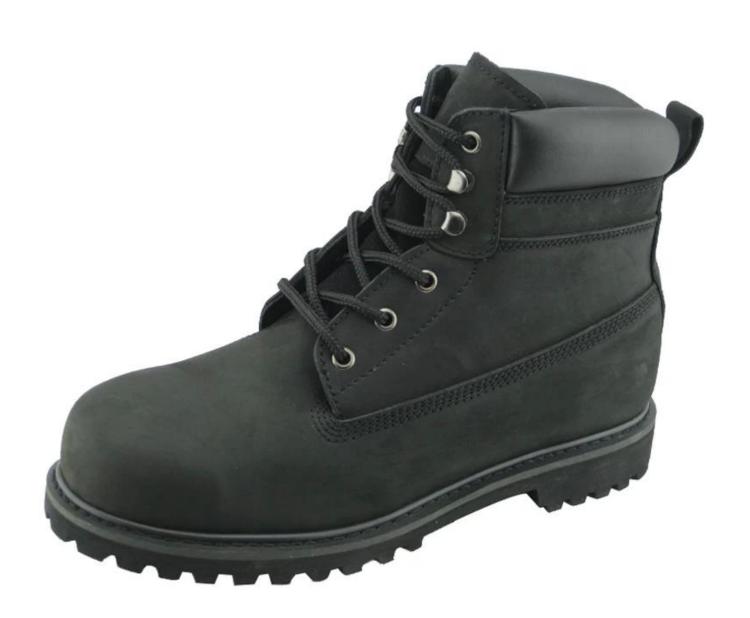

| Product Name:                    | Goodyear welted work safety boots                                                                                                                                                                                                                                                                                                    |
|----------------------------------|--------------------------------------------------------------------------------------------------------------------------------------------------------------------------------------------------------------------------------------------------------------------------------------------------------------------------------------|
| Item No:                         | 97029                                                                                                                                                                                                                                                                                                                                |
| Upper and Sole:                  | Nubuck leahter (A variety of leather to choose from, such as crazy horse leather, oil full grain leather, pull-up leather, waxy full grain leather, grain tumble leather, suede leataher etc.).  Perfect rubber material, abrasion resistant, oil and slip resistant(thick and heavy duty layer, A variety of styles to choose from) |
| Toe:                             | 1. Steel toe cap to be impact resistant . (ASTM F2413-05 M I/75 C/75, CE ENISO 20345 STANDARD, A variety of <b>fitting</b> to choose from)                                                                                                                                                                                           |
|                                  | 2. non-steel toe is also provided.                                                                                                                                                                                                                                                                                                   |
| Steel plate :<br>(steel midsole) | 1. Steel plate to be puncture resistant.<br>(ASTM F2413-05 M I/75 C/75, CE ENISO 20345 STANDARD, A variety of fitting to choose from)                                                                                                                                                                                                |
|                                  | 2. non-steel plate is also provided                                                                                                                                                                                                                                                                                                  |
| Collar:                          | PU padded with heavy duty sponge.                                                                                                                                                                                                                                                                                                    |
| Tongue:                          | perfect soft nubuck leather                                                                                                                                                                                                                                                                                                          |
| Lining:                          | NON-WOVEN CAMBRELLA (MESH FABRIC, AND LEATHER CAN BE PROVIDED)                                                                                                                                                                                                                                                                       |
| Sockliner:                       | Comfortable cushion                                                                                                                                                                                                                                                                                                                  |
| Construction:                    | Goodyear welted                                                                                                                                                                                                                                                                                                                      |
| Height:                          | 6 inch                                                                                                                                                                                                                                                                                                                               |
| Size:                            | 4—12 (38-46)                                                                                                                                                                                                                                                                                                                         |
| Guarantee:                       | 5 month, heavy duty and solid quality.                                                                                                                                                                                                                                                                                               |
| Package:                         | Color inner box packing, 10 pairs in a carton                                                                                                                                                                                                                                                                                        |
| Carton Size                      | 65x48x36cm                                                                                                                                                                                                                                                                                                                           |
| Load quantity of Container:      | 2600pairs /1x20' container<br>5200pairs /1x40' container                                                                                                                                                                                                                                                                             |

Good year welted safety boots features:

- 1)OEM business
- 2)Good year welted construction, heavy duty rubber outsole, traditional technology
- 3) with steel toe only, with steel toe and steel plate, non-safety are all provided.
- 4) Guarantee: 6 month, heavy duty and solid quality.

## **Work Safety boots show:**