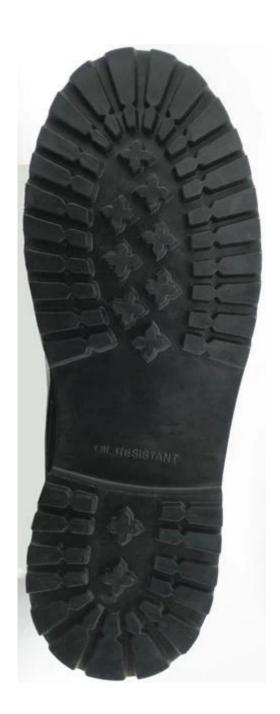

| Product Name:                    | Goodyear welted work safety boots                                                                                                                                                                                                                                                                                                    |
|----------------------------------|--------------------------------------------------------------------------------------------------------------------------------------------------------------------------------------------------------------------------------------------------------------------------------------------------------------------------------------|
| Item No:                         | 97029                                                                                                                                                                                                                                                                                                                                |
| Upper and Sole:                  | Nubuck leahter (A variety of leather to choose from, such as crazy horse leather, oil full grain leather, pull-up leather, waxy full grain leather, grain tumble leather, suede leataher etc.).  Perfect rubber material, abrasion resistant, oil and slip resistant(thick and heavy duty layer, A variety of styles to choose from) |
| Toe:                             | 1. Steel toe cap to be impact resistant . (ASTM F2413-05 M I/75 C/75, CE ENISO 20345 STANDARD, A variety of <b>fitting</b> to choose from)                                                                                                                                                                                           |
|                                  | 2. non-steel toe is also provided.                                                                                                                                                                                                                                                                                                   |
| Steel plate :<br>(steel midsole) | 1. Steel plate to be puncture resistant.<br>(ASTM F2413-05 M I/75 C/75, CE ENISO 20345 STANDARD, A variety of fitting to choose from)                                                                                                                                                                                                |
|                                  | 2. non-steel plate is also provided                                                                                                                                                                                                                                                                                                  |
| Collar:                          | PU padded with heavy duty sponge.                                                                                                                                                                                                                                                                                                    |
| Tongue:                          | perfect soft nubuck leather                                                                                                                                                                                                                                                                                                          |
| Lining:                          | NON-WOVEN CAMBRELLA (MESH FABRIC, AND LEATHER CAN BE PROVIDED)                                                                                                                                                                                                                                                                       |
| Sockliner:                       | Comfortable cushion                                                                                                                                                                                                                                                                                                                  |
| Construction:                    | Goodyear welted                                                                                                                                                                                                                                                                                                                      |
| Height:                          | 6 inch                                                                                                                                                                                                                                                                                                                               |
| Size:                            | 4—12 (38-46)                                                                                                                                                                                                                                                                                                                         |
| Guarantee:                       | 5 month, heavy duty and solid quality.                                                                                                                                                                                                                                                                                               |
| Package:                         | Color inner box packing, 10 pairs in a carton                                                                                                                                                                                                                                                                                        |
| Carton Size                      | 65x48x36cm                                                                                                                                                                                                                                                                                                                           |
| Load quantity of Container:      | 2600pairs /1x20' container<br>5200pairs /1x40' container                                                                                                                                                                                                                                                                             |

## **Work Safety boots show:**