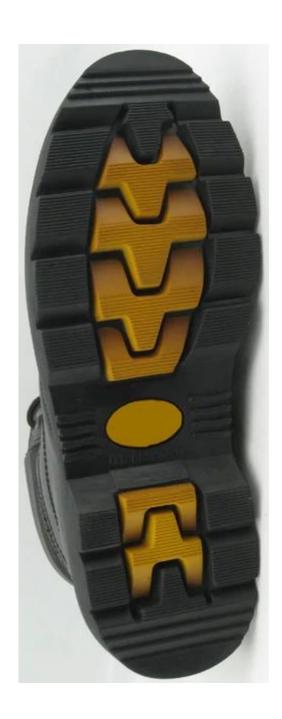

## **SL99081** goodyear military army boots:

SL99081 goodyear military army boots sole show: