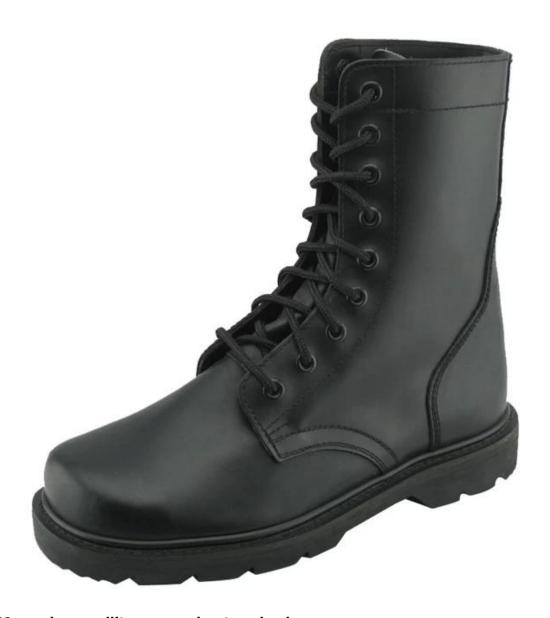

| Product Name:               | Coodygar walted military arms, heats                                                                                                       |
|-----------------------------|--------------------------------------------------------------------------------------------------------------------------------------------|
|                             | Goodyear welted military army boots                                                                                                        |
| Item No:                    | SL99081                                                                                                                                    |
| Upper and Sole:             | Genuine leather upper, Rubber sole.                                                                                                        |
| Toe:                        | 1. Steel toe cap to be impact resistant . (ASTM F2413-05 M I/75 C/75, CE ENISO 20345 STANDARD, A variety of <b>fitting</b> to choose from) |
|                             | 2. non-steel toe is also provided.                                                                                                         |
| Back quarter                | reinforcement back quarter                                                                                                                 |
| Insole                      | perfect flexing reinforcement insole                                                                                                       |
| Last/Fitting                | E,EE,EEE can be provided                                                                                                                   |
| Tongue:                     | Corrected leather                                                                                                                          |
| Lining:                     | High antibacterial and comfortable lining.                                                                                                 |
| Middle sole                 | EVA(thin layer)                                                                                                                            |
| Outsole                     | perfect rubber material, abrasion resistant, oil and slip resistant (thick and heavy duty layer, a variety of styles to choose from)       |
| Sockliner                   | Comfortable cushion                                                                                                                        |
| Туре                        | Army Boots                                                                                                                                 |
| Construction:               | Goodyear welted                                                                                                                            |
| Height:                     | 10 inch                                                                                                                                    |
| Size                        | 4—12 (38-46)                                                                                                                               |
| Guarantee:                  | 6 month, heavy duty and solid quality.                                                                                                     |
| Package:                    | Color inner box packing, 10 pairs in a carton                                                                                              |
| Carton Size                 | 67x49x35cm for reference                                                                                                                   |
| Load quantity of Container: | 2200-2500pairs /1x20' container                                                                                                            |

## **SL99081** goodyear military army boots:

SL99081 goodyear military army boots sole show: